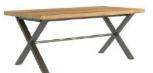

Large Sideboard H 850mm W 1400mm D 450mm

TV Unit H 500mm W 1320mm D 400mm

150 Dining Table H 750mm W 1500mm D 950mm 190 Dining Table H 750mm W 1900mm D 950mm Extension Leaf H 114mm W 500mm D 950mm

Compact Dining Table H 760mm W 1350mm D 800mm