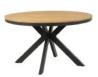

**Motion Table** H 772(756)mm W 1400(2100)mm D 900mm

Round Dining Table H 760mm W 1300mm D 1300mm

**140 Bench** H 450mm W 1400mm D 350mm **180 Bench** H 450mm W 1800mm D 350mm

Bar Table H 920mm W 700mm D 700mm