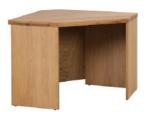

4 Drawer Chest H 760mm W 600mm D 455mm

Filing Cabinet H 760mm W 465mm D 455mm

Corner Desk H 760mm W 1343mm D 893

Open Desk H 760mm W 650mm D 455mm

Drawered Desk H 760mm W 1300mm D 600mm

**Wall Desk** H 1900mm W 1070mm D 540mm