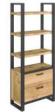

Fusion Hall Stand H 1820mm W 1000mm D 480mm

Shelf Unit H 2000mm W 1200mm D 400mm

Bookcase with Drawers H 1850mm W 750mm D 350mm

Dining Chair H 910mm W 470 D 615mm

2 Door Storage Cabinet H 760mm W 650mm D 455mm