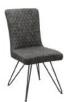

Step Coffee Table H 480mm W 1100mm D 550mm



Laptop Storage Coffee Table H 450mm W 900mm D 670mm



Lamp Table H 450mm W 500mm D 500mm



Small Sideboard H 820mm W 932mm D 450mm



Large Sideboard H 850mm W 1400mm D 450mm



TV Unit H 500mm W 1320mm D 400mm



150 Dining Table H 750mm W 1500mm D 950mm 190 Dining Table H 750mm W 1900mm D 950mm Extension Leaf H 114mm W 500mm D 950mm



Compact Dining Table H 760mm W 1350mm D 800mm



**Motion Table** H 772(756)mm W 1400(2100)mm D 900mm



Round Dining Table H 760mm W 1300mm D 1300mm



**140 Bench** H 450mm W 1400mm D 350mm **180 Bench** H 450mm W 1800mm D 350mm





Bar Table H 920mm W 700mm D 700mm



Fusion Hall Stand H 1820mm W 1000mm D 480mm



Shelf Unit H 2000mm W 1200mm D 400mm



Bookcase with Drawers H 1850mm W 750mm D 350mm



Dining Chair H 910mm W 470 D 615mm





2 Door Storage Cabinet H 760mm W 650mm D 455mm



4 Drawer Chest H 760mm W 600mm D 455mm



Filing Cabinet H 760mm W 465mm D 455mm



Corner Desk H 760mm W 1343mm D 893



Open Desk H 760mm W 650mm D 455mm



Drawered Desk H 760mm W 1300mm D 600mm



**Wall Desk** H 1900mm W 1070mm D 540mm



Swivel Chair H 790-890mm W560mm D 610mm