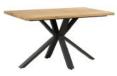

Large Sideboard H 850mm W 1400mm D 450mm

TV Unit H 500mm W 1320mm D 400mm

150 Dining Table H 750mm W 1500mm D 950mm 190 Dining Table H 750mm W 1900mm D 950mm Extension Leaf H 114mm W 500mm D 950mm

Compact Dining Table H 760mm W 1350mm D 800mm