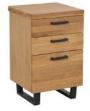

4 Drawer Chest H 760mm W 600mm D 455mm

Filing Cabinet H 760mm W 465mm D 455mm

Corner Desk H 760mm W 1343mm D 893

Open Desk H 760mm W 650mm D 455mm

Drawered Desk H 760mm W 1300mm D 600mm

**Wall Desk** H 1900mm W 1070mm D 540mm