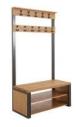

Fusion Hall Stand H 1820mm W 1000mm D 480mm

Shelf Unit H 2000mm W 1200mm D 400mm

Bookcase with Drawers H 1850mm W 750mm D 350mm

Dining Chair H 910mm W 470 D 615mm

2 Door Storage Cabinet H 760mm W 650mm D 455mm