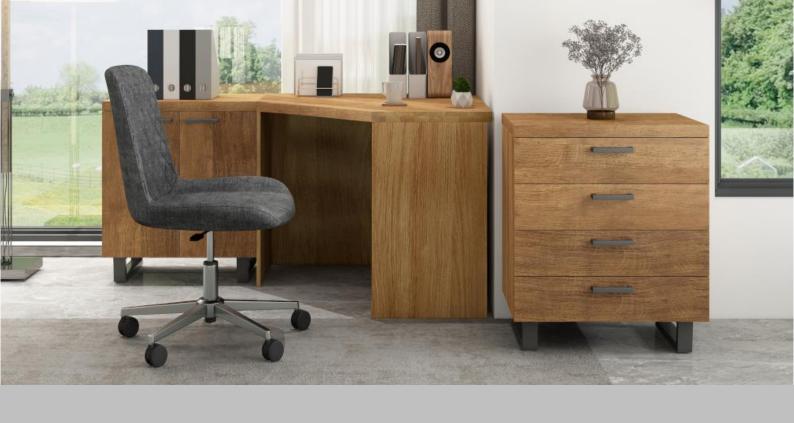

4 Drawer Chest H 760mm W 600mm D 455mm

Filing Cabinet H 760mm W 465mm D 455mm

Corner Desk H 760mm W 1343mm D 893

Open Desk H 760mm W 650mm D 455mm

Drawered Desk H 760mm W 1300mm D 600mm

**Wall Desk** H 1900mm W 1070mm D 540mm

Swivel Chair H 790-890mm W560mm D 610mm