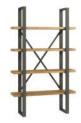

Fusion Hall Stand H 1820mm W 1000mm D 480mm

Shelf Unit H 2000mm W 1200mm D 400mm

Bookcase with Drawers H 1850mm W 750mm D 350mm

Dining Chair H 910mm W 470 D 615mm

2 Door Storage Cabinet H 760mm W 650mm D 455mm