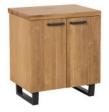

Fusion Hall Stand H 1820mm W 1000mm D 480mm

Shelf Unit H 2000mm W 1200mm D 400mm

Bookcase with Drawers H 1850mm W 750mm D 350mm

Dining Chair H 910mm W 470 D 615mm

2 Door Storage Cabinet H 760mm W 650mm D 455mm