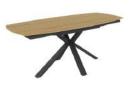

**Motion Table** H 772(756)mm W 1400(2100)mm D 900mm

Round Dining Table H 760mm W 1300mm D 1300mm

**140 Bench** H 450mm W 1400mm D 350mm **180 Bench** H 450mm W 1800mm D 350mm

Bar Table H 920mm W 700mm D 700mm