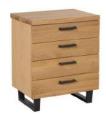

4 Drawer Chest H 760mm W 600mm D 455mm

Filing Cabinet H 760mm W 465mm D 455mm

Corner Desk H 760mm W 1343mm D 893

Open Desk H 760mm W 650mm D 455mm

Drawered Desk H 760mm W 1300mm D 600mm

**Wall Desk** H 1900mm W 1070mm D 540mm