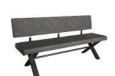

3 Door Sideboard H 550mm W 1400mm D 450mm

**TV unit** H 500mm W 1320mm D 400mm

Shelf Unit H 2000mm W 1200mm D 400mm

Bookcase with Drawers H 1850mm W 750mm D 350mm

140 Bench with Back H 890mm W 1400mm D 560mm

180 Bench with Back H 890mm W 1800mm D 560mm

Bar Stool H 990mm W 460mm D 530mm

**Dining Chair** H 910mm W 470mm D 615mm

Cantilever Dining Chair H 835mm W 540mm D 580mm

Compact Dining Table H 750mm W 1350mm D 800mm