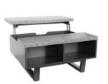

Lamp Table H 450mm W 500mm D 500mm

Coffee Table H 450mm W 1000mm D 500mm

Step Coffee Table H 480mm W 1100mm D 550mm

Storage Coffee Table H450mm W 900mm D 670mm

Bar Table H 920mm W 700mm D 700mm

2 Door Sideboard H 820mm W 930mm D 450