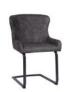

180 Bench with Back H 890mm W 1800mm D 560mm

Bar Stool H 990mm W 460mm D 530mm

**Dining Chair** H 910mm W 470mm D 615mm

Cantilever Dining Chair H 835mm W 540mm D 580mm

Compact Dining Table H 750mm W 1350mm D 800mm