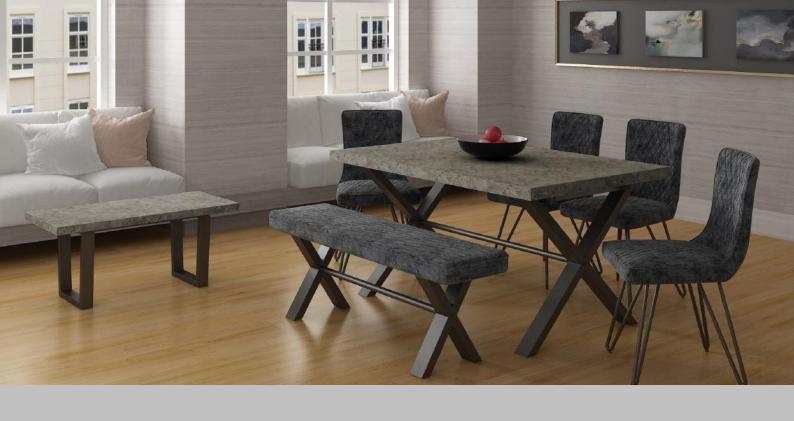

Round Dining Table H 760mm W 1200mm D 1200mm

**190 Dining Table-stone** H 750mm W 1900mm D 950mm

150 Dining Table-stone H 750mm W 1500mm D 950mm Extension Leaf -stone H 114mm W 500mm D 950mm

140 Upholstered Bench H 450mm W 1400mm D 350mm