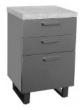

180 Upholstered Bench H 450mm W 1800mm D 350mm

2 Door Storage Cabinet H 760mm W 650mm D 455mm

4 Drawer Chest H 760mm W 600mm D 455mm

Filing Cabinet H 760mm W 465mm D 455mm

Corner Desk H 760mm W 1343mm D 893mm