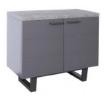

180 Upholstered Bench H 450mm W 1800mm D 350mm

2 Door Storage Cabinet H 760mm W 650mm D 455mm

4 Drawer Chest H 760mm W 600mm D 455mm

Filing Cabinet H 760mm W 465mm D 455mm

Corner Desk H 760mm W 1343mm D 893mm