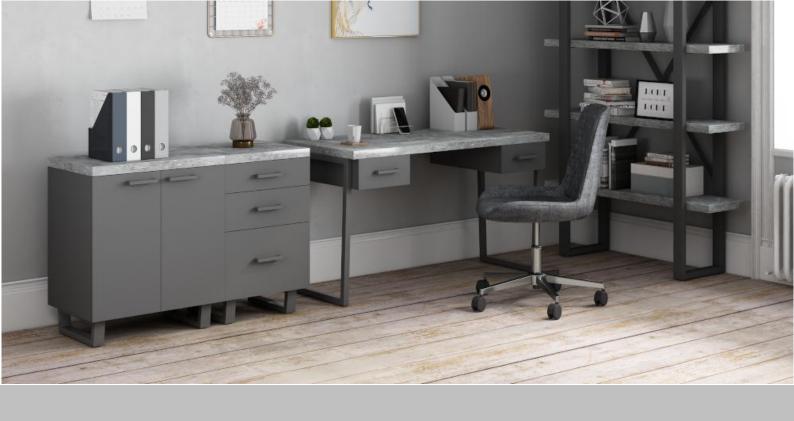

180 Upholstered Bench H 450mm W 1800mm D 350mm

2 Door Storage Cabinet H 760mm W 650mm D 455mm

4 Drawer Chest H 760mm W 600mm D 455mm

Filing Cabinet H 760mm W 465mm D 455mm

Corner Desk H 760mm W 1343mm D 893mm

Open Desk H 760mm W 650mm D 455mm

Drawered Desk H 760mm W 1300mm D 585mm

Wall Desk H 1900mm W 1070mm D 540mm

Swivel Chair H 830mm W 560mm D 585mm