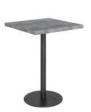

Round Dining Table H 760mm W 1200mm D 1200mm

**190 Dining Table-stone** H 750mm W 1900mm D 950mm

150 Dining Table-stone H 750mm W 1500mm D 950mm Extension Leaf -stone H 114mm W 500mm D 950mm

140 Upholstered Bench H 450mm W 1400mm D 350mm