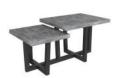

Round Dining Table H 760mm W 1200mm D 1200mm

**190 Dining Table-stone** H 750mm W 1900mm D 950mm

150 Dining Table-stone H 750mm W 1500mm D 950mm Extension Leaf -stone H 114mm W 500mm D 950mm

140 Upholstered Bench H 450mm W 1400mm D 350mm