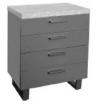

180 Upholstered Bench H 450mm W 1800mm D 350mm

2 Door Storage Cabinet H 760mm W 650mm D 455mm

4 Drawer Chest H 760mm W 600mm D 455mm

Filing Cabinet H 760mm W 465mm D 455mm

Corner Desk H 760mm W 1343mm D 893mm