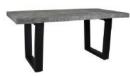

Round Dining Table H 760mm W 1200mm D 1200mm

**190 Dining Table-stone** H 750mm W 1900mm D 950mm

150 Dining Table-stone H 750mm W 1500mm D 950mm Extension Leaf -stone H 114mm W 500mm D 950mm

140 Upholstered Bench H 450mm W 1400mm D 350mm