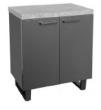

180 Upholstered Bench H 450mm W 1800mm D 350mm

2 Door Storage Cabinet H 760mm W 650mm D 455mm

4 Drawer Chest H 760mm W 600mm D 455mm

Filing Cabinet H 760mm W 465mm D 455mm

Corner Desk H 760mm W 1343mm D 893mm