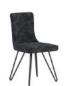

180 Bench with Back H 890mm W 1800mm D 560mm

Bar Stool H 990mm W 460mm D 530mm

**Dining Chair** H 910mm W 470mm D 615mm

Cantilever Dining Chair H 835mm W 540mm D 580mm

Compact Dining Table H 750mm W 1350mm D 800mm