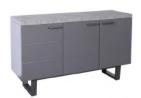

3 Door Sideboard H 550mm W 1400mm D 450mm

**TV unit** H 500mm W 1320mm D 400mm

Shelf Unit H 2000mm W 1200mm D 400mm

Bookcase with Drawers H 1850mm W 750mm D 350mm

140 Bench with Back H 890mm W 1400mm D 560mm