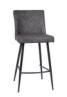

180 Bench with Back H 890mm W 1800mm D 560mm

Bar Stool H 990mm W 460mm D 530mm

**Dining Chair** H 910mm W 470mm D 615mm

Cantilever Dining Chair H 835mm W 540mm D 580mm

Compact Dining Table H 750mm W 1350mm D 800mm