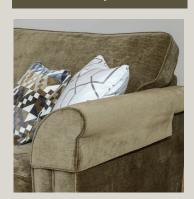

## Arm caps

Arm caps will help protect your furniture from wear and tear and are available as an optional accessory.