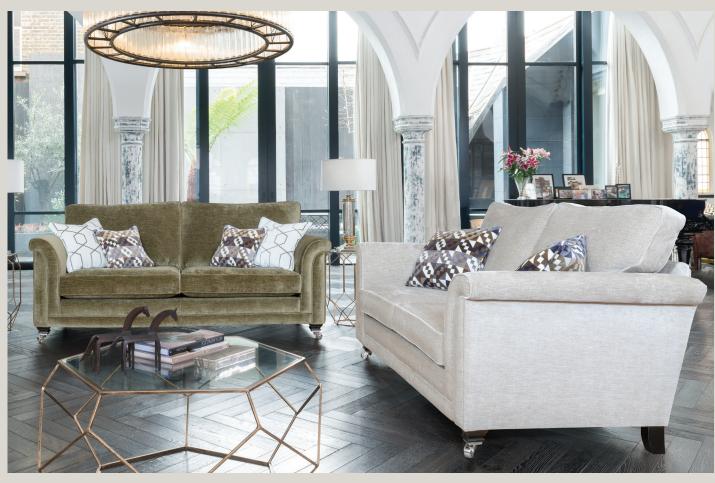

Grand sofa in fabric 2790, large scatter cushions in 2258, small scatter cushions in 2049, ebony/polished chrome castor legs (FM2). 2 seater sofa in fabric 2798, large scatter cushions in 2049, ebony/polished chrome castor legs (FM2).