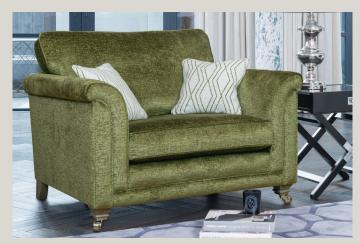

Accent chair

W 790mm D 940mm

Legged Ottoman

H 380mm D 580mm

W 640mm

H 380mm D 580mm

Supplied on glides

Chair in fabric 2790, small scatter cushion in 2258, ebony/polished chrome castor legs (FM2). Grand sofa in fabric 2790, large scatter cushions in 2258, small scatter cushions in 2049, ebony/polished legs (FM2). Accent chair in fabric 2049, ebony solid legs (C4).