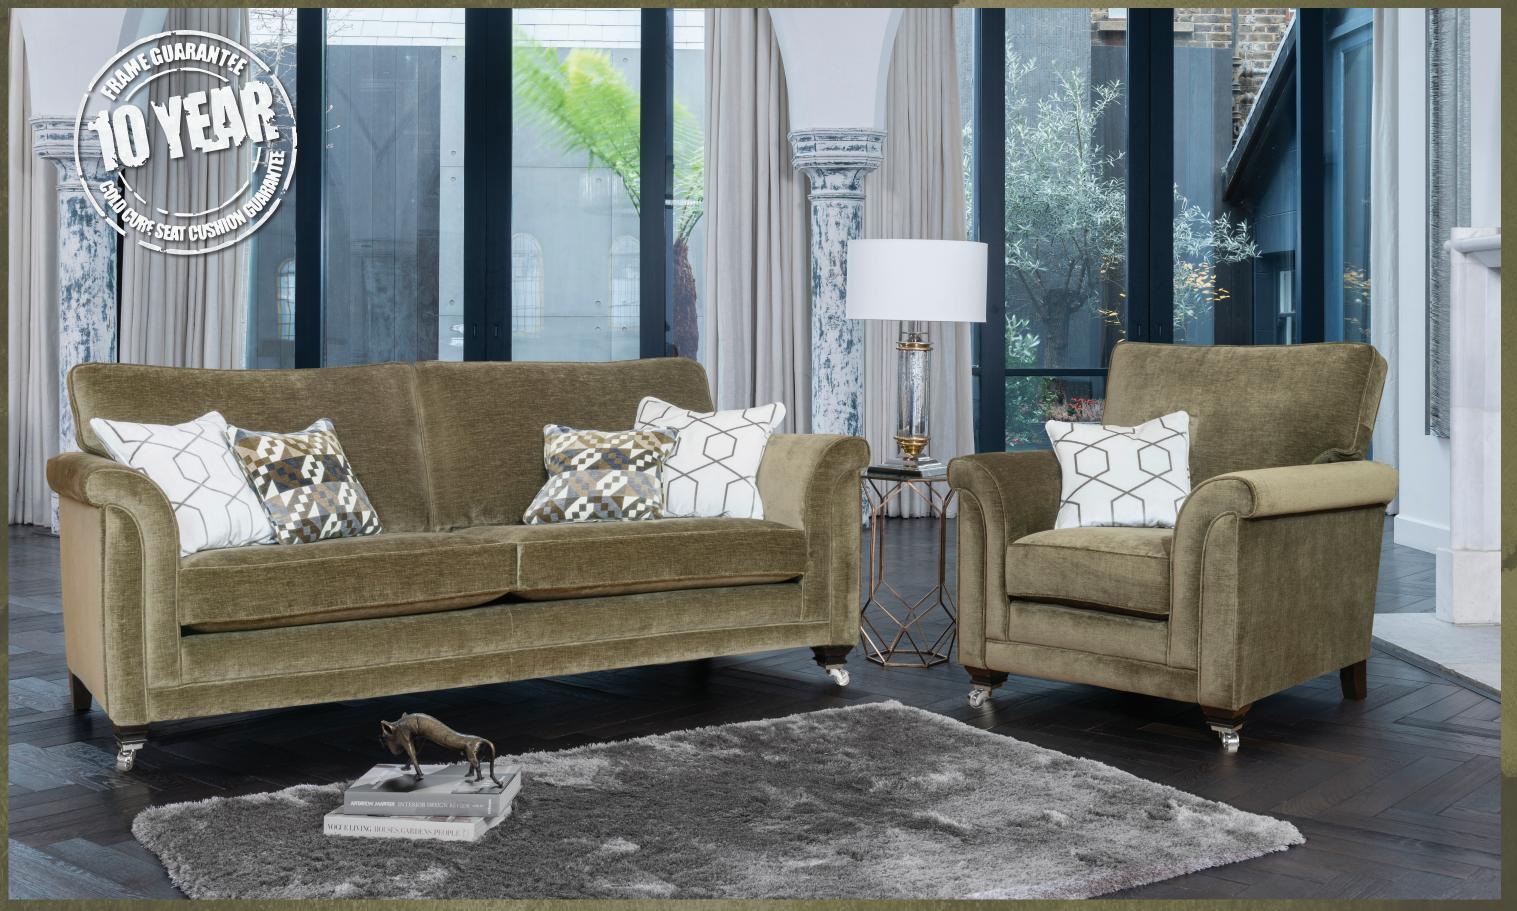

Grand sofa in fabric 2790, large scatter cushions in 2258, small scatter cushions in 2049, ebony/polished chrome castor legs (FM2). Chair in fabric 2790, small scatter cushion in 2258, ebony/polished chrome castor legs (FM2).

Grand sofa in fabric 2790, large scatter cushions in 2258, small scatter cushions in 2049, ebony/polished chrome castor legs (FM2). 2 seater sofa in fabric 2798, large scatter cushions in 2049, ebony/polished chrome castor legs (FM2).

Grand sofa in fabric 2962, large scatter cushions in 2422, small scatter cushions in 2302, ebony/polished chrome castor legs (FM2).

satin nickel castor legs (FM3).

Snuggler in fabric 2690, small scatter cushions in 2148, smokey oak/ Footstool in fabric 2868 (supplied on glides), Legged ottoman in fabric 2258, ebony/ polished chrome castor legs (FM2), Storage stool in fabric 2790 (supplied on glides).