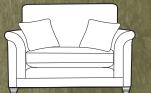

Grand sofa in fabric 2790, large scatter cushions in 2258, small scatter cushions in 2049, ebony/polished chrome castor legs (FM2). Chair in fabric 2790, small scatter cushion in 2258, ebony/polished chrome castor legs (FM2).

3 seater sofa

H 950mm W 2000mm

D 1050mm

H 950mm W 1800mm

D 1050mm

Snuggler H 950mm

D 960 mm

Chair arm height is 50mm lower than the sofa arm height