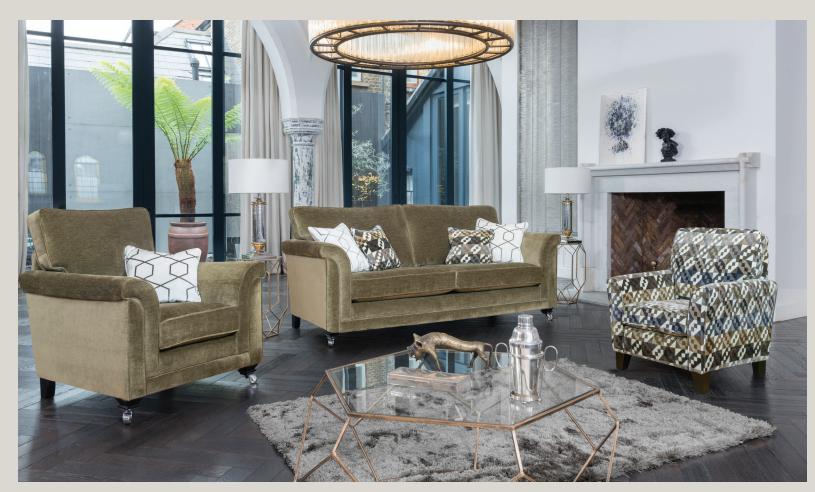

Grand sofa in fabric 2790, large scatter cushions in 2258, small scatter cushions in 2049, ebony/polished chrome castor legs (FM2). Chair in fabric 2790, small scatter cushion in 2258, ebony/polished chrome castor legs (FM2).

Accent chair

W 790mm D 940mm

Legged Ottoman

H 380mm D 580mm

W 640mm

H 380mm D 580mm

Supplied on glides

Chair in fabric 2790, small scatter cushion in 2258, ebony/polished chrome castor legs (FM2). Grand sofa in fabric 2790, large scatter cushions in 2258, small scatter cushions in 2049, ebony/polished legs (FM2). Accent chair in fabric 2049, ebony solid legs (C4).