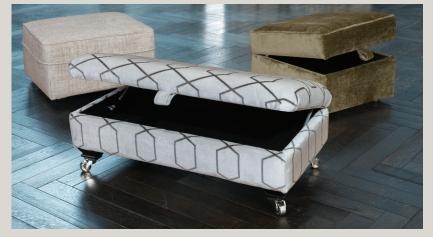

Accent chair

W 790mm D 940mm

Legged Ottoman

H 380mm D 580mm

W 640mm

H 380mm D 580mm

Supplied on glides

Chair in fabric 2790, small scatter cushion in 2258, ebony/polished chrome castor legs (FM2). Grand sofa in fabric 2790, large scatter cushions in 2258, small scatter cushions in 2049, ebony/polished legs (FM2). Accent chair in fabric 2049, ebony solid legs (C4).

Grand sofa in fabric 2962, large scatter cushions in 2422, small scatter cushions in 2302, ebony/polished chrome castor legs (FM2).

satin nickel castor legs (FM3).

Snuggler in fabric 2690, small scatter cushions in 2148, smokey oak/ Footstool in fabric 2868 (supplied on glides), Legged ottoman in fabric 2258, ebony/ polished chrome castor legs (FM2), Storage stool in fabric 2790 (supplied on glides).