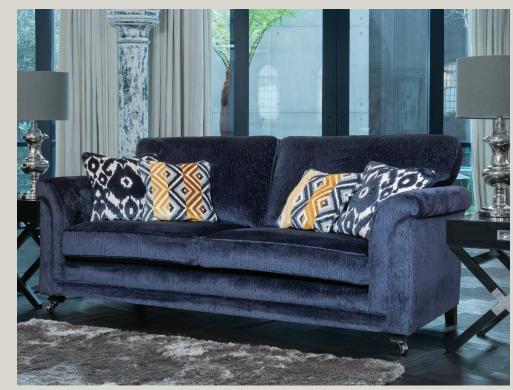

Grand sofa in fabric 2790, large scatter cushions in 2258, small scatter cushions in 2049, ebony/polished chrome castor legs (FM2). Chair in fabric 2790, small scatter cushion in 2258, ebony/polished chrome castor legs (FM2).

Grand sofa in fabric 2790, large scatter cushions in 2258, small scatter cushions in 2049, ebony/polished chrome castor legs (FM2). 2 seater sofa in fabric 2798, large scatter cushions in 2049, ebony/polished chrome castor legs (FM2).

Grand sofa in fabric 2962, large scatter cushions in 2422, small scatter cushions in 2302, ebony/polished chrome castor legs (FM2).

satin nickel castor legs (FM3).

Snuggler in fabric 2690, small scatter cushions in 2148, smokey oak/ Footstool in fabric 2868 (supplied on glides), Legged ottoman in fabric 2258, ebony/ polished chrome castor legs (FM2), Storage stool in fabric 2790 (supplied on glides).