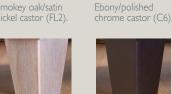

## Leg options

Sofas, Snuggler, Chair, and Legged Ottoman

Ebony/polished chrome castor legs (FM2)

Accent Chair

Ebony solid (C4).