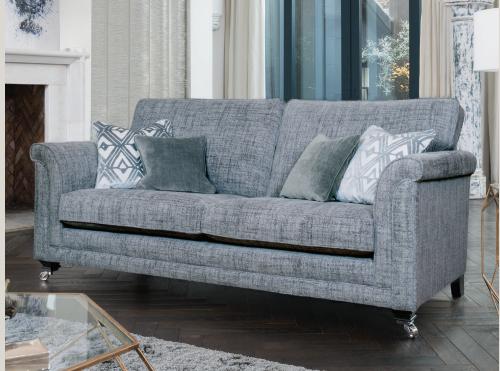

3 seater sofa in fabric 2698, large scatter cushions in 2148, small scatter cushions in 2690, smokey oak/satin nickel castor legs (FM3).

Grand sofa in fabric 2867, large scatter cushions in 2017, small scatter cushions in 2927, ebony/polished chrome castor legs (FM2).