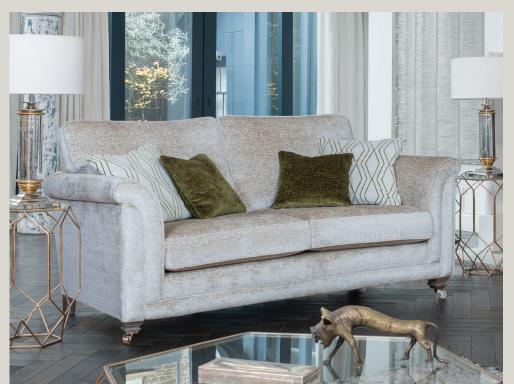

Grand sofa in fabric 2962, large scatter cushions in 2422, small scatter cushions in 2302, ebony/polished chrome castor legs (FM2).

satin nickel castor legs (FM3).

Snuggler in fabric 2690, small scatter cushions in 2148, smokey oak/ Footstool in fabric 2868 (supplied on glides), Legged ottoman in fabric 2258, ebony/ polished chrome castor legs (FM2), Storage stool in fabric 2790 (supplied on glides).