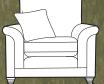

Accent chair

W 790mm D 940mm

Legged Ottoman

H 380mm D 580mm

W 640mm

H 380mm D 580mm

Supplied on glides

Chair in fabric 2790, small scatter cushion in 2258, ebony/polished chrome castor legs (FM2). Grand sofa in fabric 2790, large scatter cushions in 2258, small scatter cushions in 2049, ebony/polished legs (FM2). Accent chair in fabric 2049, ebony solid legs (C4).