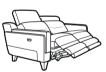

Available as an armchair, large and standard two seater sofa.

**SOFAS & CHAIR** 

LARGE TWO SEATER SOFA H 100cm (headrest up) H 83cm (headrest down) W 194cm D 103cm SH 51cm SW 158cm SD 55cm AH 61cm

LARGE TWO SEATER RECLINER H 100cm (headrest up) H 83cm (headrest down) W 194cm D 103cm SH 51cm SW 158cm SD 55cm AH 61cm FULLY RECLINED 160cm

TWO SEATER SOFA H 100cm (headrest up) H 83cm (headrest down) W 158cm D 103cm SH 51cm SW 122cm SD 55cm AH 61cm

TWO SEATER RECLINER H 100cm (headrest up) H 83cm (headrest down) W 158cm D 103cm SH 51cm SW 122cm SD 55cm AH 61cm FULLY RECLINED 160cm