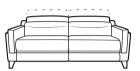

Available as an armchair, large and standard two seater sofa.

**SOFAS & CHAIR** 

LARGE TWO SEATER SOFA H 100cm (headrest up) H 83cm (headrest down) W 194cm D 103cm SH 51cm SW 158cm SD 55cm AH 61cm

LARGE TWO SEATER RECLINER H 100cm (headrest up) H 83cm (headrest down) W 194cm D 103cm SH 51cm SW 158cm SD 55cm AH 61cm FULLY RECLINED 160cm

TWO SEATER SOFA H 100cm (headrest up) H 83cm (headrest down) W 158cm D 103cm SH 51cm SW 122cm SD 55cm AH 61cm

TWO SEATER RECLINER H 100cm (headrest up) H 83cm (headrest down) W 158cm D 103cm SH 51cm SW 122cm SD 55cm AH 61cm FULLY RECLINED 160cm

CHAIR H 100cm (headrest up) H 83cm (headrest down) W 95cm D 103cm SH 51cm SW 59cm SD 55cm AH 61cm

CHAIR POWER RECLINER H 100cm (headrest up) H 83cm (headrest down) W 95cm D 103cm SH 51cm SW 59cm SD 55cm AH 61cm FULLY RECLINED 160cm