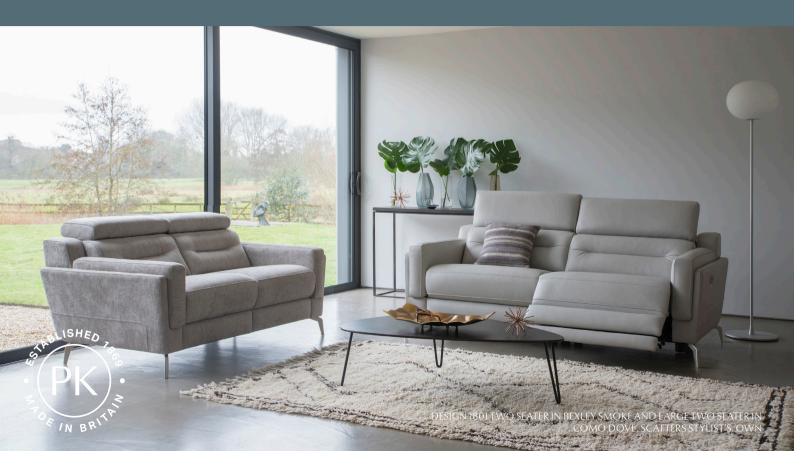

Available as an armchair, large and standard two seater sofa.

**SOFAS & CHAIR** 

LARGE TWO SEATER SOFA H 100cm (headrest up) H 83cm (headrest down) W 194cm D 103cm SH 51cm SW 158cm SD 55cm AH 61cm

LARGE TWO SEATER RECLINER H 100cm (headrest up) H 83cm (headrest down) W 194cm D 103cm SH 51cm SW 158cm SD 55cm AH 61cm FULLY RECLINED 160cm

TWO SEATER SOFA H 100cm (headrest up) H 83cm (headrest down) W 158cm D 103cm SH 51cm SW 122cm SD 55cm AH 61cm

TWO SEATER RECLINER H 100cm (headrest up) H 83cm (headrest down) W 158cm D 103cm SH 51cm SW 122cm SD 55cm AH 61cm FULLY RECLINED 160cm