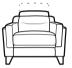

Available as an armchair, large and standard two seater sofa.

**SOFAS & CHAIR** 

LARGE TWO SEATER SOFA H 100cm (headrest up) H 83cm (headrest down) W 194cm D 103cm SH 51cm SW 158cm SD 55cm AH 61cm

LARGE TWO SEATER RECLINER H 100cm (headrest up) H 83cm (headrest down) W 194cm D 103cm SH 51cm SW 158cm SD 55cm AH 61cm FULLY RECLINED 160cm

CHAIR H 100cm (headrest up) H 83cm (headrest down) W 95cm D 103cm SH 51cm SW 59cm SD 55cm AH 61cm

CHAIR POWER RECLINER H 100cm (headrest up) H 83cm (headrest down) W 95cm D 103cm SH 51cm SW 59cm SD 55cm AH 61cm FULLY RECLINED 160cm