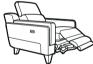

CHAIR H 100cm (headrest up) H 83cm (headrest down) W 95cm D 103cm SH 51cm SW 59cm SD 55cm AH 61cm

CHAIR POWER RECLINER H 100cm (headrest up) H 83cm (headrest down) W 95cm D 103cm SH 51cm SW 59cm SD 55cm AH 61cm FULLY RECLINED 160cm