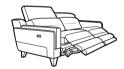

TWO SEATER SOFA H 100cm (headrest up) H 83cm (headrest down) W 158cm D 103cm SH 51cm SW 122cm SD 55cm AH 61cm

TWO SEATER RECLINER H 100cm (headrest up) H 83cm (headrest down) W 158cm D 103cm SH 51cm SW 122cm SD 55cm AH 61cm FULLY RECLINED 160cm

CHAIR H 100cm (headrest up) H 83cm (headrest down) W 95cm D 103cm SH 51cm SW 59cm SD 55cm AH 61cm

CHAIR POWER RECLINER H 100cm (headrest up) H 83cm (headrest down) W 95cm D 103cm SH 51cm SW 59cm SD 55cm AH 61cm FULLY RECLINED 160cm