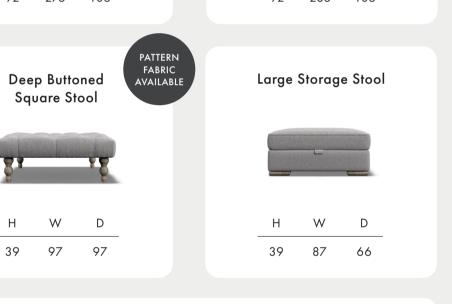

**Timber Frame** Sturdy and reliable, this hardwood frame is made with sustainably sourced timber. Put together by skilled craftsmen, by hand in the UK, this sofa is made to last.

**Seat Cushions** Foam, that bounces back for an ultra low maintenance sit, and a comfortable cocoon of support.

Feet Available in shades Walnut, Weathered Oak (wood) and Chrome (metal).

**Scatter Cushions** Soft and inviting, our duck feather scatter cushions are 100% responsibly sourced. They're included, too - simply choose a fabric **per pair** from this book.



105











275













Dimensions shown in cm. H = height, W = width, D = depth