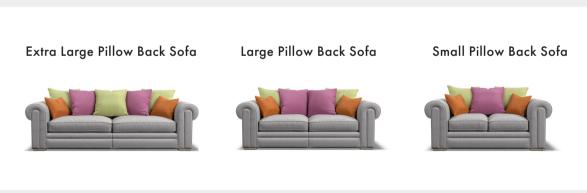

Feet Available in shades Walnut, Weathered Oak (wood) and Chrome (metal).

**Scatter Cushions** Soft and inviting, our duck feather scatter cushions are 100% responsibly sourced. They're included, too - simply choose a fabric **per pair** from this book.