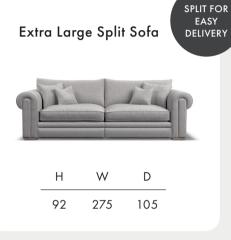

**Timber Frame** Sturdy and reliable, this hardwood frame is made with sustainably sourced timber. Put together by skilled craftsmen, by hand in the UK, this sofa is made to last.

**Seat Cushions** Foam, that bounces back for an ultra low maintenance sit, and a comfortable cocoon of support.

Feet Available in shades Walnut, Weathered Oak (wood) and Chrome (metal).

**Scatter Cushions** Soft and inviting, our duck feather scatter cushions are 100% responsibly sourced. They're included, too - simply choose a fabric **per pair** from this book.



105











275













Dimensions shown in cm. H = height, W = width, D = depth