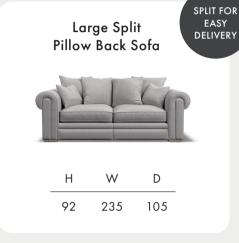

**Timber Frame** Sturdy and reliable, this hardwood frame is made with sustainably sourced timber. Put together by skilled craftsmen, by hand in the UK, this sofa is made to last.

**Seat Cushions** Foam, that bounces back for an ultra low maintenance sit, and a comfortable cocoon of support.

Feet Available in shades Walnut, Weathered Oak (wood) and Chrome (metal).

**Scatter Cushions** Soft and inviting, our duck feather scatter cushions are 100% responsibly sourced. They're included, too - simply choose a fabric **per pair** from this book.



105











275













Dimensions shown in cm. H = height, W = width, D = depth