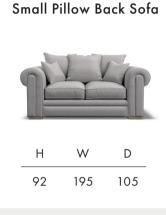

**Timber Frame** Sturdy and reliable, this hardwood frame is made with sustainably sourced timber. Put together by skilled craftsmen, by hand in the UK, this sofa is made to last.

**Seat Cushions** Foam, that bounces back for an ultra low maintenance sit, and a comfortable cocoon of support.

Feet Available in shades Walnut, Weathered Oak (wood) and Chrome (metal).

**Scatter Cushions** Soft and inviting, our duck feather scatter cushions are 100% responsibly sourced. They're included, too - simply choose a fabric **per pair** from this book.



105











275













Dimensions shown in cm. H = height, W = width, D = depth