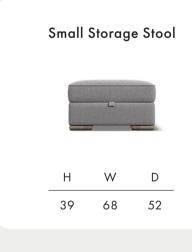

**Timber Frame** Sturdy and reliable, this hardwood frame is made with sustainably sourced timber. Put together by skilled craftsmen, by hand in the UK, this sofa is made to last.

**Seat Cushions** Foam, that bounces back for an ultra low maintenance sit, and a comfortable cocoon of support.

Feet Available in shades Walnut, Weathered Oak (wood) and Chrome (metal).

**Scatter Cushions** Soft and inviting, our duck feather scatter cushions are 100% responsibly sourced. They're included, too - simply choose a fabric **per pair** from this book.



105











275













Dimensions shown in cm. H = height, W = width, D = depth