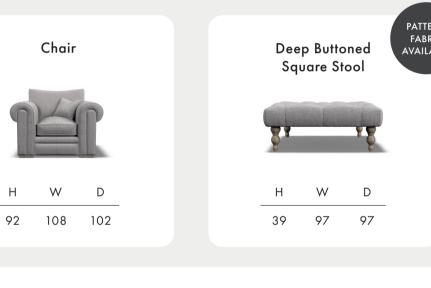

**Timber Frame** Sturdy and reliable, this hardwood frame is made with sustainably sourced timber. Put together by skilled craftsmen, by hand in the UK, this sofa is made to last.

**Seat Cushions** Foam, that bounces back for an ultra low maintenance sit, and a comfortable cocoon of support.

Feet Available in shades Walnut, Weathered Oak (wood) and Chrome (metal).

**Scatter Cushions** Soft and inviting, our duck feather scatter cushions are 100% responsibly sourced. They're included, too - simply choose a fabric **per pair** from this book.



105











275













Dimensions shown in cm. H = height, W = width, D = depth