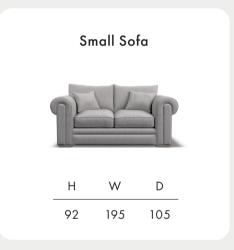

**Timber Frame** Sturdy and reliable, this hardwood frame is made with sustainably sourced timber. Put together by skilled craftsmen, by hand in the UK, this sofa is made to last.

**Seat Cushions** Foam, that bounces back for an ultra low maintenance sit, and a comfortable cocoon of support.

Feet Available in shades Walnut, Weathered Oak (wood) and Chrome (metal).

**Scatter Cushions** Soft and inviting, our duck feather scatter cushions are 100% responsibly sourced. They're included, too - simply choose a fabric **per pair** from this book.



105











275













Dimensions shown in cm. H = height, W = width, D = depth