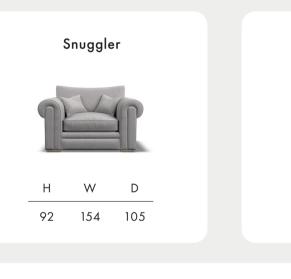

**Timber Frame** Sturdy and reliable, this hardwood frame is made with sustainably sourced timber. Put together by skilled craftsmen, by hand in the UK, this sofa is made to last.

**Seat Cushions** Foam, that bounces back for an ultra low maintenance sit, and a comfortable cocoon of support.

Feet Available in shades Walnut, Weathered Oak (wood) and Chrome (metal).

**Scatter Cushions** Soft and inviting, our duck feather scatter cushions are 100% responsibly sourced. They're included, too - simply choose a fabric **per pair** from this book.



105











275













Dimensions shown in cm. H = height, W = width, D = depth