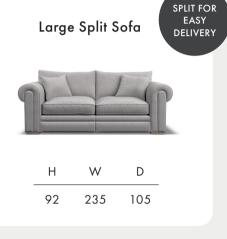

**Timber Frame** Sturdy and reliable, this hardwood frame is made with sustainably sourced timber. Put together by skilled craftsmen, by hand in the UK, this sofa is made to last.

**Seat Cushions** Foam, that bounces back for an ultra low maintenance sit, and a comfortable cocoon of support.

Feet Available in shades Walnut, Weathered Oak (wood) and Chrome (metal).

**Scatter Cushions** Soft and inviting, our duck feather scatter cushions are 100% responsibly sourced. They're included, too - simply choose a fabric **per pair** from this book.



105











275













Dimensions shown in cm. H = height, W = width, D = depth