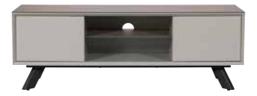

## **EXTENSIVE RANGE**

With 8 different beautiful pieces to choose from you can create your own combination.

135CM DINING TABLE TT01

H77cm W135cm D80cm

TV UNIT TT08

H45cm W130cm D40cm

WIDE SIDEBOARD TT04

**LAMP TABLE** TT07 H54cm W45cm D45cm