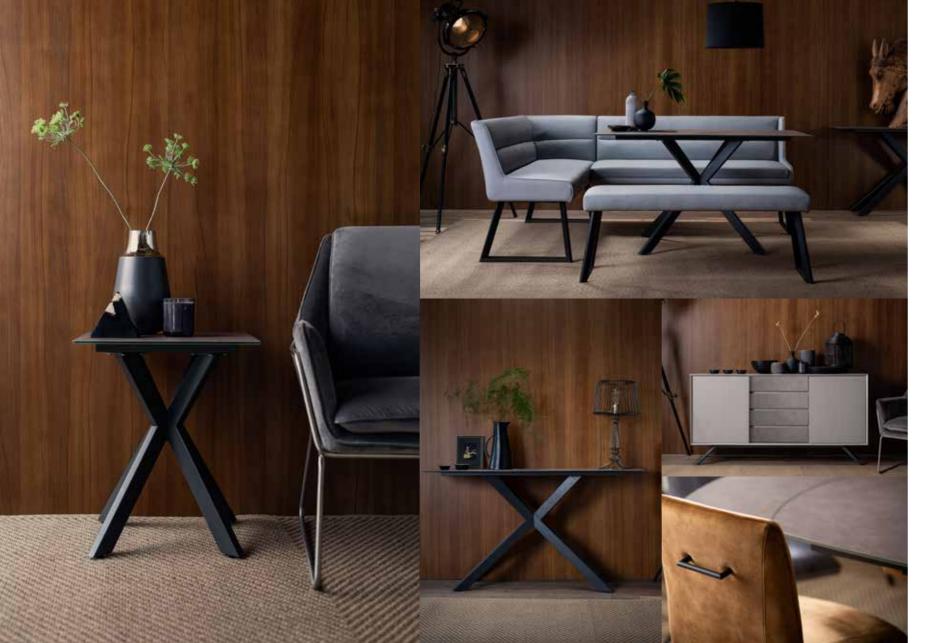

## **EXTENSIVE RANGE**

With 8 different beautiful pieces to choose from you can create your own combination.

135CM DINING TABLE TT01

H77cm W135cm D80cm

TV UNIT TT08

H45cm W130cm D40cm

WIDE SIDEBOARD TT04

**LAMP TABLE** TT07 H54cm W45cm D45cm

COFFEE TABLE TT06 H45cm W120cm D60cmm

CONSOLE TABLE TT05 H77cm W120cm D40cm

140CM-200CM EXTENDING
DINING TABLE (DARK GREY) TT02

H76cm W140cm D90cm

140CM-200CM EXTENDING
DINING TABLE (LIGHT GREY) TT03

H76cm W140cm D90cm