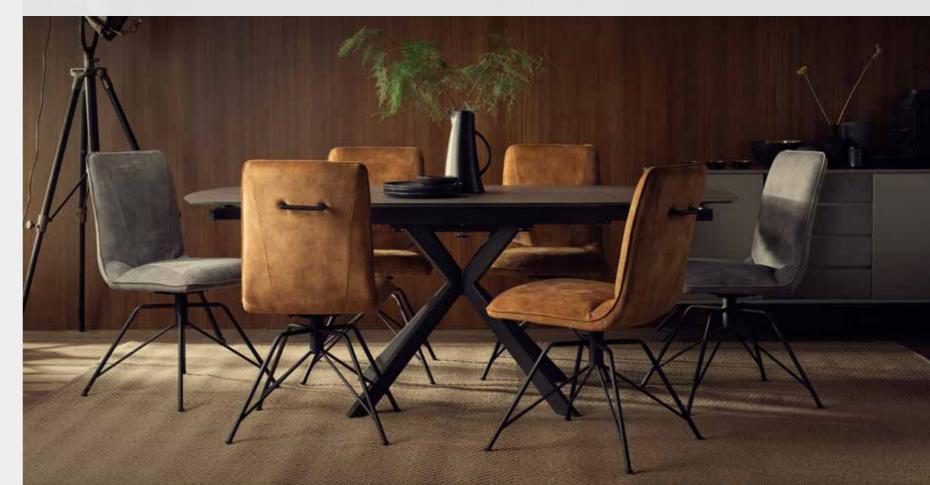

## CONTEMPORARY

Clever swivel extending ceramic effect dining and occasional range are ideal for the contemporary home.

## STYLISH & PRACTICAL

Sleek faux ceramic tops which are not only stylish but also hardwearing and easy to clean.

## **EXTENSIVE RANGE**

With 8 different beautiful pieces to choose from you can create your own combination.

135CM DINING TABLE TT01

H77cm W135cm D80cm

TV UNIT TT08

H45cm W130cm D40cm

WIDE SIDEBOARD TT04

**LAMP TABLE** TT07 H54cm W45cm D45cm