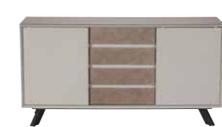

## **EXTENSIVE RANGE**

With 8 different beautiful pieces to choose from you can create your own combination.

135CM DINING TABLE TT01

H77cm W135cm D80cm

TV UNIT TT08

H45cm W130cm D40cm

WIDE SIDEBOARD TT04

**LAMP TABLE** TT07 H54cm W45cm D45cm

H78cm W150cm D40cm