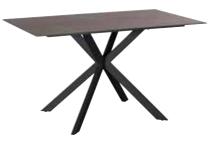

## **EXTENSIVE RANGE**

With 8 different beautiful pieces to choose from you can create your own combination.

135CM DINING TABLE TT01

H77cm W135cm D80cm

TV UNIT TT08

H45cm W130cm D40cm

WIDE SIDEBOARD TT04

**LAMP TABLE** TT07 H54cm W45cm D45cm

COFFEE TABLE TT06 H45cm W120cm D60cmm

CONSOLE TABLE TT05 H77cm W120cm D40cm

140CM-200CM EXTENDING
DINING TABLE (DARK GREY) TT02

H76cm W140cm D90cm

140CM-200CM EXTENDING
DINING TABLE (LIGHT GREY) TT03

H76cm W140cm D90cm