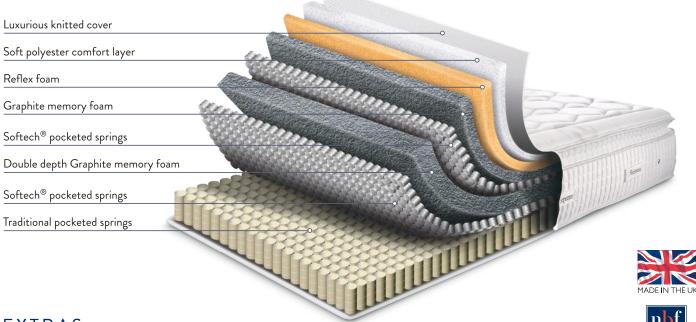

## GRAPHITE MEMORY FOAM

Due to its unique open cell structure, air and moisture pass through the material more easily, as Graphite helps to remove heat from the surface, and disperse it away from the body, preventing overheating for a more comfortable night's sleep.

The unique comfort of memory foam gently cradles and moulds around your body shape, providing pressure relief on hips and shoulders, whilst distributing your weight evenly, thereby improving blood circulation.

Graphite Foam also includes a non-chemical form of flame retardant.

| Sleepeezee |
|------------|
|------------|

### KEY FEATURES & BENEFITS

| 4200 pocketed springs in the 150cm (king size) mattress | A combination of traditional and Softech® springs that move independently, contouring to your body for optimum support and posture.                                                                                                |
|---------------------------------------------------------|------------------------------------------------------------------------------------------------------------------------------------------------------------------------------------------------------------------------------------|
| Dynamic edge support                                    | Active side support springs provide firmer, dynamic support right to the edge of the mattress helping to protect against 'roll off' during sleep.                                                                                  |
| Non turn, easy care mattress                            | There's no need to turn the mattress over - just rotate head to foot, with the seasons, to ensure longevity and continued comfort.                                                                                                 |
| Double depth<br>Graphite memory foam                    | A unique open cell structure that allows air and moisture to pass through,<br>that also helps to remove heat from the surface, and disperse it away from<br>the body, preventing overheating for a more comfortable night's sleep. |
| Soft polyester comfort layer                            | Providing added comfort with excellent recovery and rebound properties to give enhanced support.                                                                                                                                   |
| Luxurious knitted cover                                 | A soft, sumptuous finish that gives enhanced comfort and a truly<br>luxurious feel.                                                                                                                                                |
| Vents & flag-stitched handles                           | Vents promote breathability, allowing cool, fresh air to flow through the entire mattress. Handles aid rotation of the mattress when required.                                                                                     |