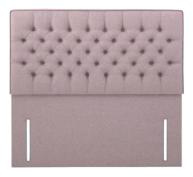

# HEADBOARD COLLECTION

Add the perfect finishing touch to your Sleepeezee bed with one of our fashionable headboards. Each headboard is available in standard UK sizes to suit any of our divan bases, with a selection of 28 fabric colours to choose from.

# Strutted