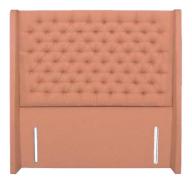

# HEADBOARD COLLECTION

Add the perfect finishing touch to your Sleepeezee bed with one of our fashionable headboards. Each headboard is available in standard UK sizes to suit any of our divan bases, with a selection of 28 fabric colours to choose from.

# Strutted