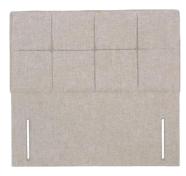

# HEADBOARD COLLECTION

Add the perfect finishing touch to your Sleepeezee bed with one of our fashionable headboards. Each headboard is available in standard UK sizes to suit any of our divan bases, with a selection of 28 fabric colours to choose from.

# Strutted