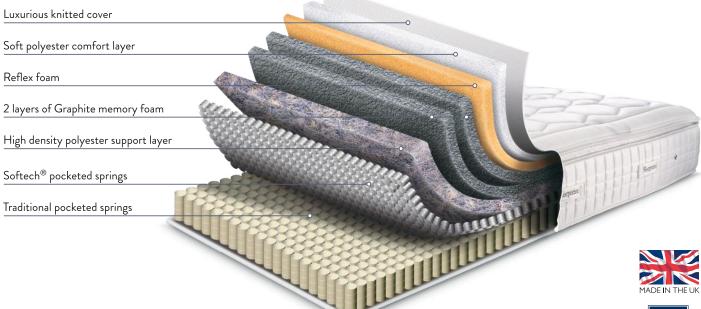

# **♥** G4

### KEY FEATURES & BENEFITS

| 4200 pocketed springs in the 150cm (king size) mattress | A combination of traditional and Softech® springs that move independently, contouring to your body for optimum support and posture.                                                                                                |
|---------------------------------------------------------|------------------------------------------------------------------------------------------------------------------------------------------------------------------------------------------------------------------------------------|
| Dynamic edge support                                    | Active side support springs provide firmer, dynamic support right to the edge of the mattress helping to protect against 'roll off' during sleep.                                                                                  |
| Non turn, easy care mattress                            | There's no need to turn the mattress over - just rotate head to foot, with the seasons, to ensure longevity and continued comfort.                                                                                                 |
| Double depth<br>Graphite memory foam                    | A unique open cell structure that allows air and moisture to pass through,<br>that also helps to remove heat from the surface, and disperse it away from<br>the body, preventing overheating for a more comfortable night's sleep. |
| Soft polyester comfort layer                            | Providing added comfort with excellent recovery and rebound properties to give enhanced support.                                                                                                                                   |
| Luxurious knitted cover                                 | A soft, sumptuous finish that gives enhanced comfort and a truly<br>luxurious feel.                                                                                                                                                |
| Vents & flag-stitched handles                           | Vents promote breathability, allowing cool, fresh air to flow through the entire mattress. Handles aid rotation of the mattress when required.                                                                                     |

### EXTRAS:

Please see details of our divan base options and headboards.

| Sleepeezee |
|------------|
|------------|