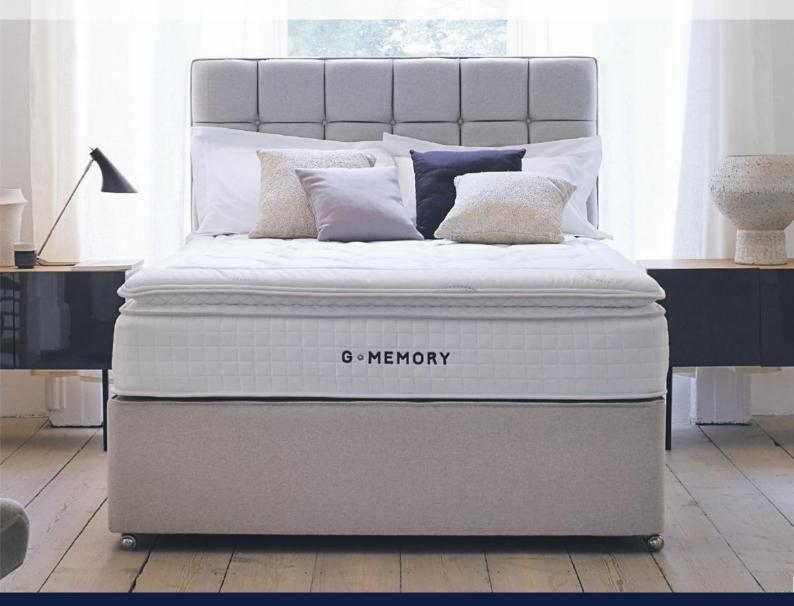

# **♥** G4

### KEY FEATURES & BENEFITS

| 4200 pocketed springs in the 150cm (king size) mattress | A combination of traditional and Softech® springs that move independently, contouring to your body for optimum support and posture.                                                                                                |
|---------------------------------------------------------|------------------------------------------------------------------------------------------------------------------------------------------------------------------------------------------------------------------------------------|
| Dynamic edge support                                    | Active side support springs provide firmer, dynamic support right to the edge of the mattress helping to protect against 'roll off' during sleep.                                                                                  |
| Non turn, easy care mattress                            | There's no need to turn the mattress over - just rotate head to foot, with the seasons, to ensure longevity and continued comfort.                                                                                                 |
| Double depth<br>Graphite memory foam                    | A unique open cell structure that allows air and moisture to pass through,<br>that also helps to remove heat from the surface, and disperse it away from<br>the body, preventing overheating for a more comfortable night's sleep. |
| Soft polyester comfort layer                            | Providing added comfort with excellent recovery and rebound properties to give enhanced support.                                                                                                                                   |
| Luxurious knitted cover                                 | A soft, sumptuous finish that gives enhanced comfort and a truly<br>luxurious feel.                                                                                                                                                |
| Vents & flag-stitched handles                           | Vents promote breathability, allowing cool, fresh air to flow through the entire mattress. Handles aid rotation of the mattress when required.                                                                                     |

### EXTRAS:

Please see details of our divan base options and headboards.

| Sleepeezee |
|------------|
|------------|