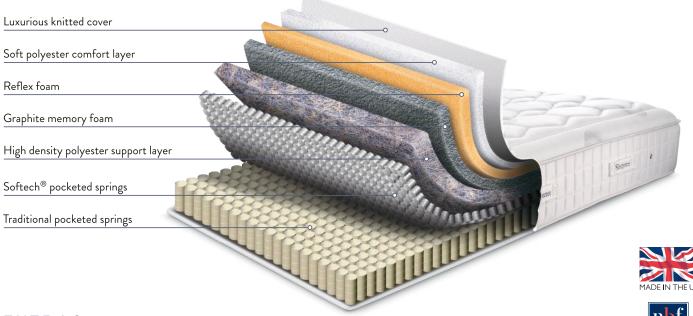

# **G**3

### **KEY FEATURES & BENEFITS**

| 3200 pocketed springs in the 150cm (king size) mattress | A combination of traditional and Softech® springs that move independently, contouring to your body for optimum support and posture.                                                                                                |
|---------------------------------------------------------|------------------------------------------------------------------------------------------------------------------------------------------------------------------------------------------------------------------------------------|
| Dynamic edge support                                    | Active side support springs provide firmer, dynamic support right to the edge of the mattress helping to protect against 'roll off' during sleep.                                                                                  |
| Non turn, easy care mattress                            | There's no need to turn the mattress over - just rotate head to foot, with the seasons, to ensure longevity and continued comfort.                                                                                                 |
| Graphite memory foam (2 layers)                         | A unique open cell structure that allows air and moisture to pass through,<br>that also helps to remove heat from the surface, and disperse it away from<br>the body, preventing overheating for a more comfortable night's sleep. |
| High density and soft polyester layers                  | Providing added comfort with excellent recovery and rebound properties to give enhanced support.                                                                                                                                   |
| Luxurious knitted cover                                 | A soft, sumptuous finish that gives enhanced comfort and a truly luxurious feel.                                                                                                                                                   |
| Vents & flag-stitched handles                           | Vents promote breathability, allowing cool, fresh air to flow through the entire mattress. Handles aid rotation of the mattress when required.                                                                                     |

Please see details of our divan base options and headboards.

| Sleepeezee |
|------------|
|------------|