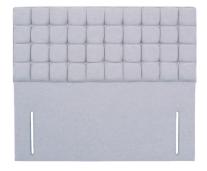

# HEADBOARD COLLECTION

Add the perfect finishing touch to your Sleepeezee bed with one of our fashionable headboards. Each headboard is available in standard UK sizes to suit any of our divan bases, with a selection of 28 fabric colours to choose from.

# Strutted