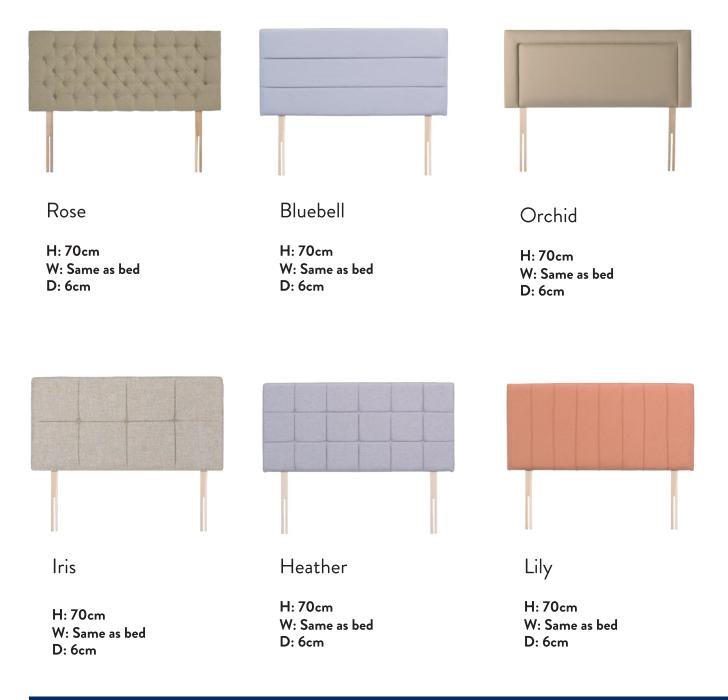

# HEADBOARD COLLECTION

Add the perfect finishing touch to your Sleepeezee bed with one of our fashionable headboards. Each headboard is available in standard UK sizes to suit any of our divan bases, with a selection of 28 fabric colours to choose from.

# Down to the Ground

Magnolia H: 140cm W: Width of bed +22cm D: 6cm

Balmoral

H: 140cm W: Width of bed + 8cm D: 6cm

### Blossom

H: 140cm W: Width of bed + 8cm D: 6cm

H: 140cm W: Same as bed D: 6cm

Jasmine

H: 140cm W: Same as bed D: 6cm

Lavender

H: 140cm W: Same as bed D: 6cm

### Daisy

H: 140cm W: Same as bed D: 6cm

Poppy H: 140cm W: Same as bed D: 6cm