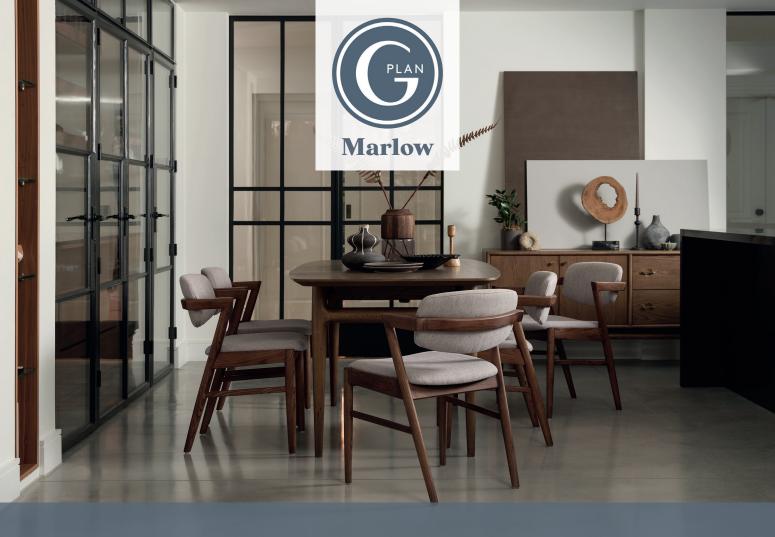

## Marlow Dining

Marlow Dining is a beautiful statement design with a mid-century feel. Elegant features include turned, tapered legs, bevelled edges and distinctive brass handles.

Crafted from medium-tone oak, each piece showcases the natural grain features that infuse warmth into any setting.

The extension leaves are cleverly stored within the table and effortlessly unfold using a butterfly mechanism.

In keeping with G-Plans heritage the Marlow collection offers a complete room set of sideboard, display cabinet and occasional pieces.