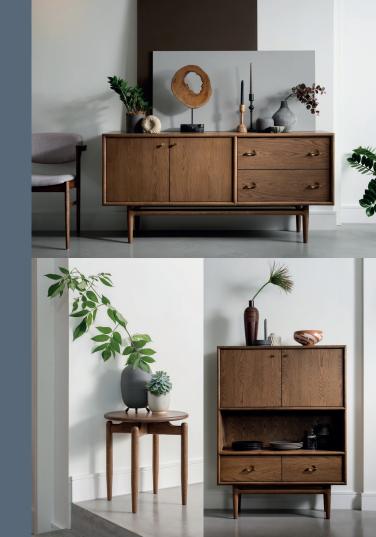

The extension leaves are cleverly stored within the table and effortlessly unfold using a butterfly mechanism.

In keeping with G-Plans heritage the Marlow collection offers a complete room set of sideboard, display cabinet and occasional pieces.