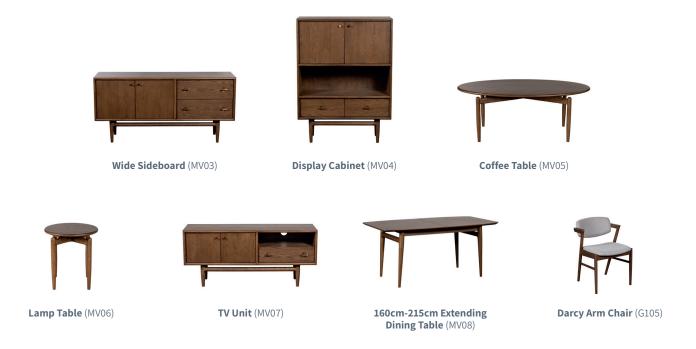

## Marlow PRODUCT RANGE

## **Marlow**

|                                                  | Н     | W      | D    |
|--------------------------------------------------|-------|--------|------|
| All dimensions in cm                             |       |        |      |
| Wide Sideboard (MV03)                            | 77cm  | 160cm  | 45cm |
| Display Cabinet (MV04)                           | 135cm | 100cm  | 40cm |
| Coffee Table (MV05)                              | 46cm  | 120cm  | 60cm |
| Lamp Table (MV06)                                | 49cm  | 44cm   | 44cm |
| TV Unit (MV07)                                   | 60cm  | 135cm  | 40cm |
| <b>160cm-215cm Extending Dining Table</b> (MV08) | 77cm  | 160cm  | 95cm |
| Darcy Chair (G105) Seat height 47cm              | 76cm  | 53.5cm | 56cm |