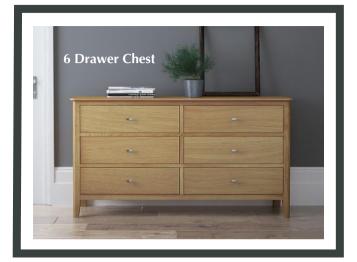

# **HARDWICK**

European Design • Made Globally

UK & Ireland





# Wardrobes & Chest of drawers



**Triple Wardrobe** W1390 x H1850 x D545mm





**Gents Wardrobe** W950 x H1850 x D545mm



Combination Wardrobe W900 x H1200 x D520mm



Tallboy W530 x H1100 x D370mm



2 Over 3 Chest W1000 x H1000 x D400mm



6 Drawer Chest W1400 x H800 x D400mm

### Beds & Bedsides



**5' Bed** W1622 x H1050 x D2200mm



**4.6' Bed** W1472 x H1050 x D2080mm



**3' Bed** W1012 x H1050 x D2080mm



Dressing Set
W1000 x H1220 x D450mm



**Bedside** W450 x H590 x D360mm



Narrow Bedside W350 x H590 x D320mm



Blanket box W1000 x H450 x D400mm







# Cabinets, Bookcases and Sideboards



**Display cabinet** W1040 x H1850 x D340mm



**Large bookcase** W800 x H1800 x D280mm



Slim bookcase W600 x H1400 x D260mm



Small bookcase W600 x H800 x D260mm



**Large sideboard** W1400 x H850 x D360mm



Small sideboard W1000 x H850 x D360mm



Mini sideboard W800 x H800 x 335mm



#### **Tables and Chairs**



Vertical slatted dining chair W440 x H1010 x D480mm



**Ladder dining chair** W440 x H1010 x D480mm



Flip top dining table W850 x H750 x D850mm



This small scale table packs a lot of charm with curved soft legs in a light Oak finish.

Pair it with either one of our stylish chairs to complete the look. We offer the dining table in three different sizes in order to cater for everyone.

The dining chairs are crafted out of solid