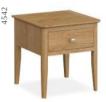

### Beds & Bedsides

**5' Bed** W1622 x H1050 x D2200mm

**4.6' Bed** W1472 x H1050 x D2080mm

**3' Bed** W1012 x H1050 x D2080mm

Dressing Set
W1000 x H1220 x D450mm

**Bedside** W450 x H590 x D360mm

Narrow Bedside W350 x H590 x D320mm