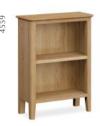

# Cabinets, Bookcases and Sideboards

**Display cabinet** W1040 x H1850 x D340mm

**Large bookcase** W800 x H1800 x D280mm

Slim bookcase W600 x H1400 x D260mm

Small bookcase W600 x H800 x D260mm

**Large sideboard** W1400 x H850 x D360mm