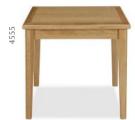

#### **Tables and Chairs**

Vertical slatted dining chair W440 x H1010 x D480mm

**Ladder dining chair** W440 x H1010 x D480mm

Flip top dining table W850 x H750 x D850mm

This small scale table packs a lot of charm with curved soft legs in a light Oak finish.