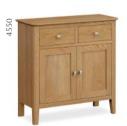

D545mm





**Gents Wardrobe** W950 x H1850 x D545mm



Combination Wardrobe W900 x H1200 x D520mm



Tallboy W530 x H1100 x D370mm



2 Over 3 Chest W1000 x H1000 x D400mm



6 Drawer Chest W1400 x H800 x D400mm

### Beds & Bedsides



**5' Bed** W1622 x H1050 x D2200mm



**4.6' Bed** W1472 x H1050 x D2080mm



**3' Bed** W1012 x H1050 x D2080mm



Dressing Set
W1000 x H1220 x D450mm



**Bedside** W450 x H590 x D360mm



Narrow Bedside W350 x H590 x D320mm



Blanket box W1000 x H450 x D400mm







# Cabinets, Bookcases and Sideboards



**Display cabinet** W1040 x H1850 x D340mm



**Large bookcase** W800 x H1800 x D280mm



Slim bookcase W600 x H1400 x D260mm



Small bookcase W600 x H800 x D260mm



**Large sideboard** W1400 x H850 x D360mm



Small sideboard W1000 x H850 x D360mm



Mini sideboard W800 x H800 x 335mm



#### **Tables and Chairs**



Vertical slatted dining chair W440 x H1010 x D480mm



**Ladder dining chair** W440 x H1010 x D480mm



Flip top dining table W850 x H750 x D850mm



This small scale table packs a lot of charm with curved soft legs in a light Oak finish.

Pair it with either one of our stylish chairs to complete the look. We offer the dining table in three different sizes in order to cater for everyone.

The dining chairs are crafted out of solid oak & have a brown fabric seat pad.



Compact ext. dining table W1200/1600 x H760 x D950mm Seating 4/6 people



Small ext. dining table W1500/2000 x H760 x D950mm Seating 6/8 people

### Occasional



Console table W1000 x H800 x D320mm



**Telephone table** W650 x H800 x D320mm



W690 x H5