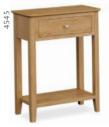

### Occasional

Console table W1000 x H800 x D320mm

**Telephone table** W650 x H800 x D320mm

W690 x H500 x D420mm

Lamp table W450 x H470 x D450mm

Coffee table W950 x H440 x D630mm

Large TV unit W1200 x H500 x D400mm