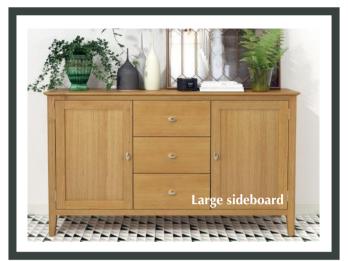

# Cabinets, Bookcases and Sideboards

**Display cabinet** W1040 x H1850 x D340mm

**Large bookcase** W800 x H1800 x D280mm

Slim bookcase W600 x H1400 x D260mm

Small bookcase W600 x H800 x D260mm

**Large sideboard** W1400 x H850 x D360mm