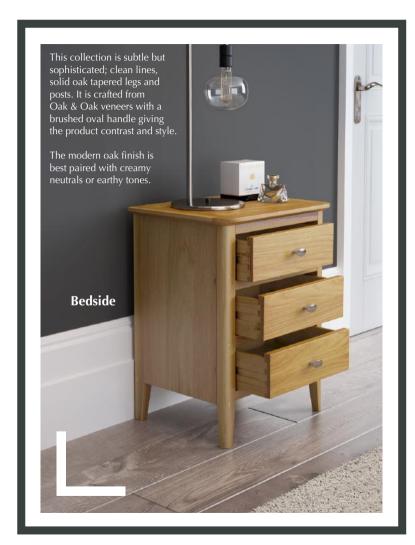

### Beds & Bedsides

**5' Bed** W1622 x H1050 x D2200mm

**4.6' Bed** W1472 x H1050 x D2080mm

**3' Bed** W1012 x H1050 x D2080mm

Dressing Set
W1000 x H1220 x D450mm

**Bedside** W450 x H590 x D360mm

Narrow Bedside W350 x H590 x D320mm