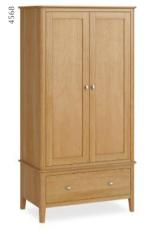

# Wardrobes & Chest of drawers

**Triple Wardrobe** W1390 x H1850 x D545mm

**Gents Wardrobe** W950 x H1850 x D545mm

Combination Wardrobe W900 x H1200 x D520mm

Tallboy W530 x H1100 x D370mm

2 Over 3 Chest W1000 x H1000 x D400mm