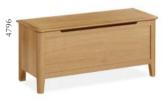

# **HARDWICK**

European Design • Made Globally

UK & Ireland





# Wardrobes & Chest of drawers



**Triple Wardrobe** W1390 x H1850 x D545mm





**Gents Wardrobe** W950 x H1850 x D545mm



Combination Wardrobe W900 x H1200 x D520mm



Tallboy W530 x H1100 x D370mm



2 Over 3 Chest W1000 x H1000 x D400mm



6 Drawer Chest W1400 x H800 x D400mm

### Beds & Bedsides



**5' Bed** W1622 x H1050 x D2200mm



**4.6' Bed** W1472 x H1050 x D2080mm



**3' Bed** W1012 x H1050 x D2080mm



Dressing Set
W1000 x H1220 x D450mm



**Bedside** W450 x H590 x D360mm



Narrow Bedside W350 x H590 x D320mm



Blanket box W1000 x H450 x D400mm







# Cabinets, Bookcases and Sideboards



**Display cabinet** W1040 x H1850 x D340mm



**Large bookcase** W800 x H1800 x D280mm



Slim bookcase W600 x H1400 x D260mm



Small bookcase W600 x H800 x D260mm



**Large sideboard** W1400 x H850 x D360mm



Small sideboard W1000 x H850 x D360mm



Mini sideboard W800 x H800 x 335mm



#### **Tables and Chairs**



Vertical slatted dining chair W440 x H1010 x D480mm



**Ladder dining chair** W440 x H1010 x D480mm



Flip top dining table W850 x H750 x D850mm



This small scale table packs a lot of charm with curved soft legs in a light Oak finish.

Pair it with either one of our stylish chairs to complete the look. We offer the dining table in three different sizes in order to cater for everyone.

The