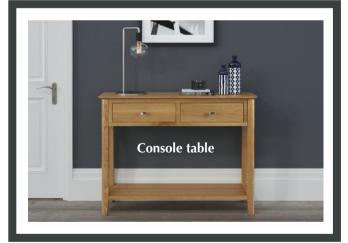

### Occasional

Console table W1000 x H800 x D320mm

**Telephone table** W650 x H800 x D320mm

W690 x H500 x D420mm

Lamp table W450 x H470 x D450mm

Coffee table W950 x H440 x D630mm

Large TV unit W1200 x H500 x D400mm