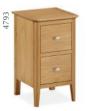

### Beds & Bedsides

**5' Bed** W1622 x H1050 x D2200mm

**4.6' Bed** W1472 x H1050 x D2080mm

**3' Bed** W1012 x H1050 x D2080mm

Dressing Set
W1000 x H1220 x D450mm

**Bedside** W450 x H590 x D360mm

Narrow Bedside W350 x H590 x D320mm