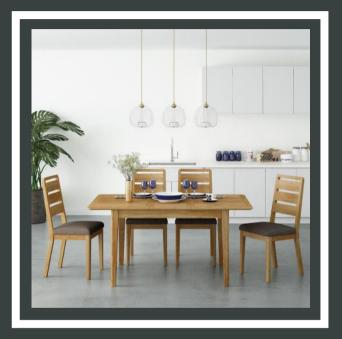

#### **Tables and Chairs**

Vertical slatted dining chair W440 x H1010 x D480mm

**Ladder dining chair** W440 x H1010 x D480mm

Flip top dining table W850 x H750 x D850mm

This small scale table packs a lot of charm with curved soft legs in a light Oak finish.

Pair it with either one of our stylish chairs to complete the look. We offer the dining table in three different sizes in order to cater for everyone.

The dining chairs are crafted out of solid oak & have a brown fabric seat pad.

Compact ext. dining table W1200/1600 x H760 x D950mm Seating 4/6 people

Small ext. dining table W1500/2000 x H760 x D950mm Seating 6/8 people