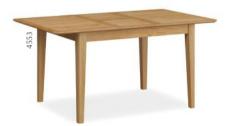

Compact ext. dining table W1200/1600 x H760 x D950mm Seating 4/6 people

Small ext. dining table W1500/2000 x H760 x D950mm Seating 6/8 people