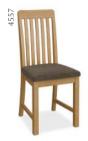

#### **Tables and Chairs**

Vertical slatted dining chair W440 x H1010 x D480mm

**Ladder dining chair** W440 x H1010 x D480mm

Flip top dining table W850 x H750 x D850mm

This small scale table packs a lot of charm with curved soft legs in a light Oak finish.

Pair it with either one of our stylish chairs to complete the look. We offer the dining table in three different sizes in order to cater for everyone.

The dining chairs are crafted out of solid oak & have a brown fabric seat pad.