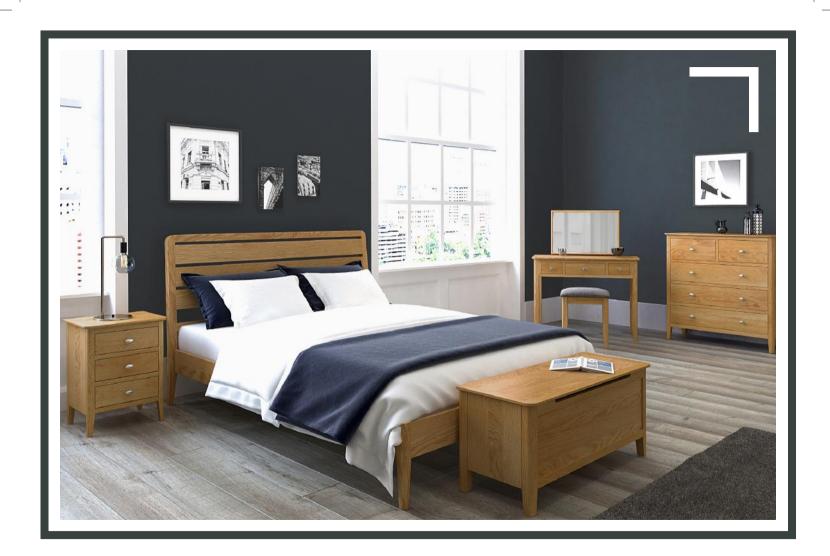

### Beds & Bedsides

**5' Bed** W1622 x H1050 x D2200mm

**4.6' Bed** W1472 x H1050 x D2080mm

**3' Bed** W1012 x H1050 x D2080mm

Dressing Set
W1000 x H1220 x D450mm

**Bedside** W450 x H590 x D360mm

Narrow Bedside W350 x H590 x D320mm

Blanket box W1000 x H450 x D400mm

Corner TV unit W950 x H500 x D400mm

Small TV unit W900 x H500 x D400mm

Hardwick is a relaxed modern oak bedroom collection, exuding elegance defined by clean lines & gentle curves. The range has been finished in a natural lacquer, which gives the tops durability. Hardwick has an offering of 3 different bed sizes, 2 sizes of bedsides, 2 sizes of chests and 2 sizes of wardrobes providing plenty of stylish and flexible bedroom storage.