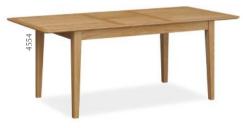

Compact ext. dining table W1200/1600 x H760 x D950mm Seating 4/6 people

Small ext. dining table W1500/2000 x H760 x D950mm Seating 6/8 people