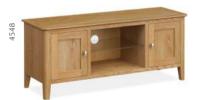

### Occasional

Console table W1000 x H800 x D320mm

**Telephone table** W650 x H800 x D320mm

W690 x H500 x D420mm

Lamp table W450 x H470 x D450mm

Coffee table W950 x H440 x D630mm

Large TV unit W1200 x H500 x D400mm