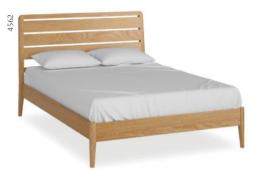

### Beds & Bedsides

**5' Bed** W1622 x H1050 x D2200mm

**4.6' Bed** W1472 x H1050 x D2080mm

**3' Bed** W1012 x H1050 x D2080mm

Dressing Set
W1000 x H1220 x D450mm

**Bedside** W450 x H590 x D360mm

Narrow Bedside W350 x H590 x D320mm