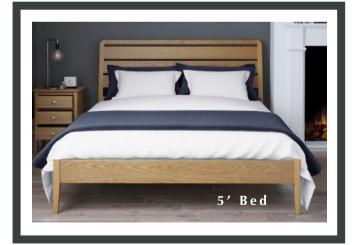

### Beds & Bedsides

**5' Bed** W1622 x H1050 x D2200mm

**4.6' Bed** W1472 x H1050 x D2080mm

**3' Bed** W1012 x H1050 x D2080mm

Dressing Set
W1000 x H1220 x D450mm

**Bedside** W450 x H590 x D360mm

Narrow Bedside W350 x H590 x D320mm