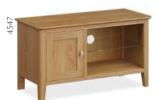

Corner TV unit W950 x H500 x D400mm

Small TV unit W900 x H500 x D400mm

Hardwick is a relaxed modern oak bedroom collection, exuding elegance defined by clean lines & gentle curves. The range has been finished in a natural lacquer, which gives the tops durability. Hardwick has an offering of 3 different bed sizes, 2 sizes of bedsides, 2 sizes of chests and 2 sizes of wardrobes providing plenty of stylish and flexible bedroom storage.