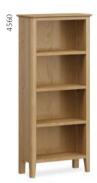

# Cabinets, Bookcases and Sideboards

**Display cabinet** W1040 x H1850 x D340mm

**Large bookcase** W800 x H1800 x D280mm

Slim bookcase W600 x H1400 x D260mm

Small bookcase W600 x H800 x D260mm

**Large sideboard** W1400 x H850 x D360mm