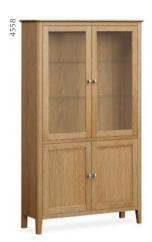

# Cabinets, Bookcases and Sideboards

**Display cabinet** W1040 x H1850 x D340mm

**Large bookcase** W800 x H1800 x D280mm

Slim bookcase W600 x H1400 x D260mm

Small bookcase W600 x H800 x D260mm

**Large sideboard** W1400 x H850 x D360mm