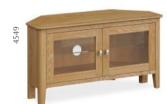

Corner TV unit W950 x H500 x D400mm

Small TV unit W900 x H500 x D400mm

Hardwick is a relaxed modern oak bedroom collection, exuding elegance defined by clean lines & gentle curves. The range has been finished in a natural lacquer, which gives the tops durability. Hardwick has an offering of 3 different bed sizes, 2 sizes of bedsides, 2 sizes of chests and 2 sizes of wardrobes providing plenty of stylish and flexible bedroom storage.