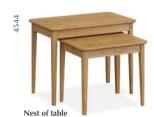

### Occasional

Console table W1000 x H800 x D320mm

**Telephone table** W650 x H800 x D320mm

W690 x H500 x D420mm

Lamp table W450 x H470 x D450mm

Coffee table W950 x H440 x D630mm

Large TV unit W1200 x H500 x D400mm