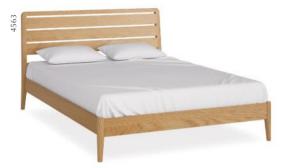

### Beds & Bedsides

**5' Bed** W1622 x H1050 x D2200mm

**4.6' Bed** W1472 x H1050 x D2080mm

**3' Bed** W1012 x H1050 x D2080mm

Dressing Set
W1000 x H1220 x D450mm

**Bedside** W450 x H590 x D360mm

Narrow Bedside W350 x H590 x D320mm