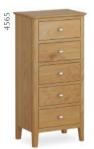

# Wardrobes & Chest of drawers

**Triple Wardrobe** W1390 x H1850 x D545mm

**Gents Wardrobe** W950 x H1850 x D545mm

Combination Wardrobe W900 x H1200 x D520mm

Tallboy W530 x H1100 x D370mm

2 Over 3 Chest W1000 x H1000 x D400mm