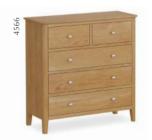

# **HARDWICK**

European Design • Made Globally

UK & Ireland





# Wardrobes & Chest of drawers



**Triple Wardrobe** W1390 x H1850 x D545mm





**Gents Wardrobe** W950 x H1850 x D545mm



Combination Wardrobe W900 x H1200 x D520mm



Tallboy W530 x H1100 x D370mm



2 Over 3 Chest W1000 x H1000 x D400mm



6 Drawer Chest W1400 x H800 x D400mm

### Beds & Bedsides



**5' Bed** W1622 x H1050 x D2200mm



**4.6' Bed** W1472 x H1050 x D2080mm



**3' Bed** W1012 x H1050 x D2080mm



Dressing Set
W1000 x H1220 x D450mm



**Bedside** W450 x H590 x D360mm



Narrow Bedside W350 x H590 x D320mm



Blanket box W1000 x H450 x D400mm







# Cabinets, Bookcases and Sideboards



**Display cabinet** W1040 x H1850 x D340mm



**Large bookcase** W800 x H1800 x D280mm



Slim bookcase W600 x H1400 x D260mm



Small bookcase W600 x H800 x D260mm



**Large sideboard** W1400 x H850 x D360mm



Small sideboard W1000 x H850 x D360mm



Mini sideboard W800 x H800 x 335mm



#### **Tables and Chairs**



Vertical slatted dining chair W440 x H1010 x D480mm



**Ladder