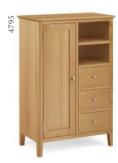

# Wardrobes & Chest of drawers

**Triple Wardrobe** W1390 x H1850 x D545mm

**Gents Wardrobe** W950 x H1850 x D545mm

Combination Wardrobe W900 x H1200 x D520mm

Tallboy W530 x H1100 x D370mm

2 Over 3 Chest W1000 x H1000 x D400mm