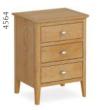

### Beds & Bedsides

**5' Bed** W1622 x H1050 x D2200mm

**4.6' Bed** W1472 x H1050 x D2080mm

**3' Bed** W1012 x H1050 x D2080mm

Dressing Set
W1000 x H1220 x D450mm

**Bedside** W450 x H590 x D360mm

Narrow Bedside W350 x H590 x D320mm