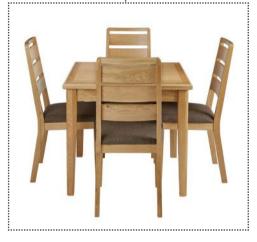

#### **Tables and Chairs**

Vertical slatted dining chair W440 x H1010 x D480mm

**Ladder dining chair** W440 x H1010 x D480mm

Flip top dining table W850 x H750 x D850mm

This small scale table packs a lot of charm with curved soft legs in a light Oak finish.

Pair it with either one of our stylish chairs to complete the look. We offer the dining table in three different sizes in order to cater for everyone.

The dining chairs are crafted out of solid oak & have a brown fabric seat pad.