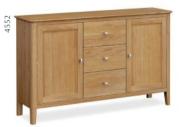

# Cabinets, Bookcases and Sideboards

**Display cabinet** W1040 x H1850 x D340mm

**Large bookcase** W800 x H1800 x D280mm

Slim bookcase W600 x H1400 x D260mm

Small bookcase W600 x H800 x D260mm

**Large sideboard** W1400 x H850 x D360mm

Small sideboard W1000 x H850 x D360mm

Mini sideboard W800 x H800 x 335mm