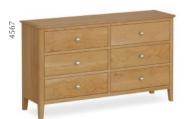

# **HARDWICK**

European Design • Made Globally

UK & Ireland





# Wardrobes & Chest of drawers



**Triple Wardrobe** W1390 x H1850 x D545mm





**Gents Wardrobe** W950 x H1850 x D545mm



Combination Wardrobe W900 x H1200 x D520mm



Tallboy W530 x H1100 x D370mm



2 Over 3 Chest W1000 x H1000 x D400mm



6 Drawer Chest W1400 x H800 x D400mm

### Beds & Bedsides



**5' Bed** W1622 x H1050 x D2200mm



**4.6' Bed** W1472 x H1050 x D2080mm



**3' Bed** W1012 x H1050 x D2080mm



Dressing Set
W1000 x H1220 x D450mm



**Bedside** W450 x H590 x D360mm



Narrow Bedside W350 x H590 x D320mm



Blanket box W1000 x H450 x D400mm







# Cabinets, Bookcases and Sideboards



**Display cabinet** W1040 x H1850 x D340mm



**Large bookcase** W800 x H1800 x D280mm



Slim bookcase W600 x H1400 x D260mm



Small bookcase W600 x H800 x D260mm



**Large sideboard** W1400 x H850 x D360mm



Small sideboard W1000 x H850 x D360mm



Mini sideboard W800 x H800 x 335mm



#### **Tables and Chairs**



Vertical slatted dining chair W440 x H1010 x D480mm



**Ladder dining chair** W440 x H1010 x D480mm