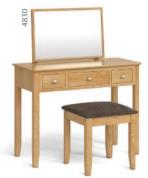

### Beds & Bedsides

**5' Bed** W1622 x H1050 x D2200mm

**4.6' Bed** W1472 x H1050 x D2080mm

**3' Bed** W1012 x H1050 x D2080mm

Dressing Set
W1000 x H1220 x D450mm

**Bedside** W450 x H590 x D360mm

Narrow Bedside W350 x H590 x D320mm