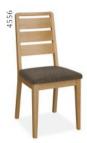

#### **Tables and Chairs**

Vertical slatted dining chair W440 x H1010 x D480mm

**Ladder dining chair** W440 x H1010 x D480mm

Flip top dining table W850 x H750 x D850mm

This small scale table packs a lot of charm with curved soft legs in a light Oak finish.

Pair it with either one of our stylish chairs to complete the look. We offer the dining table in three different sizes in order to cater for everyone.

The dining chairs are crafted out of solid oak & have a brown fabric seat pad.