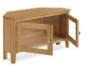

Corner TV unit W950 x H500 x D400mm

Small TV unit W900 x H500 x D400mm

Hardwick is a relaxed modern oak bedroom collection, exuding elegance defined by clean lines & gentle curves. The range has been finished in a natural lacquer, which gives the tops durability. Hardwick has an offering of 3 different bed sizes, 2 sizes of bedsides, 2 sizes of chests and 2 sizes of wardrobes providing plenty of stylish and flexible bedroom storage.