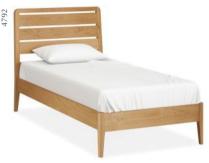

### Beds & Bedsides

**5' Bed** W1622 x H1050 x D2200mm

**4.6' Bed** W1472 x H1050 x D2080mm

**3' Bed** W1012 x H1050 x D2080mm

Dressing Set
W1000 x H1220 x D450mm

**Bedside** W450 x H590 x D360mm

Narrow Bedside W350 x H590 x D320mm