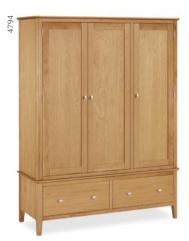

# Wardrobes & Chest of drawers

**Triple Wardrobe** W1390 x H1850 x D545mm

**Gents Wardrobe** W950 x H1850 x D545mm

Combination Wardrobe W900 x H1200 x D520mm

Tallboy W530 x H1100 x D370mm

2 Over 3 Chest W1000 x H1000 x D400mm