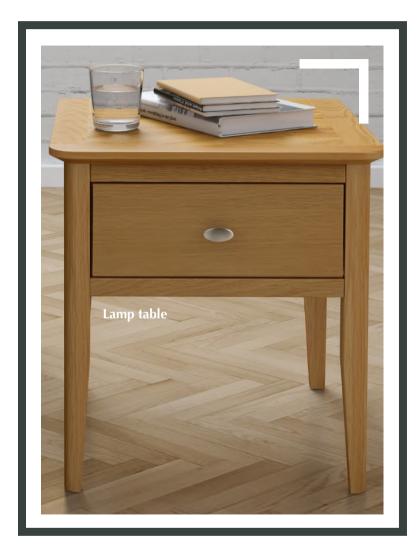

### Occasional

Console table W1000 x H800 x D320mm

**Telephone table** W650 x H800 x D320mm

W690 x H500 x D420mm

Lamp table W450 x H470 x D450mm

Coffee table W950 x H440 x D630mm

Large TV unit W1200 x H500 x D400mm