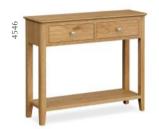

### Occasional

Console table W1000 x H800 x D320mm

**Telephone table** W650 x H800 x D320mm

W690 x H500 x D420mm

Lamp table W450 x H470 x D450mm

Coffee table W950 x H440 x D630mm

Large TV unit W1200 x H500 x D400mm