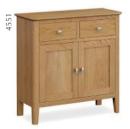

s



**Triple Wardrobe** W1390 x H1850 x D545mm





**Gents Wardrobe** W950 x H1850 x D545mm



Combination Wardrobe W900 x H1200 x D520mm



Tallboy W530 x H1100 x D370mm



2 Over 3 Chest W1000 x H1000 x D400mm



6 Drawer Chest W1400 x H800 x D400mm

### Beds & Bedsides



**5' Bed** W1622 x H1050 x D2200mm



**4.6' Bed** W1472 x H1050 x D2080mm



**3' Bed** W1012 x H1050 x D2080mm



Dressing Set
W1000 x H1220 x D450mm



**Bedside** W450 x H590 x D360mm



Narrow Bedside W350 x H590 x D320mm



Blanket box W1000 x H450 x D400mm







# Cabinets, Bookcases and Sideboards



**Display cabinet** W1040 x H1850 x D340mm



**Large bookcase** W800 x H1800 x D280mm



Slim bookcase W600 x H1400 x D260mm



Small bookcase W600 x H800 x D260mm



**Large sideboard** W1400 x H850 x D360mm



Small sideboard W1000 x H850 x D360mm



Mini sideboard W800 x H800 x 335mm



#### **Tables and Chairs**



Vertical slatted dining chair W440 x H1010 x D480mm



**Ladder dining chair** W440 x H1010 x D480mm



Flip top dining table W850 x H750 x D850mm



This small scale table packs a lot of charm with curved soft legs in a light Oak finish.

Pair it with either one of our stylish chairs to complete the look. We offer the dining table in three different sizes in order to cater for everyone.

The dining chairs are crafted out of solid oak & have a brown fabric seat pad.



Compact ext. dining table W1200/1600 x H760 x D950mm Seating 4/6 people



Small ext. dining table W1500/2000 x H760 x D950mm Seating 6/8 people

### Occasional



Console table W1000 x H800 x D320mm



**Telephone