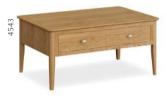

### Occasional

Console table W1000 x H800 x D320mm

**Telephone table** W650 x H800 x D320mm

W690 x H500 x D420mm

Lamp table W450 x H470 x D450mm

Coffee table W950 x H440 x D630mm

Large TV unit W1200 x H500 x D400mm