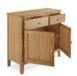

H1850 x D545mm



Combination Wardrobe W900 x H1200 x D520mm



Tallboy W530 x H1100 x D370mm



2 Over 3 Chest W1000 x H1000 x D400mm



6 Drawer Chest W1400 x H800 x D400mm

### Beds & Bedsides



**5' Bed** W1622 x H1050 x D2200mm



**4.6' Bed** W1472 x H1050 x D2080mm



**3' Bed** W1012 x H1050 x D2080mm



Dressing Set
W1000 x H1220 x D450mm



**Bedside** W450 x H590 x D360mm



Narrow Bedside W350 x H590 x D320mm



Blanket box W1000 x H450 x D400mm







# Cabinets, Bookcases and Sideboards



**Display cabinet** W1040 x H1850 x D340mm



**Large bookcase** W800 x H1800 x D280mm



Slim bookcase W600 x H1400 x D260mm



Small bookcase W600 x H800 x D260mm



**Large sideboard** W1400 x H850 x D360mm



Small sideboard W1000 x H850 x D360mm



Mini sideboard W800 x H800 x 335mm



#### **Tables and Chairs**



Vertical slatted dining chair W440 x H1010 x D480mm



**Ladder dining chair** W440 x H1010 x D480mm



Flip top dining table W850 x H750 x D850mm



This small scale table packs a lot of charm with curved soft legs in a light Oak finish.

Pair it with either one of our stylish chairs to complete the look. We offer the dining table in three different sizes in order to cater for everyone.

The dining chairs are crafted out of solid oak & have a brown fabric seat pad.



Compact ext. dining table W1200/1600 x H760 x D950mm Seating 4/6 people



Small ext. dining table W1500/2000 x H760 x D950mm Seating 6/8 people

### Occasional



Console table W1000 x H800 x D320mm



**Telephone table** W650 x H800 x D320mm



W690 x H500 x D420mm



Lamp table W450 x H470