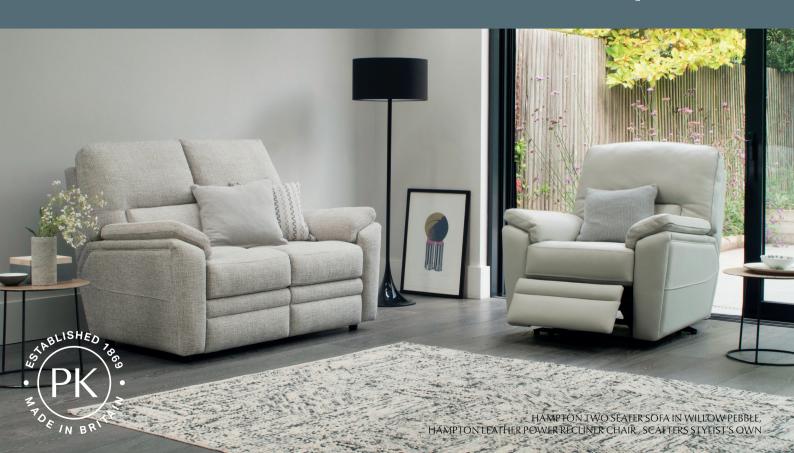

## Hampton

## Hampton

If your looking for style and comfort, the Hampton collection is for you. With a high back, padded arms and a reclining seat, you can enjoy time relaxing in this classic design.

This statement collection is handmade by our expert craftsman using our latest innovation in premium comfort technology. Available in soft touch fabrics or fine leathers.

25 year

frame guarantee 5 YEA ON M

**SOFAS & CHAIR** 

LARGE TWO SEATER H 101cm W 198cm D 97cm SH 50cm SW 151cm SD 55cm AH 64cm

LARGE TWO SEATER
POWER RECLINER
Manual Recliner Available
H 101cm W 198cm D 97cm
SH 50cm SW 151cm SD 55cm
AH 64cm FULL RECLINE 140cm

AVAILABLE IN LEATHER OR FABRIC 5 YEAR MOTOR AND MECHANSIM GUARANTEE ON MOTION PIECES

CORDLESS POWER PACK AVAILABLE

TWO SEATER H 101cm W 148cm D 97cm SH 50cm SW 112cm SD 55cm AH 64cm

TWO SEATER
POWER RECLINER
Manual Recliner Available
H 101cm W 148cm D 97cm
SH 50cm SW 112cm SD 55cm
AH 64cm FULL RECLINE 140cm