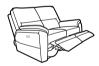

AVAILABLE IN LEATHER OR FABRIC 5 YEAR MOTOR AND MECHANSIM GUARANTEE ON MOTION PIECES

CORDLESS POWER PACK AVAILABLE

TWO SEATER H 101cm W 148cm D 97cm SH 50cm SW 112cm SD 55cm AH 64cm

TWO SEATER
POWER RECLINER
Manual Recliner Available
H 101cm W 148cm D 97cm
SH 50cm SW 112cm SD 55cm
AH 64cm FULL RECLINE 140cm