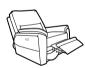

CHAIR H 101cm W 96cm D 97cm SH 50cm SW 59cm SD 55cm AH 64cm

CHAIR
POWER RECLINER
Manual Recliner Available
H 101cm W 96cm D 97cm
SH 50cm SW 59cm SD 55cm
AH 64cm FULL RECLINE 140cm

|                | STANDARD   | OPTION |                |
|----------------|------------|--------|----------------|
| SEAT INTERIORS | FIXED FOAM |        |                |
| BACK INTERIORS | FIBRE      |        |                |
| FEET           | GLIDE      | CASTOR |                |
| (STATIONARY    |            |        |                |
| ONLY)          |            | l      | Tel 01773 6041 |