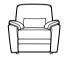

CHAIR H 101cm W 96cm D 97cm SH 50cm SW 59cm SD 55cm AH 64cm

CHAIR
POWER RECLINER
Manual Recliner Available
H 101cm W 96cm D 97cm
SH 50cm SW 59cm SD 55cm
AH 64cm FULL RECLINE 140cm

|                | STANDARD   | OPTION |                |
|----------------|------------|--------|----------------|
| SEAT INTERIORS | FIXED FOAM |        |                |
| BACK INTERIORS | FIBRE      |        |                |
| FEET           | GLIDE      | CASTOR |                |
| (STATIONARY    |            |        |                |
| ONLY)          |            | l      | Tel 01773 6041 |