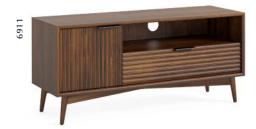

## Dining & Occasional

Coffee Table W900 x H450 x D550mm

Ext Large TV Unit W1900 x H500 x D380mm

**TV Unit** W1500 x H500 x D380mm

Small TV Unit W1100 x H500 x D380mm