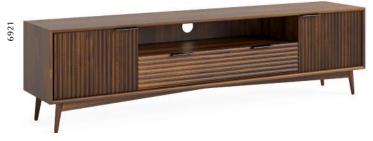

## Dining & Occasional

Coffee Table W900 x H450 x D550mm

Ext Large TV Unit W1900 x H500 x D380mm

**TV Unit** W1500 x H500 x D380mm

Small TV Unit W1100 x H500 x D380mm