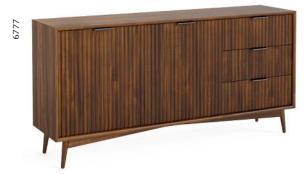

## Cabinets

6 Drawer Chest W1200 x H780 x D380mm

3 Drawer Chest W750 x H750 x D380mm

Bedside W500 x H600 x D360mm

Narrow Bedside W380 x H540 x D320mm

Fill your home with furniture that catches the eye but also keeps your space feeling calm and uncluttered. Featuring a beautiful slatted front design that very much nods to the 70's. This range is a contemporary design that will bring a fresh twist to your home. The wood is coated in a rich walnut stain for durability and to create a contrast, we've incorporated a soft wooden leg and black metal handles for an on-trend, statement finish.