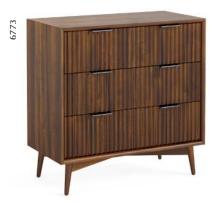

## Cabinets

6 Drawer Chest W1200 x H780 x D380mm

3 Drawer Chest W750 x H750 x D380mm

Bedside W500 x H600 x D360mm

Narrow Bedside W380 x H540 x D320mm

Fill your home with furniture that catches the eye but also keeps your space feeling calm and uncluttered. Featuring a beautiful slatted front design that very much nods to the 70's. This range is a contemporary design that will bring a fresh twist to your home. The wood is coated in a rich walnut stain for durability and to create a contrast, we've incorporated a soft wooden leg and black metal handles for an on-trend, statement finish.