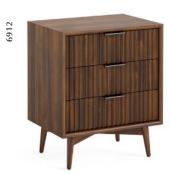

## Cabinets

6 Drawer Chest W1200 x H780 x D380mm

3 Drawer Chest W750 x H750 x D380mm

Bedside W500 x H600 x D360mm

Narrow Bedside W380 x H540 x D320mm

Fill your home with furniture that catches the eye but also keeps your space feeling calm and uncluttered. Featuring a beautiful slatted front design that very much nods to the 70's. This range is a contemporary design that will bring a fresh twist to your home. The wood is coated in a rich walnut stain for durability and to create a contrast, we've incorporated a soft wooden leg and black metal handles for an on-trend, statement finish.