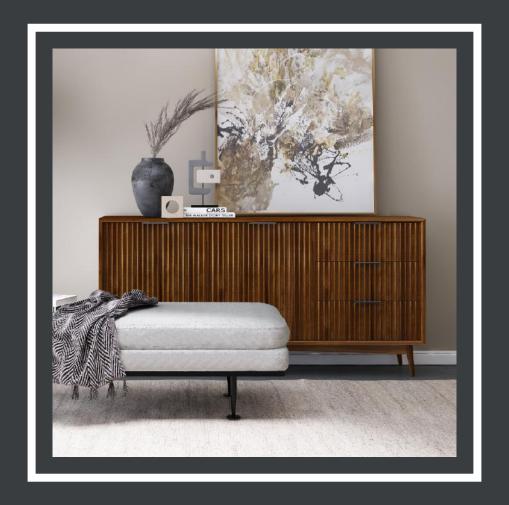

## Cabinets

6 Drawer Chest W1200 x H780 x D380mm

3 Drawer Chest W750 x H750 x D380mm

Bedside W500 x H600 x D360mm

Narrow Bedside W380 x H540 x D320mm

Fill your home with furniture that catches the eye but also keeps your space feeling calm and uncluttered. Featuring a beautiful slatted front design that very much nods to the 70's. This range is a contemporary design that will bring a fresh twist to your home. The wood is coated in a rich walnut stain for durability and to create a contrast, we've incorporated a soft wooden leg and black metal handles for an on-trend, statement finish.