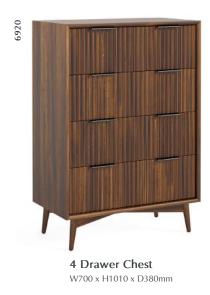

## Cabinets

6 Drawer Chest W1200 x H780 x D380mm

3 Drawer Chest W750 x H750 x D380mm

Bedside W500 x H600 x D360mm

Narrow Bedside W380 x H540 x D320mm

Fill your home with furniture that catches the eye but also keeps your space feeling calm and uncluttered. Featuring a beautiful slatted front design that very much nods to the 70's. This range is a contemporary design that will bring a fresh twist to your home. The wood is coated in a rich walnut stain for durability and to create a contrast, we've incorporated a soft wooden leg and black metal handles for an on-trend, statement finish.