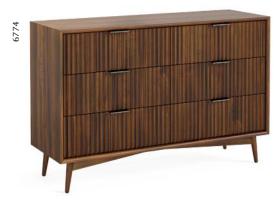

## Cabinets

6 Drawer Chest W1200 x H780 x D380mm

3 Drawer Chest W750 x H750 x D380mm

Bedside W500 x H600 x D360mm

Narrow Bedside W380 x H540 x D320mm

Fill your home with furniture that catches the eye but also keeps your space feeling calm and uncluttered. Featuring a beautiful slatted front design that very much nods to the 70's. This range is a contemporary design that will bring a fresh twist to your home. The wood is coated in a rich walnut stain for durability and to create a contrast, we've incorporated a soft wooden leg and black metal handles for an on-trend, statement finish.