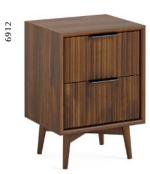

## Cabinets

6 Drawer Chest W1200 x H780 x D380mm

3 Drawer Chest W750 x H750 x D380mm

Bedside W500 x H600 x D360mm

Narrow Bedside W380 x H540 x D320mm

Fill your home with furniture that catches the eye but also keeps your space feeling calm and uncluttered. Featuring a beautiful slatted front design that very much nods to the 70's. This range is a contemporary design that will bring a fresh twist to your home. The wood is coated in a rich walnut stain for durability and to create a contrast, we've incorporated a soft wooden leg and black metal handles for an on-trend, statement finish.