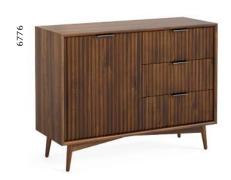

## Cabinets

6 Drawer Chest W1200 x H780 x D380mm

3 Drawer Chest W750 x H750 x D380mm

Bedside W500 x H600 x D360mm

Narrow Bedside W380 x H540 x D320mm

Fill your home with furniture that catches the eye but also keeps your space feeling calm and uncluttered. Featuring a beautiful slatted front design that very much nods to the 70's. This range is a contemporary design that will bring a fresh twist to your home. The wood is coated in a rich walnut stain for durability and to create a contrast, we've incorporated a soft wooden leg and black metal handles for an on-trend, statement finish.