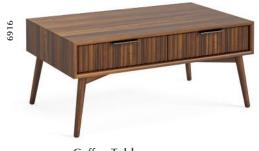

## Dining & Occasional

Coffee Table W900 x H450 x D550mm

Ext Large TV Unit W1900 x H500 x D380mm

**TV Unit** W1500 x H500 x D380mm

Small TV Unit W1100 x H500 x D380mm