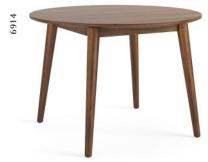

## Dining & Occasional

**Round Dining Table** 

W1100 x H760 x D1100mm

Ladder Back Dining Chair
W460 x H1000 x D565mm

W1200/1650 x H765 x D850mm

Small Sidedoard W950 x H720 x D360mm

**Cupboard** W760 x H720 x D360mm