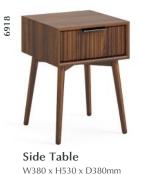

## Cabinets

6 Drawer Chest W1200 x H780 x D380mm

3 Drawer Chest W750 x H750 x D380mm

Bedside W500 x H600 x D360mm

Narrow Bedside W380 x H540 x D320mm

Fill your home with furniture that catches the eye but also keeps your space feeling calm and uncluttered. Featuring a beautiful slatted front design that very much nods to the 70's. This range is a contemporary design that will bring a fresh twist to your home. The wood is coated in a rich walnut stain for durability and to create a contrast, we've incorporated a soft wooden leg and black metal handles for an on-trend, statement finish.