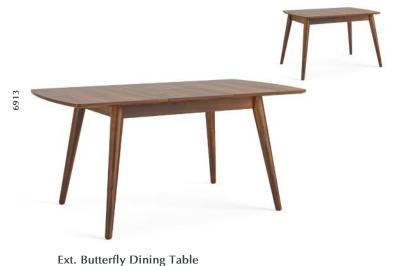

## Dining & Occasional

**Round Dining Table** 

W1100 x H760 x D1100mm

Ladder Back Dining Chair
W460 x H1000 x D565mm

W1200/1650 x H765 x D850mm

Small Sidedoard W950 x H720 x D360mm

**Cupboard** W760 x H720 x D360mm