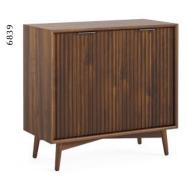

## Cabinets

6 Drawer Chest W1200 x H780 x D380mm

3 Drawer Chest W750 x H750 x D380mm

Bedside W500 x H600 x D360mm

Narrow Bedside W380 x H540 x D320mm

Fill your home with furniture that catches the eye but also keeps your space feeling calm and uncluttered. Featuring a beautiful slatted front design that very much nods to the 70's. This range is a contemporary design that will bring a fresh twist to your home. The wood is coated in a rich walnut stain for durability and to create a contrast, we've incorporated a soft wooden leg and black metal handles for an on-trend, statement finish.