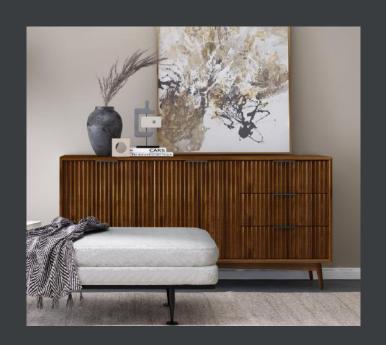

## Dining & Occasional

**Round Dining Table** 

W1100 x H760 x D1100mm

Ladder Back Dining Chair
W460 x H1000 x D565mm

W1200/1650 x H765 x D850mm

Small Sidedoard W950 x H720 x D360mm

**Cupboard** W760 x H720 x D360mm

## Cabinets

6 Drawer Chest W1200 x H780 x D380mm

3 Drawer Chest W750 x H750 x D380mm

Bedside W500 x H600 x D360mm

Narrow Bedside W380 x H540 x D320mm

Fill your home with furniture that catches the eye but also keeps your space feeling calm and uncluttered. Featuring a beautiful slatted front design that very much nods to the 70's. This range is a contemporary design that will bring a fresh twist to your home. The wood is coated in a rich walnut stain for durability and to create a contrast, we've incorporated a soft wooden leg and black metal handles for an on-trend, statement finish.