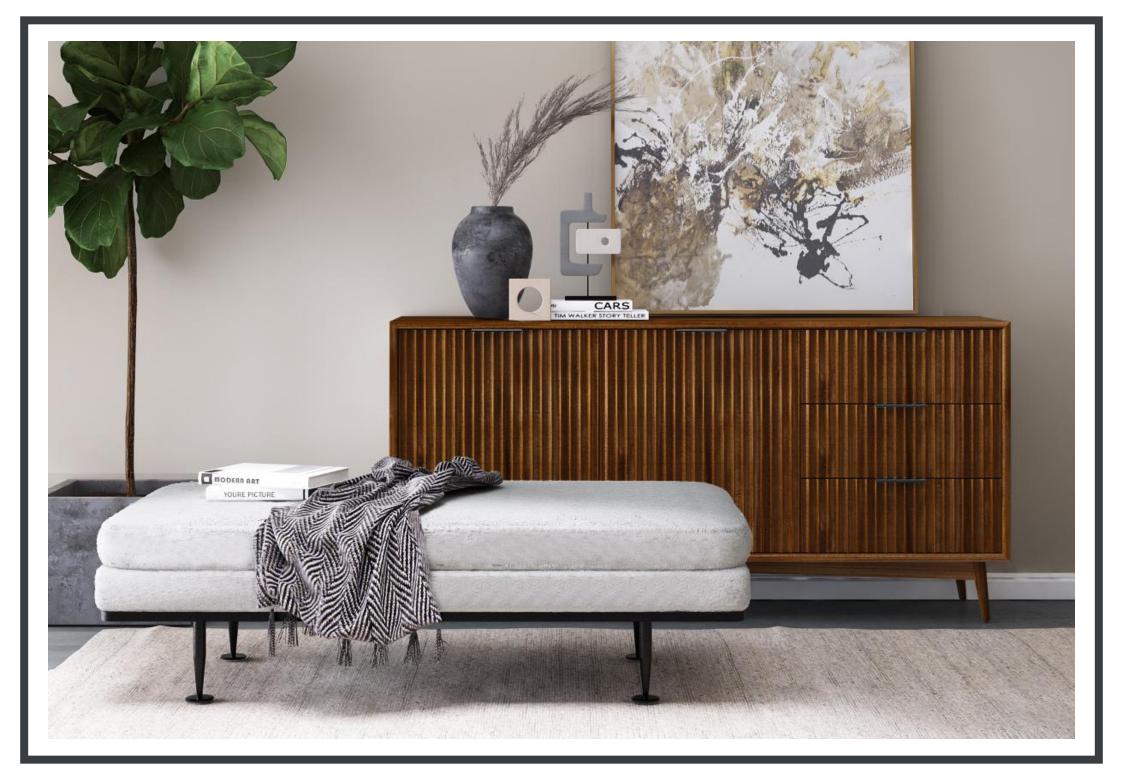

## Cabinets

6 Drawer Chest W1200 x H780 x D380mm

3 Drawer Chest W750 x H750 x D380mm

Bedside W500 x H600 x D360mm

Narrow Bedside W380 x H540 x D320mm

Fill your home with furniture that catches the eye but also keeps your space feeling calm and uncluttered. Featuring a beautiful slatted front design that very much nods to the 70's. This range is a contemporary design that will bring a fresh twist to your home. The wood is coated in a rich walnut stain for durability and to create a contrast, we've incorporated a soft wooden leg and black metal handles for an on-trend, statement finish.