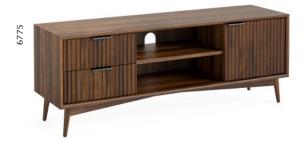

## Dining & Occasional

Coffee Table W900 x H450 x D550mm

Ext Large TV Unit W1900 x H500 x D380mm

**TV Unit** W1500 x H500 x D380mm

Small TV Unit W1100 x H500 x D380mm