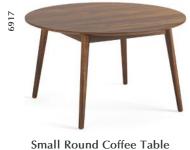

## Dining & Occasional

**Round Dining Table** 

W1100 x H760 x D1100mm

Ladder Back Dining Chair
W460 x H1000 x D565mm

W1200/1650 x H765 x D850mm

Small Sidedoard W950 x H720 x D360mm

**Cupboard** W760 x H720 x D360mm