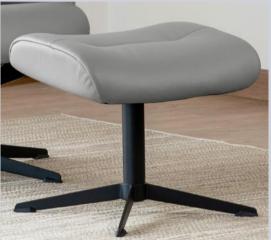

## Design

- Responsive, ergonomic design combined with clean sophisticated lines makes Lukas a contemporary choice with tailored comfort.
- Integrated comfort glide allows the chair to respond to the natural contours of your body for unquestionable comfort.
- Ergonomically sloped footstool to aid circulation and support.
- Innovative cold cure foam encases the frame and springs, providing strength and stability for ergonomic seating.
- Choose from a range of beautiful fabrics and leathers to suit your style.

- Ease into a smooth, gentle recline using the tension wheel.
- 360-degree swivel mechanism.
- Adjustable headrest for additional comfort and support.
- The freestanding footstool comes with chair as standard.
- 10-Year Steel Frame & Moulded Foam Guarantee.
- 5-Year Guarantee on mechanisms and a 2-Year Guarantee on electrics.
- Handcrafted in Europe to exacting G Plan standards, by our specialist manufacturing partner.