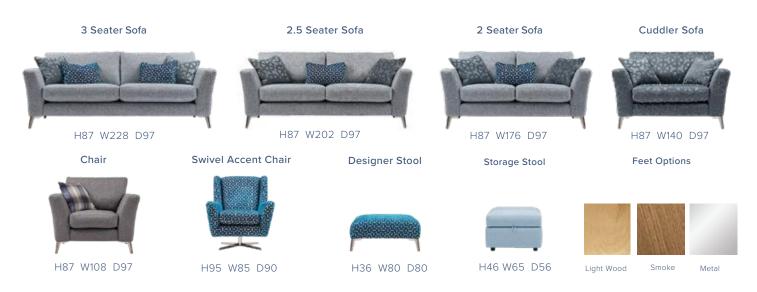

- Available in extensive range of sofa and chair options
- Fully reversible fibre wrapped seat cushions
- Frames assembly guaranteed for 15 years
- Feet available in Brushed metal, Smoke or Lightwood
- Feather filled lumbar and scatter cushions
- Hollow pocketed fibre constructed backs
- Seats sprung by high gauge serpentine springs
- Backs supported by elasticated tensioned webbing