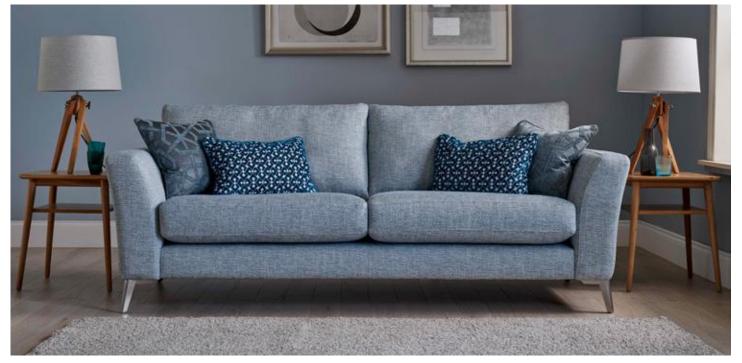

## Clean and Elegant look with irresistible comfort...

A suite with smart contemporary details and generous cushions which encapsulates the distinctively inviting look. Available in an extensive range of luxury fabrics and accents including Aqua Clean.

- Available in extensive range of sofa and chair options
- Fully reversible fibre wrapped seat cushions
- Frames assembly guaranteed for 15 years
- Feet available in Brushed metal, Smoke or Lightwood
- Feather filled lumbar and scatter cushions
- Hollow pocketed fibre constructed backs
- Seats sprung by high gauge serpentine springs
- Backs supported by elasticated tensioned webbing