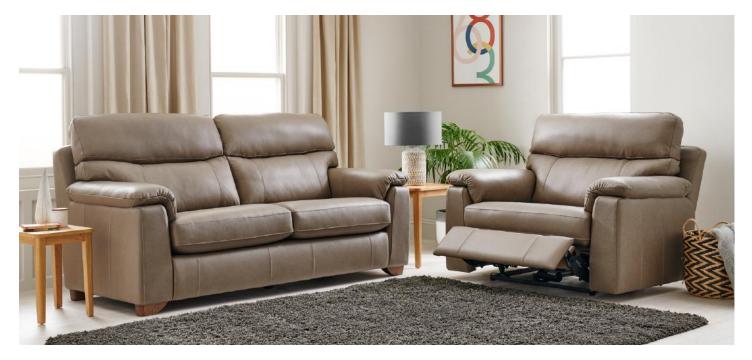

## Sit back into Cortona...

A compact suite with smart contemporary details and generously deep sit which encapsulates the distinctively inviting look. Available in an extensive range of luxury leathers.

- Available as a Recliner or Static option
- Luxurious arm pads
- Premium Legget and Platt mechanisms
- Luxurious arm pads

- Foamcore fibre wrapped seats
- Hollow pocketed fibre constructed backs
- Seats sprung by high gauge serpentine springs
- Backs supported by elasticated tensioned webbing