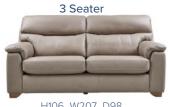

- Available as a Recliner or Static option
- Luxurious arm pads
- Premium Legget and Platt mechanisms
- Luxurious arm pads

- Foamcore fibre wrapped seats
- Hollow pocketed fibre constructed backs
- Seats sprung by high gauge serpentine springs
- Backs supported by elasticated tensioned webbing

H106 W207 D98

H106 W207 D98

H106 W182 D98

H106 W182 D98 Storage Stool

H106 W132 D98

**Feet Options** 

Smoke Light

H106 W/94 D98