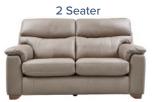

- Available as a Recliner or Static option
- Luxurious arm pads
- Premium Legget and Platt mechanisms
- Luxurious arm pads

- Foamcore fibre wrapped seats
- Hollow pocketed fibre constructed backs
- Seats sprung by high gauge serpentine springs
- Backs supported by elasticated tensioned webbing

H106 W207 D98

H106 W207 D98

H106 W182 D98

H106 W182 D98 Storage Stool

H106 W132 D98

**Feet Options** 

Smoke Light

H106 W/94 D98