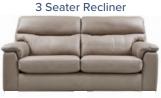

- Available as a Recliner or Static option
- Luxurious arm pads
- Premium Legget and Platt mechanisms
- Luxurious arm pads

- Foamcore fibre wrapped seats
- Hollow pocketed fibre constructed backs
- Seats sprung by high gauge serpentine springs
- Backs supported by elasticated tensioned webbing

H106 W207 D98

H106 W207 D98

H106 W182 D98

H106 W182 D98 Storage Stool

H106 W132 D98

**Feet Options** 

Smoke Light

H106 W/94 D98