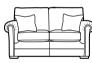

GRAND SOFA H 90cm W 230cm D 104cm SH 51cm SW 176cm SD 66cm AH 67cm

AVAILABLE IN LEATHER OR FABRIC

LARGE TWO SEATER SOFA H 90cm W 205cm D 100cm SH 51cm SW 151cm SD 61cm AH 67cm

TWO SEATER SOFA H 90cm W 176cm D 100cm SH 51cm SW 122cm SD 61cm AH 67cm