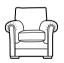

CHAIR H 94cm W 94cm D 95cm SH 51cm SW 44cm SD 56cm AH 62cm

|                | standard             | OPTION          |
|----------------|----------------------|-----------------|
| SEAT INTERIORS | PREMIUM COMFORT FOAM | ENCORE FIBRE    |
| BACK INTERIORS | FIBRE                |                 |
| WOOD FINISH    | CHERRY               | MAHOGANY   TEAK |
|                |                      |                 |
|                |                      |                 |
|                | Teak Cherry Mahogany |                 |