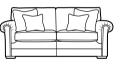

GRAND SOFA H 90cm W 230cm D 104cm SH 51cm SW 176cm SD 66cm AH 67cm

AVAILABLE IN LEATHER OR FABRIC

LARGE TWO SEATER SOFA H 90cm W 205cm D 100cm SH 51cm SW 151cm SD 61cm AH 67cm

TWO SEATER SOFA H 90cm W 176cm D 100cm SH 51cm SW 122cm SD 61cm AH 67cm