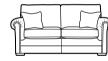

GRAND SOFA H 90cm W 230cm D 104cm SH 51cm SW 176cm SD 66cm AH 67cm

AVAILABLE IN LEATHER OR FABRIC

LARGE TWO SEATER SOFA H 90cm W 205cm D 100cm SH 51cm SW 151cm SD 61cm AH 67cm

TWO SEATER SOFA H 90cm W 176cm D 100cm SH 51cm SW 122cm SD 61cm AH 67cm