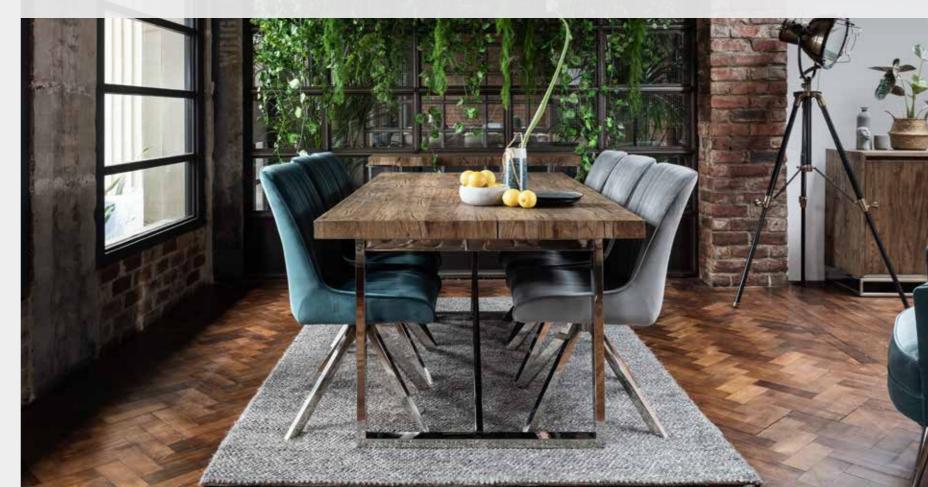

## UNIQUE STYLING

A stunning blend of elegant and contemporary styling delivers timeless versatility.

## CRACKED OAK

Distinctive cracked oak cabinetry with stainless steel legs.

## **EXTENSIVE RANGE**

With 10 different beautiful pieces to choose from you can create your own combination.

200CM DINING TABLE AV01 H76.5cm W200cm D100cm

240CM DINING TABLE AV02 H76.5cm W240cm D100cm

SMALL TV UNIT AV09 H55cm W120cm D40cm