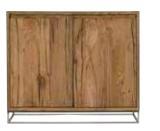

## CRACKED OAK

Distinctive cracked oak cabinetry with stainless steel legs.

4 DOOR SIDEBOARD AV05 H85cm W180cm D45cm

Please note that colours/finishes shown in this brochure are intended as a guide only. Product information correct at time of publication in May 2021. The company has a policy of continuous product development and reserves the right to change any product and specifications given in this brochure.