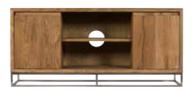

## **EXTENSIVE RANGE**

With 10 different beautiful pieces to choose from you can create your own combination.

200CM DINING TABLE AV01 H76.5cm W200cm D100cm

240CM DINING TABLE AV02 H76.5cm W240cm D100cm

SMALL TV UNIT AV09 H55cm W120cm D40cm

LARGE TV UNIT AV10 H55cm W150cm D40cm

LAMP TABLE AV08 H54.5cm W50cm D50cm

COFFEE TABLE AV07 H42.5cm W120cm D70cm

CONSOLE TABLE AV06 H83cm W133cm D35cm

2 DOOR SIDEBOARD AV03 H85cm W100cm D45cm

3 DOOR SIDEBOARD AV04 H85cm W150cm D45cm