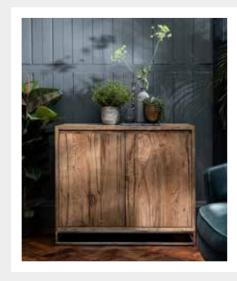

## CRACKED OAK

Distinctive cracked oak cabinetry with stainless steel legs.

LARGE TV UNIT AV10 H55cm W150cm D40cm

LAMP TABLE AV08 H54.5cm W50cm D50cm

COFFEE TABLE AV07 H42.5cm W120cm D70cm

CONSOLE TABLE AV06 H83cm W133cm D35cm

2 DOOR SIDEBOARD AV03 H85cm W100cm D45cm

3 DOOR SIDEBOARD AV04 H85cm W150cm D45cm

4 DOOR SIDEBOARD AV05 H85cm W180cm D45cm

Please note that colours/finishes shown in this brochure are intended as a guide only. Product information correct at time of publication in May 2021. The company has a policy of continuous product development and reserves the right to change any product and specifications given in this brochure.