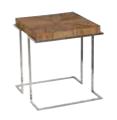

LARGE TV UNIT AV10 H55cm W150cm D40cm

LAMP TABLE AV08 H54.5cm W50cm D50cm

COFFEE TABLE AV07 H42.5cm W120cm D70cm

CONSOLE TABLE AV06 H83cm W133cm D35cm

2 DOOR SIDEBOARD AV03 H85cm W100cm D45cm

3 DOOR SIDEBOARD AV04 H85cm W150cm D45cm