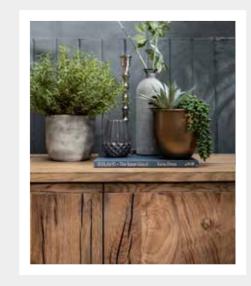

## CRACKED OAK

Distinctive cracked oak cabinetry with stainless steel legs.

## **EXTENSIVE RANGE**

With 10 different beautiful pieces to choose from you can create your own combination.

200CM DINING TABLE AV01 H76.5cm W200cm D100cm

240CM DINING TABLE AV02 H76.5cm W240cm D100cm

SMALL TV UNIT AV09 H55cm W120cm D40cm