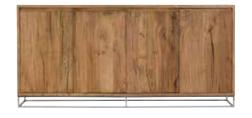

## CRACKED OAK

Distinctive cracked oak cabinetry with stainless steel legs.

4 DOOR SIDEBOARD AV05 H85cm W180cm D45cm

Please note that colours/finishes shown in this brochure are intended as a guide only. Product information correct at time of publication in May 2021. The company has a policy of continuous product development and reserves the right to change any product and specifications given in this brochure.