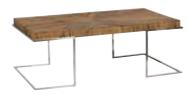

LARGE TV UNIT AV10 H55cm W150cm D40cm

LAMP TABLE AV08 H54.5cm W50cm D50cm

COFFEE TABLE AV07 H42.5cm W120cm D70cm

CONSOLE TABLE AV06 H83cm W133cm D35cm

2 DOOR SIDEBOARD AV03 H85cm W100cm D45cm

3 DOOR SIDEBOARD AV04 H85cm W150cm D45cm