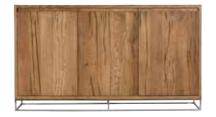

## CRACKED OAK

Distinctive cracked oak cabinetry with stainless steel legs.

4 DOOR SIDEBOARD AV05 H85cm W180cm D45cm

Please note that colours/finishes shown in this brochure are intended as a guide only. Product information correct at time of publication in May 2021. The company has a policy of continuous product development and reserves the right to change any product and specifications given in this brochure.