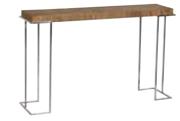

LARGE TV UNIT AV10 H55cm W150cm D40cm

LAMP TABLE AV08 H54.5cm W50cm D50cm

COFFEE TABLE AV07 H42.5cm W120cm D70cm

CONSOLE TABLE AV06 H83cm W133cm D35cm

2 DOOR SIDEBOARD AV03 H85cm W100cm D45cm

3 DOOR SIDEBOARD AV04 H85cm W150cm D45cm