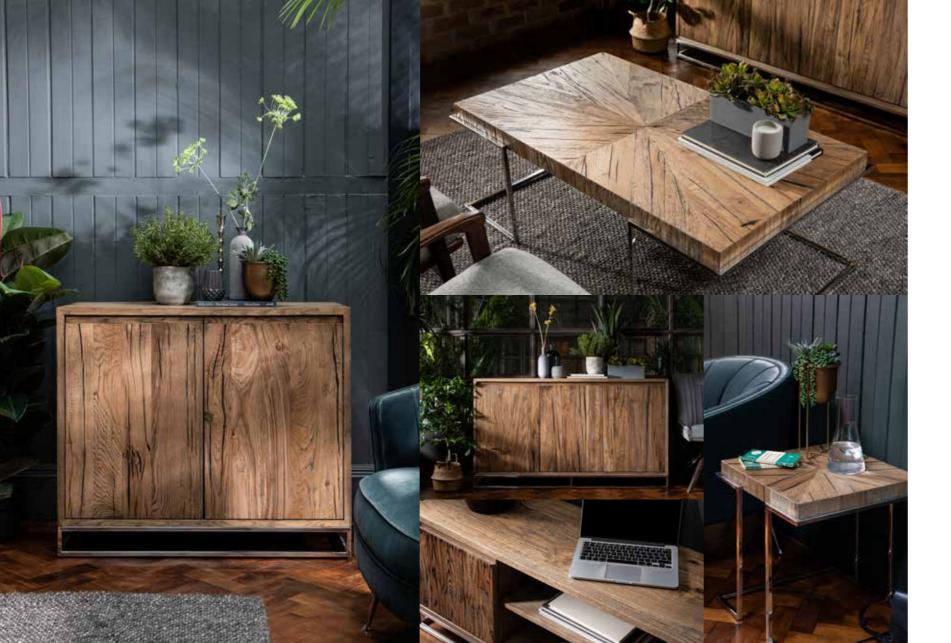

## CRACKED OAK

Distinctive cracked oak cabinetry with stainless steel legs.

## **EXTENSIVE RANGE**

With 10 different beautiful pieces to choose from you can create your own combination.

200CM DINING TABLE AV01 H76.5cm W200cm D100cm

240CM DINING TABLE AV02 H76.5cm W240cm D100cm

SMALL TV UNIT AV09 H55cm W120cm D40cm

LARGE TV UNIT AV10 H55cm W150cm D40cm

LAMP TABLE AV08 H54.5cm W50cm D50cm

COFFEE TABLE AV07 H42.5cm W120cm D70cm

CONSOLE TABLE AV06 H83cm W133cm D35cm

2 DOOR SIDEBOARD AV03 H85cm W100cm D45cm

3 DOOR SIDEBOARD AV04 H85cm W150cm D45cm

4 DOOR SIDEBOARD AV05 H85cm W180cm D45cm

Please note that colours/finishes shown in this brochure are intended as a guide only. Product information correct at time of publication in May 2021. The company has a policy of continuous product development and reserves the right to change any product and specifications given in this brochure.