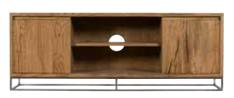

LARGE TV UNIT AV10 H55cm W150cm D40cm

LAMP TABLE AV08 H54.5cm W50cm D50cm

COFFEE TABLE AV07 H42.5cm W120cm D70cm

CONSOLE TABLE AV06 H83cm W133cm D35cm

2 DOOR SIDEBOARD AV03 H85cm W100cm D45cm

3 DOOR SIDEBOARD AV04 H85cm W150cm D45cm