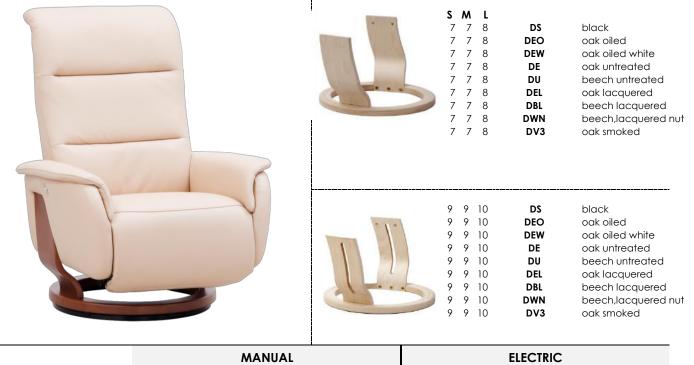

## Model: 4609

|                          |            | MANUAL                         |                                       |                                | ELECTRIC                       |                                       |                                |
|--------------------------|------------|--------------------------------|---------------------------------------|--------------------------------|--------------------------------|---------------------------------------|--------------------------------|
| Measurements             |            | W H D SD SH<br>79 111 83 50 47 | W H D SD SH<br><b>79 114 85 50 47</b> | W H D SD SH<br>87 120 88 51 48 | W H D SD SH<br>79 111 83 50 47 | W H D SD SH<br><b>79 114 85 50 47</b> | W H D SD SH<br>87 120 88 51 48 |
| Description<br>Item type |            | Small chair                    | Medium chair                          | Large chair                    | Small chair                    | Medium chair                          | Large chair                    |
|                          |            | manual function                | manual function                       | manual function                | motor function                 | motor function                        | motor function                 |
|                          |            | SFM                            | MFM                                   | LFM                            | SFEL                           | MFEL                                  | LFEL                           |
| Leather grou             | <u>ips</u> |                                |                                       |                                | -                              |                                       |                                |
| Anilux                   | all over   |                                |                                       |                                |                                |                                       |                                |
| Wax Anilin               | all over   |                                |                                       |                                |                                |                                       |                                |
| Semi                     | all over   |                                |                                       |                                |                                |                                       |                                |
| Semi                     | split      |                                |                                       |                                |                                |                                       |                                |
| Soleda                   | all over   |                                |                                       |                                |                                |                                       |                                |
| Madras                   | split      |                                |                                       |                                |                                | × -                                   |                                |
| Fabric grou              | <u>ps</u>  | I                              |                                       | 1                              | 1                              |                                       |                                |
| Group                    | 1          | ,                              |                                       |                                |                                |                                       |                                |
| Group                    | 2          |                                |                                       |                                |                                |                                       |                                |
| Group                    | 3          |                                |                                       |                                |                                |                                       |                                |
| Group                    | 4          |                                |                                       |                                |                                |                                       | ~                              |
| Group                    | 5          |                                | ×                                     |                                |                                |                                       |                                |