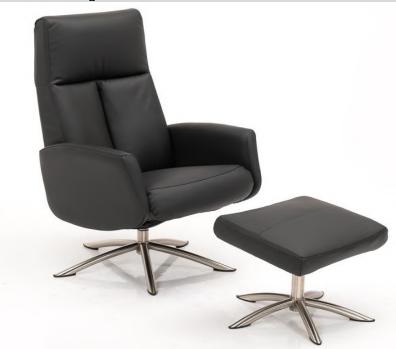

## Model: 3291 - Chair

- Swivel chair with manually adjustable backrest with freestanding footstool

| Measurement         | S          | W H D SD SH<br>71 103 75 48 44 |        |   |        |        |  |
|---------------------|------------|--------------------------------|--------|---|--------|--------|--|
| Description         |            | Chair                          | Chair  |   | Chair  | Chair  |  |
| Description         |            | Base A                         | Base B |   | Base C | Base D |  |
| Item type           |            | Α                              | В      |   | С      | D      |  |
| <u>Leather grou</u> | <u>squ</u> | , ,                            |        | , |        |        |  |
| Anilux              | all over   | 5 "                            |        |   | *      |        |  |
| Wax Anilin          | all over   |                                |        |   |        |        |  |
| Semi                | all over   |                                |        |   |        |        |  |
| Semi                | split      |                                |        |   |        |        |  |
| Soleda              | all over   |                                |        |   |        |        |  |
| Madras              | split      |                                |        |   |        |        |  |
| Fabric grou         | <u>ps</u>  |                                |        |   |        |        |  |
| Group               | 1          |                                |        |   |        |        |  |
| Group               | 2          |                                |        |   |        |        |  |
| Group               | 3          |                                |        |   |        |        |  |
| Group               | 4          |                                |        |   |        |        |  |
| Group               | 5          |                                |        |   |        |        |  |