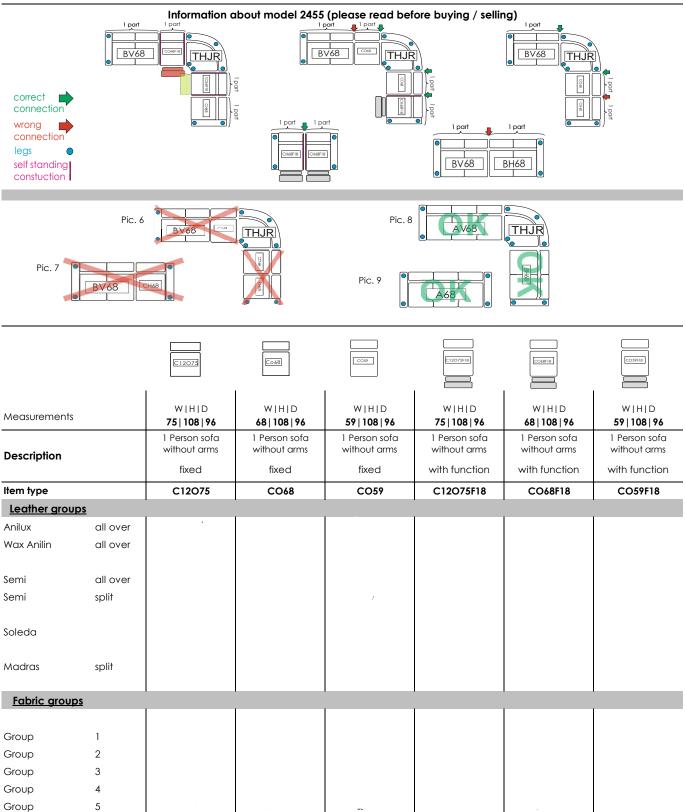

|                             |                             |                             |   |          |
| Group               | 2         |                             |                             |                             |                             |   |          |
| Group               | 3         |                             |                             |                             |                             |   |          |
| Group               | 4         |                             |                             |                             | × .                         |   |          |
| Group               | 5         |                             |                             |                             | -                           |   |          |

UK





UK