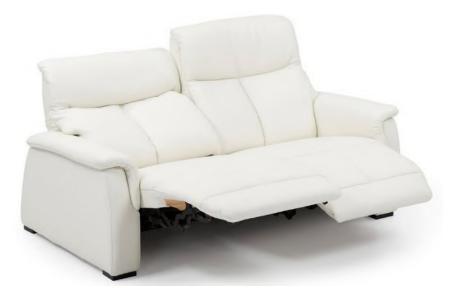

UK RO

| Measurements        | ;          | W H D<br>186 108 96 | W H D<br>111 108 96   | W H D<br>186 108 96 | W H D<br>111 108 96 |  |
|---------------------|------------|---------------------|-----------------------|---------------------|---------------------|--|
| Description         |            | 2 Person sofa       | 1 Person sofa         | 2 Person sofa       | 1 Person sofa       |  |
|                     |            | fixed               | fixed                 | with function       | with function       |  |
| Item type           |            | B1275               | C1275                 | B1275F18            | C1275F18            |  |
| <u>Leather grou</u> | <u>ips</u> |                     |                       |                     |                     |  |
| Anilux              | all over   |                     | u <del>s</del> in the |                     |                     |  |
| Wax Anilin          | all over   |                     |                       |                     |                     |  |
| Semi                | all over   |                     |                       |                     |                     |  |
| Semi                | split      |                     |                       |                     |                     |  |
| Soleda              |            |                     |                       |                     |                     |  |
| Madras              | split      |                     |                       |                     |                     |  |
| Fabric grou         | <u>ps</u>  |                     |                       | l<br>I              | l<br>I              |  |
| Group               | 1          |                     |                       |                     |                     |  |
| Group               | 2          |                     |                       |                     |                     |  |
| Group               | 3          |                     |                       |                     |                     |  |
| Group               | 4          |                     |                       |                     |                     |  |
| Group               | 5          |                     |                       |                     |                     |  |