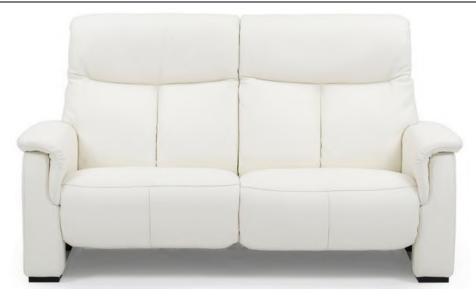

UK

| Measurements        | 3          | W H D<br>240 108 96 | W H D<br>172 108 96 | W H D<br>104 108 96 | W H D<br>240 108 96 | W H D<br>172 08 96 | W H D<br>104 108 96 |
|---------------------|------------|---------------------|---------------------|---------------------|---------------------|--------------------|---------------------|
|                     |            | 3 Person sofa       | 2 Person sofa       | 1 Person sofa       | 3 Person sofa       | 2 Person sofa      | 1 Person sofa       |
| Description         |            | fixed               | fixed               | fixed               | with function       | with function      | with function       |
| Item type           |            | A68                 | B68                 | C68                 | A68F18              | B68F18             | C68F18              |
| <u>Leather grou</u> | <u>ips</u> |                     |                     |                     |                     |                    |                     |
| Anilux              | all over   | -                   | ·                   |                     |                     | -                  | -                   |
| Wax Anilin          | all over   |                     |                     |                     |                     |                    |                     |
| Semi                | all over   |                     |                     |                     |                     |                    |                     |
| Semi                | split      |                     |                     |                     |                     |                    |                     |
| Soleda              |            |                     |                     |                     |                     |                    |                     |
| Madras              | split      |                     |                     |                     |                     |                    |                     |
| Fabric grou         | <u>ps</u>  |                     |                     |                     |                     |                    |                     |
| Group               | 1          |                     |                     |                     |                     |                    |                     |
| Group               | 2          |                     |                     |                     |                     |                    |                     |
| Group               | 3          |                     |                     |                     |                     |                    |                     |
| Group               | 4          |                     | <u>.</u> .          |                     |                     |                    |                     |
| Group               | 5          |                     |                     |                     |                     | 1 2                |                     |