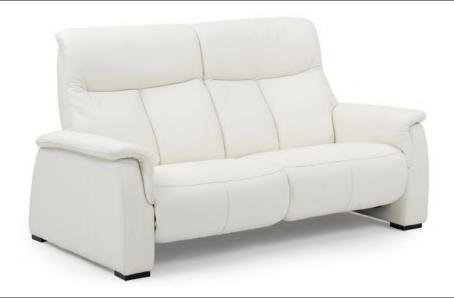

UK

|                     |            | AV68                        | BV68                        | CV68                        | AV68F18                     | BV68F18                     | CV66F18                     |
|---------------------|------------|-----------------------------|-----------------------------|-----------------------------|-----------------------------|-----------------------------|-----------------------------|
|                     |            | AH68                        | BH68                        | CH68                        | AH68F18                     | BH68F18                     | [2H469F18]                  |
| Measurements        | S          | W H D<br>222 108 96         | W H D<br>154 108 96         | W H D<br><b>86 108 96</b>   | W H D<br>222 108 96         | W H D<br>154 108 96         | W H D<br>86 108 96          |
| Description         |            | 3 Person sofa<br>with 1-arm | 2 Person sofa<br>with 1-arm | 1 Person sofa<br>with 1-arm | 3 Person sofa<br>with 1-arm | 2 Person sofa<br>with 1-arm | 1 Person sofa<br>with 1-arm |
| 2000                |            | fixed                       | fixed                       | fixed                       | with function               | with function               | with function               |
| Item type           |            | AV68   AH68                 | BV68   BH68                 | CV68   CH68                 | AV68F18   AH68F18           | BV68F18   BH68F18           | CV68F18   CH68F18           |
| <u>Leather grou</u> | <u>sqt</u> | ,                           |                             |                             |                             |                             |                             |
| Anilux              | all over   |                             |                             |                             |                             |                             |                             |
| Wax Anilin          | all over   |                             |                             |                             |                             |                             |                             |
| Semi                | all over   |                             |                             |                             |                             |                             |                             |
| Semi                | split      |                             |                             |                             |                             |                             |                             |
| Soleda              |            |                             |                             |                             |                             |                             |                             |
| Madras              | split      |                             |                             |                             |                             |                             |                             |
| Fabric grou         | <u>ps</u>  |                             | <u> </u>                    |                             |                             |                             |                             |
| Group               | 1          |                             |                             |                             |                             |                             |                             |
| Group               | 2          |                             |                             |                             |                             |                             |                             |
| Group               | 3          |                             |                             |                             |                             |                             |                             |
| Group               | 4          |                             |                             |                             |                             |                             |                             |
| Group               | 5          |                             |                             |                             |                             |                             |                             |