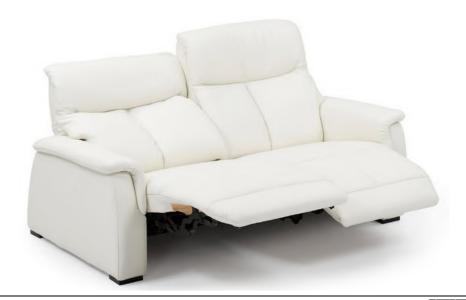

UK

|                     |            | AV68                        | BV68                        | CV68                        | AV68F18                     | BV68F18                     | CV66F18                     |
|---------------------|------------|-----------------------------|-----------------------------|-----------------------------|-----------------------------|-----------------------------|-----------------------------|
|                     |            | AH68                        | BH68                        | CH68                        | AH68F18                     | BH68F18                     | [2H469F18]                  |
| Measurements        | S          | W H D<br>222 108 96         | W H D<br>154 108 96         | W H D<br><b>86 108 96</b>   | W H D<br>222 108 96         | W H D<br>154 108 96         | W H D<br>86 108 96          |
| Description         |            | 3 Person sofa<br>with 1-arm | 2 Person sofa<br>with 1-arm | 1 Person sofa<br>with 1-arm | 3 Person sofa<br>with 1-arm | 2 Person sofa<br>with 1-arm | 1 Person sofa<br>with 1-arm |
| 2000                |            | fixed                       | fixed                       | fixed                       | with function               | with function               | with function               |
| Item type           |            | AV68   AH68                 | BV68   BH68                 | CV68   CH68                 | AV68F18   AH68F18           | BV68F18   BH68F18           | CV68F18   CH68F18           |
| <u>Leather grou</u> | <u>sqt</u> | ,                           |                             |                             |                             |                             |                             |
| Anilux              | all over   |                             |                             |                             |                             |                             |                             |
| Wax Anilin          | all over   |                             |                             |                             |                             |                             |                             |
| Semi                | all over   |                             |                             |                             |                             |                             |                             |
| Semi                | split      |                             |                             |                             |                             |                             |                             |
| Soleda              |            |                             |                             |                             |                             |                             |                             |
| Madras              | split      |                             |                             |                             |                             |                             |                             |
| Fabric grou         | <u>ps</u>  |                             | <u> </u>                    |                             |                             |                             |                             |
| Group               | 1          |                             |                             |                             |                             |                             |                             |
| Group               | 2          |                             |                             |                             |                             |                             |                             |
| Group               | 3          |                             |                             |                             |                             |                             |                             |
| Group               | 4          |                             |                             |                             |                             |                             |                             |
| Group               | 5          |                             |                             |                             |                             |                             |                             |