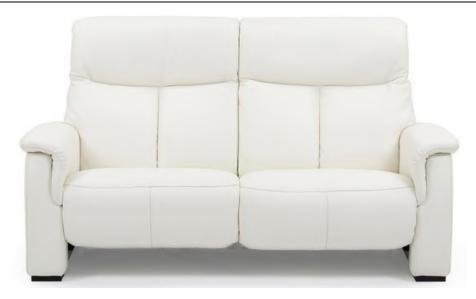

|  |
| Fabric grou         | <u>ps</u>  |                     |                       | l<br>I              | l<br>I              |  |
| Group               | 1          |                     |                       |                     |                     |  |
| Group               | 2          |                     |                       |                     |                     |  |
| Group               | 3          |                     |                       |                     |                     |  |
| Group               | 4          |                     |                       |                     |                     |  |
| Group               | 5          |                     |                       |                     |                     |  |

UK





|                     |           | B12V75                      | C12V75                      | B12V75F18                   | [:22/75F18]                 |   |          |
|---------------------|-----------|-----------------------------|-----------------------------|-----------------------------|-----------------------------|---|----------|
|                     |           | B12H75                      | C12H75                      | B12H75F18                   | C12475F18                   | 1 | 1        |
| Measurements        |           | W H D<br>168 108 96         | W H D<br>93 108 96          | W H D<br>168 108 96         | W H D<br>93 108 96          |   |          |
| Description         |           | 2 Person sofa<br>with 1-arm | 1 Person sofa<br>with 1-arm | 2 Person sofa<br>w