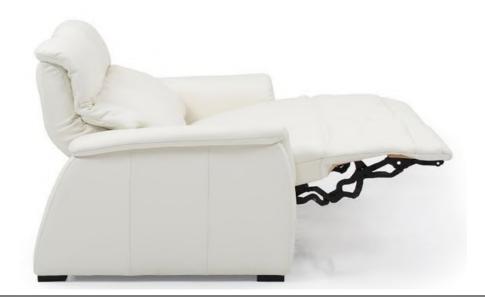

UK

|                     |            | AV68                        | BV68                        | CV68                        | AV68F18                     | BV68F18                     | CV66F18                     |
|---------------------|------------|-----------------------------|-----------------------------|-----------------------------|-----------------------------|-----------------------------|-----------------------------|
|                     |            | AH68                        | BH68                        | CH68                        | AH68F18                     | BH68F18                     | [2H469F18]                  |
| Measurements        | S          | W H D<br>222 108 96         | W H D<br>154 108 96         | W H D<br><b>86 108 96</b>   | W H D<br>222 108 96         | W H D<br>154 108 96         | W H D<br>86 108 96          |
| Description         |            | 3 Person sofa<br>with 1-arm | 2 Person sofa<br>with 1-arm | 1 Person sofa<br>with 1-arm | 3 Person sofa<br>with 1-arm | 2 Person sofa<br>with 1-arm | 1 Person sofa<br>with 1-arm |
| 2000                |            | fixed                       | fixed                       | fixed                       | with function               | with function               | with function               |
| Item type           |            | AV68   AH68                 | BV68   BH68                 | CV68   CH68                 | AV68F18   AH68F18           | BV68F18   BH68F18           | CV68F18   CH68F18           |
| <u>Leather grou</u> | <u>sqt</u> | ,                           |                             |                             |                             |                             |                             |
| Anilux              | all over   |                             |                             |                             |                             |                             |                             |
| Wax Anilin          | all over   |                             |                             |                             |                             |                             |                             |
| Semi                | all over   |                             |                             |                             |                             |                             |                             |
| Semi                | split      |                             |                             |                             |                             |                             |                             |
| Soleda              |            |                             |                             |                             |                             |                             |                             |
| Madras              | split      |                             |                             |                             |                             |                             |                             |
| Fabric grou         | <u>ps</u>  |                             | <u> </u>                    |                             |                             |                             |                             |
| Group               | 1          |                             |                             |                             |                             |                             |                             |
| Group               | 2          |                             |                             |                             |                             |                             |                             |
| Group               | 3          |                             |                             |                             |                             |                             |                             |
| Group               | 4          |                             |                             |                             |                             |                             |                             |
| Group               | 5          |                             |                             |                             |                             |                             |                             |