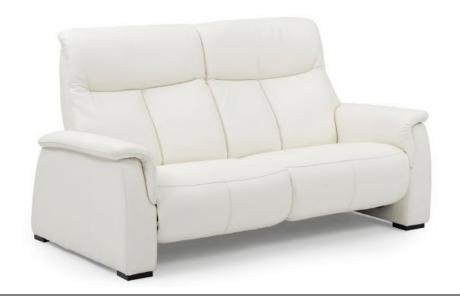

UK

|                     |            | AV68                        | BV68                        | CV68                        | AV68F18                     | BV68F18                     | CV66F18                     |
|---------------------|------------|-----------------------------|-----------------------------|-----------------------------|-----------------------------|-----------------------------|-----------------------------|
|                     |            | AH68                        | BH68                        | CH68                        | AH68F18                     | BH68F18                     | [2H469F18]                  |
| Measurements        | S          | W H D<br>222 108 96         | W H D<br>154 108 96         | W H D<br><b>86 108 96</b>   | W H D<br>222 108 96         | W H D<br>154 108 96         | W H D<br>86 108 96          |
| Description         |            | 3 Person sofa<br>with 1-arm | 2 Person sofa<br>with 1-arm | 1 Person sofa<br>with 1-arm | 3 Person sofa<br>with 1-arm | 2 Person sofa<br>with 1-arm | 1 Person sofa<br>with 1-arm |
| 2000                |            | fixed                       | fixed                       | fixed                       | with function               | with function               | with function               |
| Item type           |            | AV68   AH68                 | BV68   BH68                 | CV68   CH68                 | AV68F18   AH68F18           | BV68F18   BH68F18           | CV68F18   CH68F18           |
| <u>Leather grou</u> | <u>sqt</u> | ,                           |                             |                             |                             |                             |                             |
| Anilux              | all over   |                             |                             |                             |                             |                             |                             |
| Wax Anilin          | all over   |                             |                             |                             |                             |                             |                             |
| Semi                | all over   |                             |                             |                             |                             |                             |                             |
| Semi                | split      |                             |                             |                             |                             |                             |                             |
| Soleda              |            |                             |                             |                             |                             |                             |                             |
| Madras              | split      |                             |                             |                             |                             |                             |                             |
| Fabric grou         | <u>ps</u>  |                             | <u> </u>                    |                             |                             |                             |                             |
| Group               | 1          |                             |                             |                             |                             |                             |                             |
| Group               | 2          |                             |                             |                             |                             |                             |                             |
| Group               | 3          |                             |                             |                             |                             |                             |                             |
| Group               | 4          |                             |                             |                             |                             |                             |                             |
| Group               | 5          |                             |                             |                             |                             |                             |                             |