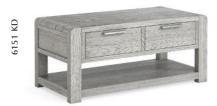

## Dining & Occasional

Nest of table W500 x H550 x D400mm

Coffee table W1150 x H500 x D550mm

Entertainment unit W1400 x H490 x D450mm

Console table W1000 x H780 x D400mm

Small sideboard W985 x H800 x D400mm