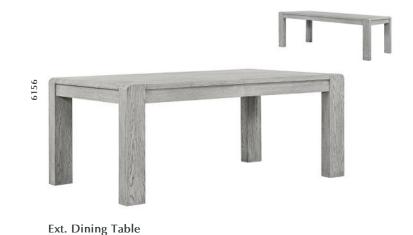

## Dining & Occasional

6750 KD-FR

**Dining Chair** W475 x H1020 x D590mm

W1600/2100 x H770 x D900mm

**Dining Chair Brown** W475 x H1025 x D575mm

**Dining Chair Grey** W475 x H1025 x D575mm

**Dining Chair** W520 x H860 x D570mm