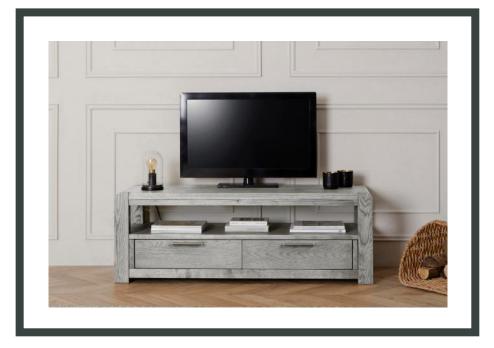

## Dining & Occasional

Nest of table W500 x H550 x D400mm

Coffee table W1150 x H500 x D550mm

Entertainment unit W1400 x H490 x D450mm

Console table W1000 x H780 x D400mm

Small sideboard W985 x H800 x D400mm