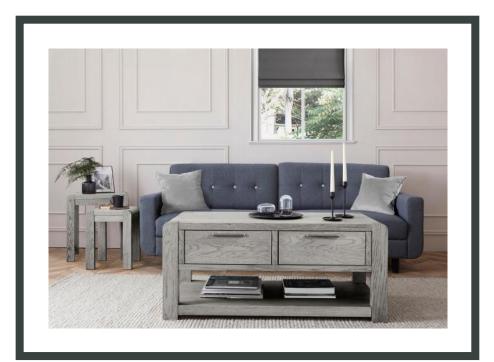

## Dining & Occasional

Nest of table W500 x H550 x D400mm

Coffee table W1150 x H500 x D550mm

Entertainment unit W1400 x H490 x D450mm

Console table W1000 x H780 x D400mm

Small sideboard W985 x H800 x D400mm