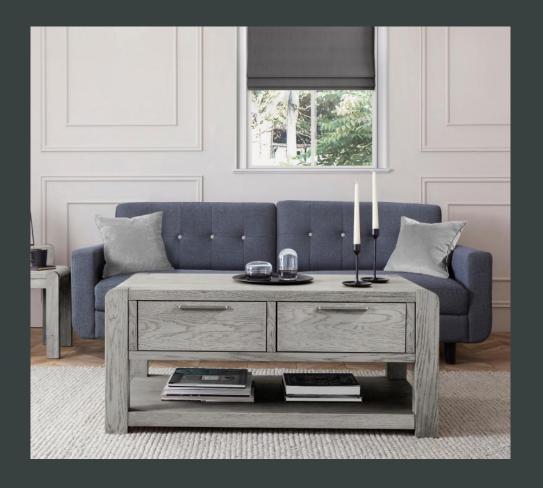

## Dining & Occasional

Nest of table W500 x H550 x D400mm

Coffee table W1150 x H500 x D550mm

Entertainment unit W1400 x H490 x D450mm

Console table W1000 x H780 x D400mm

Small sideboard W985 x H800 x D400mm

Amsterdam is a modern Grey Oak range which brings a fresh twist to any interior. The range features a radiused butchers' block top and has been finished in a durable grey stain, bringing out the natural grain of the timber. The Dining table extends from 160cm to 210cm, which can be paired with either a bench or a fully upholstered dining chair.