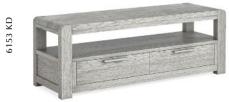

## Dining & Occasional

Nest of table W500 x H550 x D400mm

Coffee table W1150 x H500 x D550mm

Entertainment unit W1400 x H490 x D450mm

Console table W1000 x H780 x D400mm

Small sideboard W985 x H800 x D400mm