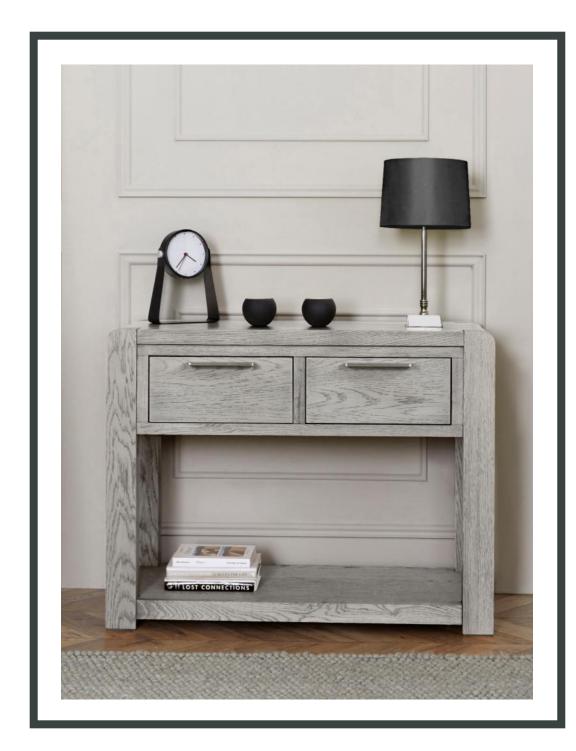

## Dining & Occasional

Nest of table W500 x H550 x D400mm

Coffee table W1150 x H500 x D550mm

Entertainment unit W1400 x H490 x D450mm

Console table W1000 x H780 x D400mm

Small sideboard W985 x H800 x D400mm