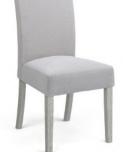

## Dining & Occasional

6750 KD-FR

**Dining Chair** W475 x H1020 x D590mm

W1600/2100 x H770 x D900mm

**Dining Chair Brown** W475 x H1025 x D575mm

**Dining Chair Grey** W475 x H1025 x D575mm

**Dining Chair** W520 x H860 x D570mm