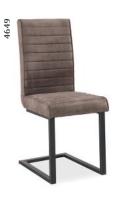

## Dining & Occasional

6750 KD-FR

**Dining Chair** W475 x H1020 x D590mm

W1600/2100 x H770 x D900mm

**Dining Chair Brown** W475 x H1025 x D575mm

**Dining Chair Grey** W475 x H1025 x D575mm

**Dining Chair** W520 x H860 x D570mm