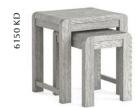

## Dining & Occasional

Nest of table W500 x H550 x D400mm

Coffee table W1150 x H500 x D550mm

Entertainment unit W1400 x H490 x D450mm

Console table W1000 x H780 x D400mm

Small sideboard W985 x H800 x D400mm