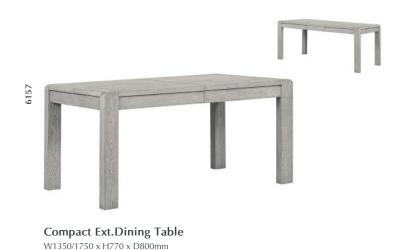

## Dining & Occasional

6750 KD-FR

**Dining Chair** W475 x H1020 x D590mm

W1600/2100 x H770 x D900mm

**Dining Chair Brown** W475 x H1025 x D575mm

**Dining Chair Grey** W475 x H1025 x D575mm

**Dining Chair** W520 x H860 x D570mm