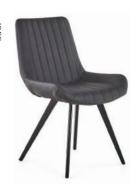

## Dining & Occasional

6750 KD-FR

**Dining Chair** W475 x H1020 x D590mm

W1600/2100 x H770 x D900mm

**Dining Chair Brown** W475 x H1025 x D575mm

**Dining Chair Grey** W475 x H1025 x D575mm

**Dining Chair** W520 x H860 x D570mm