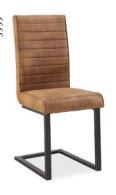

## Dining & Occasional

6750 KD-FR

**Dining Chair** W475 x H1020 x D590mm

W1600/2100 x H770 x D900mm

**Dining Chair Brown** W475 x H1025 x D575mm

**Dining Chair Grey** W475 x H1025 x D575mm

**Dining Chair** W520 x H860 x D570mm