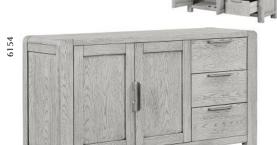

## Dining & Occasional

Nest of table W500 x H550 x D400mm

Coffee table W1150 x H500 x D550mm

Entertainment unit W1400 x H490 x D450mm

Console table W1000 x H780 x D400mm

Small sideboard W985 x H800 x D400mm

Large sideboard W1400 x H800 x D400mm