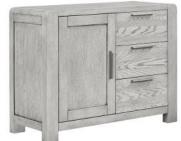

## Dining & Occasional

Nest of table W500 x H550 x D400mm

Coffee table W1150 x H500 x D550mm

Entertainment unit W1400 x H490 x D450mm

Console table W1000 x H780 x D400mm

Small sideboard W985 x H800 x D400mm

Large sideboard W1400 x H800 x D400mm