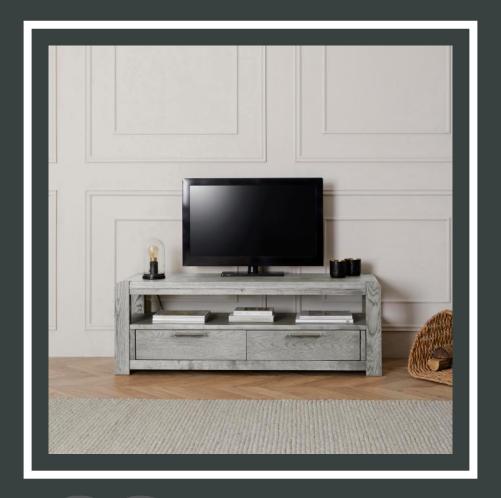

## Dining & Occasional

Nest of table W500 x H550 x D400mm

Coffee table W1150 x H500 x D550mm

Entertainment unit W1400 x H490 x D450mm

Console table W1000 x H780 x D400mm

Small sideboard W985 x H800 x D400mm