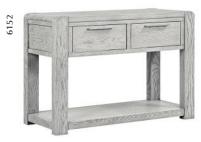

## Dining & Occasional

Nest of table W500 x H550 x D400mm

Coffee table W1150 x H500 x D550mm

Entertainment unit W1400 x H490 x D450mm

Console table W1000 x H780 x D400mm

Small sideboard W985 x H800 x D400mm