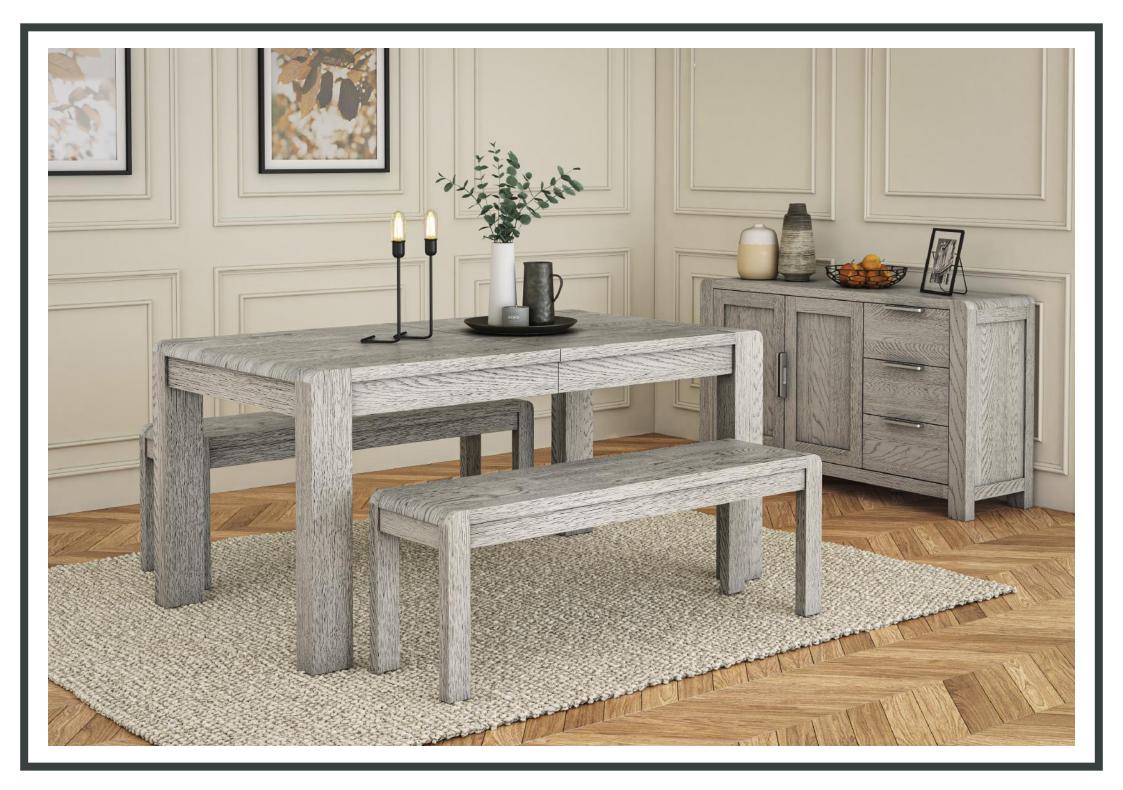

## Dining & Occasional

6750 KD-FR

**Dining Chair** W475 x H1020 x D590mm

W1600/2100 x H770 x D900mm

**Dining Chair Brown** W475 x H1025 x D575mm

**Dining Chair Grey** W475 x H1025 x D575mm

**Dining Chair** W520 x H860 x D570mm

Amsterdam is a modern Grey Oak range which brings a fresh twist to any interior. The range features a radiused butchers' block top and has been finished in a durable grey stain, bringing out the natural grain of the timber. The Dining table extends from 160cm to 210cm, which can be paired with either a bench or a fully upholstered dining chair.