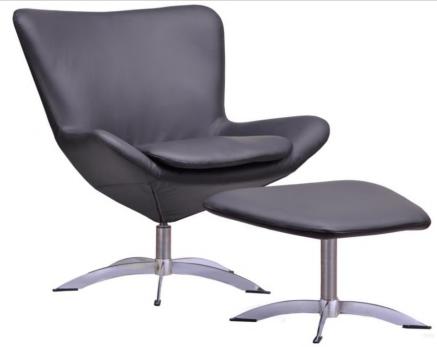

## Model: 1247 - Chair

- Swivel Fixed chair with freestanding footstool

| Measurement              | ts          | W H D SD SH<br>78 85 76 50 50 |             |        |             |  |
|--------------------------|-------------|-------------------------------|-------------|--------|-------------|--|
| Description<br>Item type |             | Chair                         | Chair       | Chair  | Chair       |  |
|                          |             | Base A                        | Base B<br>B | Base C | Base D<br>D |  |
|                          |             |                               |             |        |             |  |
| <u>Leather grou</u>      | <u>ups</u>  |                               |             |        |             |  |
| Anilux                   | all over    | •                             |             |        |             |  |
| Wax Anilin               | all over    |                               |             |        |             |  |
| Semi                     | all over    |                               |             |        |             |  |
| Semi                     | split       |                               |             |        |             |  |
| Soleda                   | all over    |                               |             |        |             |  |
| Madras                   | split       |                               |             |        |             |  |
| Fabric grou              | ı <u>ps</u> |                               |             |        |             |  |
| Group                    | 1           |                               | ,           |        |             |  |
| Group                    | 2           |                               |             |        |             |  |
| Group                    | 3           |                               |             |        |             |  |
| Group                    | 4           |                               |             |        |             |  |
| Group                    | 5           | ~                             |             |        |             |  |

## Model: 1147 - Footstool

Base A Base B

CS Space base - chrome CSS Space base - black

**OS** Orion-Base - Chrome **OSS** Orion-Base - Black matt

KB Crossfoot Birch -lacquered beech KE Crossfoot Birch -stained oiled oak