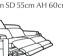

CORNER SECTION H 100cm/83cm (headrest up/down) W 174cm D 114cm SH 51cm SW 34cm SD 65cm Square to wall 123cm

CORDLESS POWER PACK AVAILABLE

AVAILABLE IN LEATHER OR UNMATCHED FABRICS ONLY
5 YEAR MOTOR AND MECHANSIM GUARANTEE ON MOTION PIECES