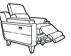

#### **SOFAS & CHAIR**

LARGE TWO SEATER SOFA H 100cm/83cm (headrest up/down) W 190cm D 103cm SH 51cm SW 149cm SD 55cm AH 60cm

LARGE TWO SEATER RECLINER H 100cm/83cm (headrest up/down) W 190cm D 103cm SH 51cm SW 149cm SD 55cm AH 60cm FULLY RECLINED 160cm

CORNER SECTION H 100cm/83cm (headrest up/down) W 174cm D 114cm SH 51cm SW 34cm SD 65cm Square to wall 123cm

CORDLESS POWER PACK AVAILABLE

AVAILABLE IN LEATHER OR UNMATCHED FABRICS ONLY
5 YEAR MOTOR AND MECHANSIM GUARANTEE ON MOTION PIECES