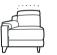

Available as an Armchair, Two Seater, Large Two Seater and a Gorner Group.

25
year
frame guarantee

pinterest.com/ParkerKnoll
 instagram.com/ParkerKnoll
 facebook.com/ParkeKnollUpholsteryLtd

CENTRE SECTION H 100 cm / 83 cm (headrest up/down) W 61 cm D 103 cm SH 51 cm SW 61 cm SD 55 cm

CHAIR H 100cm/83cm (headrest up/down) W 91cm D 103cm SH 51cm SW 50cm SD 55cm AH 60cm

CHAIR POWER RECLINER H 100cm/83cm (headrest up/down) W 91cm D 103cm SH 51cm SW 50cm SD 55cm AH 60cm FULLY RECLINED 160cm