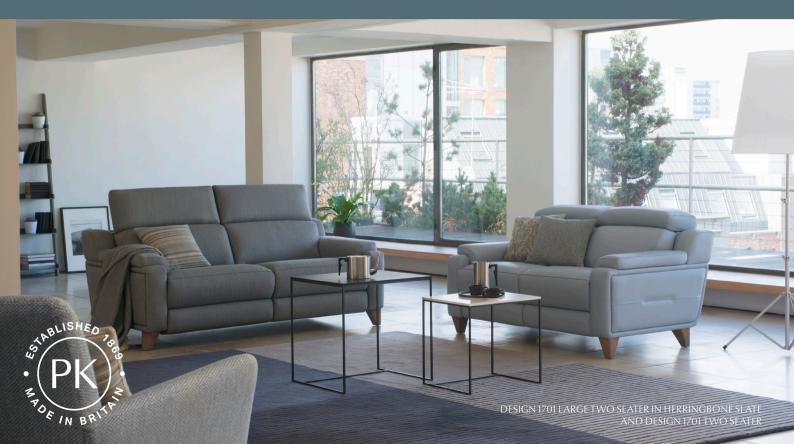

#### **SOFAS & CHAIR**

LARGE TWO SEATER SOFA H 100cm/83cm (headrest up/down) W 190cm D 103cm SH 51cm SW 149cm SD 55cm AH 60cm

LARGE TWO SEATER RECLINER H 100cm/83cm (headrest up/down) W 190cm D 103cm SH 51cm SW 149cm SD 55cm AH 60cm FULLY RECLINED 160cm

TWO SEATER SOFA H 100cm/83cm (headrest up/down) W 154cm D 103cm SH 51cm SW 110cm SD 55cm AH 60cm

TWO SEATER RECLINER
H 100cm/83cm (headrest up/down)
W 154cm D 103cm SH 51cm
SW 110cm SD 55cm AH 60cm
FULLY RECLINED 160cm