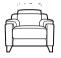

CENTRE SECTION H 100 cm / 83 cm (headrest up/down) W 61 cm D 103 cm SH 51 cm SW 61 cm SD 55 cm

CHAIR H 100cm/83cm (headrest up/down) W 91cm D 103cm SH 51cm SW 50cm SD 55cm AH 60cm

CHAIR POWER RECLINER H 100cm/83cm (headrest up/down) W 91cm D 103cm SH 51cm SW 50cm SD 55cm AH 60cm FULLY RECLINED 160cm