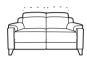

#### **SOFAS & CHAIR**

LARGE TWO SEATER SOFA H 100cm/83cm (headrest up/down) W 190cm D 103cm SH 51cm SW 149cm SD 55cm AH 60cm

LARGE TWO SEATER RECLINER H 100cm/83cm (headrest up/down) W 190cm D 103cm SH 51cm SW 149cm SD 55cm AH 60cm FULLY RECLINED 160cm

TWO SEATER SOFA H 100cm/83cm (headrest up/down) W 154cm D 103cm SH 51cm SW 110cm SD 55cm AH 60cm

TWO SEATER RECLINER
H 100cm/83cm (headrest up/down)
W 154cm D 103cm SH 51cm
SW 110cm SD 55cm AH 60cm
FULLY RECLINED 160cm