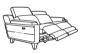

TWO SEATER SOFA H 100cm/83cm (headrest up/down) W 154cm D 103cm SH 51cm SW 110cm SD 55cm AH 60cm

TWO SEATER RECLINER
H 100cm/83cm (headrest up/down)
W 154cm D 103cm SH 51cm
SW 110cm SD 55cm AH 60cm
FULLY RECLINED 160cm