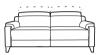

#### **SOFAS & CHAIR**

LARGE TWO SEATER SOFA H 100cm/83cm (headrest up/down) W 190cm D 103cm SH 51cm SW 149cm SD 55cm AH 60cm

LARGE TWO SEATER RECLINER H 100cm/83cm (headrest up/down) W 190cm D 103cm SH 51cm SW 149cm SD 55cm AH 60cm FULLY RECLINED 160cm

TWO SEATER SOFA H 100cm/83cm (headrest up/down) W 154cm D 103cm SH 51cm SW 110cm SD 55cm AH 60cm

TWO SEATER RECLINER
H 100cm/83cm (headrest up/down)
W 154cm D 103cm SH 51cm
SW 110cm SD 55cm AH 60cm
FULLY RECLINED 160cm