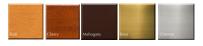

CHAIR H 100cm W 95cm D 95cm SH 53cm SW 51cm SD 57cm AH 67cm

AVAILABLE IN LEATHER OR FABRIC

| SEAT INTERIORS |
|----------------|
| BACK INTERIORS |
| WOOD FINISH    |
| CASTORS        |

| SIANDARD             |
|----------------------|
| PREMIUM COMFORT FOAM |
| FIBRE                |
|                      |

CHERRY BRASS

L CT. 1. ID 1. D.D.

#### OPTION ENCORE FIBRE

TEAK | MAHOGANY | PLAIN TURNED LEG CHROME