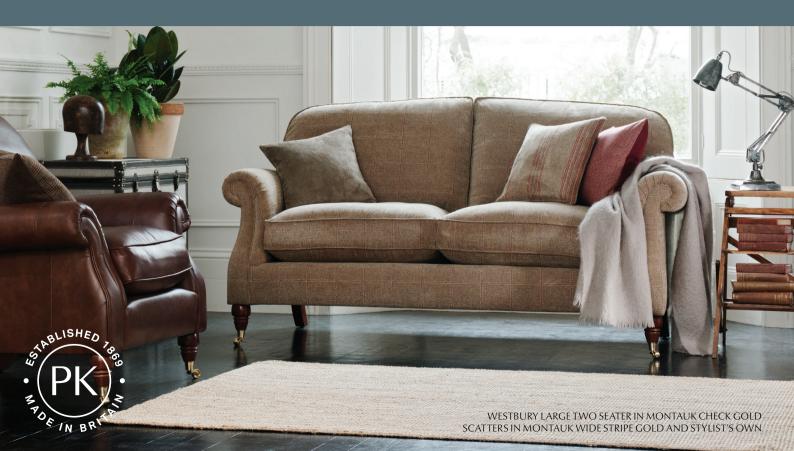

## Westbury

A design of classic elegance, the Westbury exudes timeless style with scroll arms and castor feet. This collection offers true relaxation with a choice of seat fillings for your comfort appeal.

Handmade in Britain by our expert craftsman using our latest innovation in premium comfort technology. Available in soft touch fabrics or fine leather

Available as a grand sofa, a large and standard two seater, and an armchair. Includes two scatter cushions.

25
year
frame guarantee

**SOFAS & CHAIR** 

GRAND SOFA H 100cm W 224cm D 95cm SH 53cm SW 180cm SD 57cm AH 72cm

LARGE TWO SEATER SOFA H 100cm W 190cm D 95cm SH 53cm SW 146cm SD 57cm AH 72cm

TWO SEATER SOFA H 100cm W 163cm D 95cm SH 53cm SW 119cm SD 57cm AH 72cm