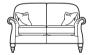

25
year
frame guarantee

**SOFAS & CHAIR** 

GRAND SOFA H 100cm W 224cm D 95cm SH 53cm SW 180cm SD 57cm AH 72cm

LARGE TWO SEATER SOFA H 100cm W 190cm D 95cm SH 53cm SW 146cm SD 57cm AH 72cm

TWO SEATER SOFA H 100cm W 163cm D 95cm SH 53cm SW 119cm SD 57cm AH 72cm