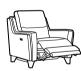

CHAIR H 100cm W 99cm D 97cm SH 51cm SW 57cm SD 54cm AH 63cm

CHAIR
POWER RECLINER
H 100cm W 99cm D 97cm
SH 51cm SW 57cm SD 54cm
AH 63cm FULL RECLINE 154cm

| STANDARD   | OPTION              |
|------------|---------------------|
| FIXED FOAM |                     |
| FIBRE      |                     |
| MAHOGANY   | LIGHT OAK   TEAK    |
|            | BRUSHED STEEL       |
|            | FIXED FOAM<br>FIBRE |