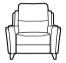

CHAIR H 100cm W 99cm D 97cm SH 51cm SW 57cm SD 54cm AH 63cm

CHAIR
POWER RECLINER
H 100cm W 99cm D 97cm
SH 51cm SW 57cm SD 54cm
AH 63cm FULL RECLINE 154cm

| STANDARD   | OPTION              |
|------------|---------------------|
| FIXED FOAM |                     |
| FIBRE      |                     |
| MAHOGANY   | LIGHT OAK   TEAK    |
|            | BRUSHED STEEL       |
|            | FIXED FOAM<br>FIBRE |