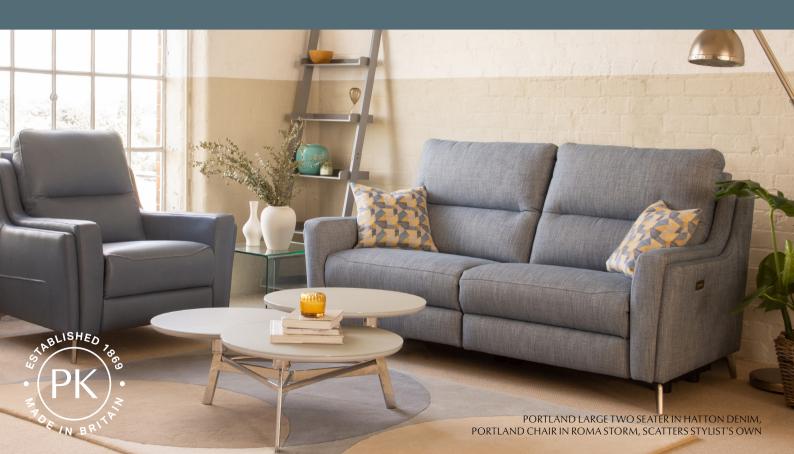

## Portland

The Portland has sleek and minimalistic lines inspired by beautiful Italian designs, which are perfect to make a bold style statement within an open plan space. Whilst this collection boasts an impeccable balance of style, it still has the quintessentially Parker Knoll comfort you can depend on.

Handmade in Britain by our skilled craftsmen and women, Portland is also available as a power recliner, which has been meticulously designed to provide you with the ultimate state of relaxation. Complete with our innovative and compact USB port.