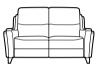

SOFAS & CHAIR

LARGE TWO SEATER H 100cm W 198cm D 97cm SH 51cm SW 158cm SD 54cm AH 63cm

LARGE TWO SEATER
POWER RECLINER
H 100cm W 198cm D 97cm
SH 51cm SW 158cm SD 54cm
AH 63cm FULL RECLINE 154cm

AVAILABLE IN LEATHER OR FABRIC 5 YEAR MOTOR AND MECHANSIM GUARANTEE ON MOTION PIECES