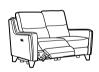

CORDLESS POWER PACK AVAILABLE

TWO SEATER H 100cm W 162cm D 97cm SH 51cm SW 121cm SD 54cm AH 63cm

TWO SEATER
POWER RECLINER
H 100 cm W 162 cm D 97 cm
SH 51 cm SW 121 cm SD 54 cm
AH 63 cm FULL RECLINE 154 cm