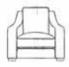

**FOOTSTOOL** 

W1020mm D860mm H460mm

**ARMCHAIR** 

W860mm D1020mm H930mm

**2 SEATER SOFA** 

W1780mm D1020mm H930mm

**3 SEATER SOFA** 

W2040mm D1020mm H930mm