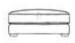

**FOOTSTOOL** 

W1020mm D860mm H460mm

**ARMCHAIR** 

W860mm D1020mm H930mm

**2 SEATER SOFA** 

W1780mm D1020mm H930mm

**3 SEATER SOFA** 

W2040mm D1020mm H930mm