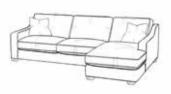

W2510mm D1830mm H930mm

**CHAISE END SOFA (LEFT)** 

**CORNER SOFA** 

W2670mm D2670mm H930mm

**CHAISE END SOFA (RIGHT)** 

W2510mm D1830mm H930mm

**LOVESEAT** 

W1200mm D1020mm H930mm