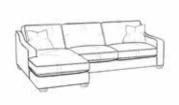

W2510mm D1830mm H930mm

**CHAISE END SOFA (LEFT)** 

**CORNER SOFA** 

W2670mm D2670mm H930mm

**CHAISE END SOFA (RIGHT)** 

W2510mm D1830mm H930mm

**LOVESEAT** 

W1200mm D1020mm H930mm