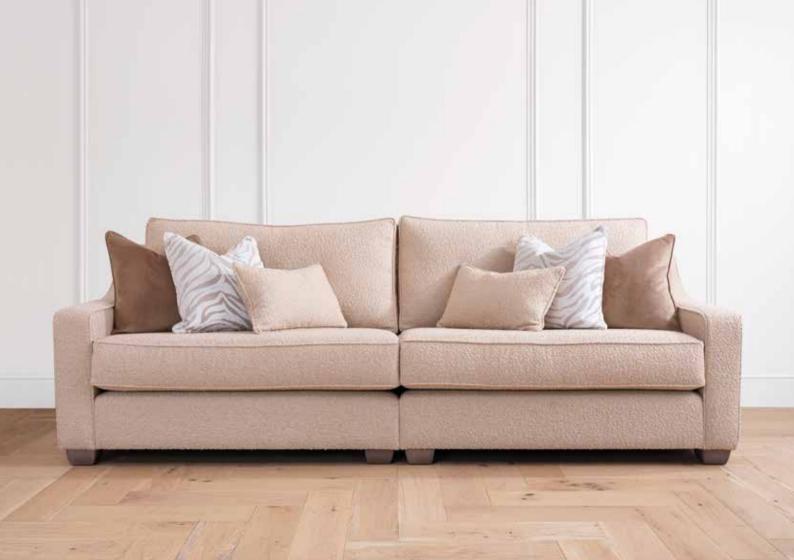

## Hampton

From the elegance of the sloped arms to the contemporary leg, the sumptuous reflex foam seat and fibre filled back cushion give this model its all-round cosiness and superior comfort.

## TECHNICAL INFORMATION

- · Crowned reflex fully reversible seat cushions
- · Piping detail to arms, cushions and outside backs
- · Serpentine sprung seat
- · Lined springs and back webbing
- · Alternative coloured piping
- •15 year frame and spring guarantee

## **4 SEATER SOFA**

W2500mm D1020mm H930mm

HANDMADE IN BRITAIN