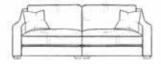

## Hampton

From the elegance of the sloped arms to the contemporary leg, the sumptuous reflex foam seat and fibre filled back cushion give this model its all-round cosiness and superior comfort.

## TECHNICAL INFORMATION

- · Crowned reflex fully reversible seat cushions
- · Piping detail to arms, cushions and outside backs
- · Serpentine sprung seat
- · Lined springs and back webbing
- · Alternative coloured piping
- •15 year frame and spring guarantee