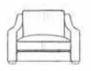

**FOOTSTOOL** 

W1020mm D860mm H460mm

**ARMCHAIR** 

W860mm D1020mm H930mm

**2 SEATER SOFA** 

W1780mm D1020mm H930mm

**3 SEATER SOFA** 

W2040mm D1020mm H930mm