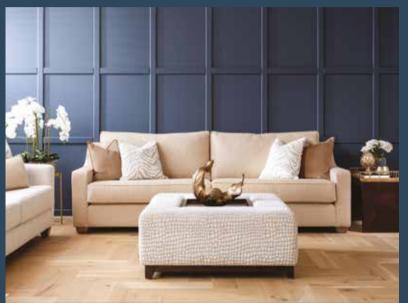

## Hampton

From the elegance of the sloped arms to the contemporary leg, the sumptuous reflex foam seat and fibre filled back cushion give this model its all-round cosiness and superior comfort.

Only the finest precision cut frames are used to make our furniture collections. Steel serpentine springs, solid steel clips and the finest quality foam grades are used to ensure superior comfort and durability. And with an extensive range of beautiful fabrics and colours to choose from you will be spoilt for choice.