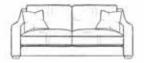

## Hampton

From the elegance of the sloped arms to the contemporary leg, the sumptuous reflex foam seat and fibre filled back cushion give this model its all-round cosiness and superior comfort.

## TECHNICAL INFORMATION

- · Crowned reflex fully reversible seat cushions
- · Piping detail to arms, cushions and outside backs
- · Serpentine sprung seat
- · Lined springs and back webbing
- · Alternative coloured piping
- •15 year frame and spring guarantee