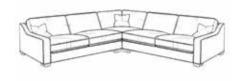

W2510mm D1830mm H930mm

**CHAISE END SOFA (LEFT)** 

**CORNER SOFA** 

W2670mm D2670mm H930mm

**CHAISE END SOFA (RIGHT)** 

W2510mm D1830mm H930mm

**LOVESEAT** 

W1200mm D1020mm H930mm