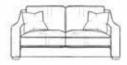

**FOOTSTOOL** 

W1020mm D860mm H460mm

**ARMCHAIR** 

W860mm D1020mm H930mm

**2 SEATER SOFA** 

W1780mm D1020mm H930mm

**3 SEATER SOFA** 

W2040mm D1020mm H930mm