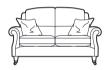

frame quarantee

**SOFAS & CHAIRS** 

LARGE TWO SEATER SOFA H 102cm W 208cm D 106cm SH 54cm SW 164cm SD 55cm AH 68cm

TWO SEATER SOFA H 102cm W 153cm D 106cm SH 54cm SW 109cm SD 55cm AH 68cm

CHAIR H 102cm W 94cm D 106cm SH 54cm SW 50cm SD 55cm AH 68cm

CHAIR POWERED FOOTREST H102cm W 94cm D106cm SH 54cm SW 50cm SD 55cm AH 68cm FULL RECLINE 150cm

AVAILABLE IN LEATHER OR FABRIC

5 YEAR MOTOR AND MECHANSIM GUARANTEE ON MOTION PIECES

| SEAT INTERIORS |
|----------------|
| BACK INTERIORS |
| WOOD FINISH    |
| CASTORS        |