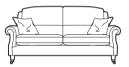

frame quarantee

**SOFAS & CHAIRS** 

LARGE TWO SEATER SOFA H 102cm W 208cm D 106cm SH 54cm SW 164cm SD 55cm AH 68cm

TWO SEATER SOFA H 102cm W 153cm D 106cm SH 54cm SW 109cm SD 55cm AH 68cm

CHAIR H 102cm W 94cm D 106cm SH 54cm SW 50cm SD 55cm AH 68cm