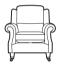

frame quarantee

**SOFAS & CHAIRS** 

LARGE TWO SEATER SOFA H 102cm W 208cm D 106cm SH 54cm SW 164cm SD 55cm AH 68cm

TWO SEATER SOFA H 102cm W 153cm D 106cm SH 54cm SW 109cm SD 55cm AH 68cm

CHAIR H 102cm W 94cm D 106cm SH 54cm SW 50cm SD 55cm AH 68cm

CHAIR POWERED FOOTREST H102cm W 94cm D106cm SH 54cm SW 50cm SD 55cm AH 68cm FULL RECLINE 150cm

AVAILABLE IN LEATHER OR FABRIC

5 YEAR MOTOR AND MECHANSIM GUARANTEE ON MOTION PIECES

| SEAT INTERIORS |
|----------------|
| BACK INTERIORS |
| WOOD FINISH    |
| CASTORS        |