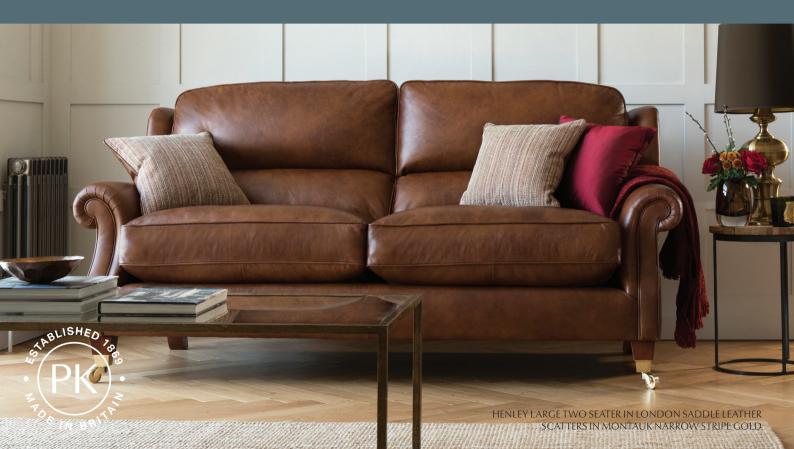

## Henley

A timeless collection, the Henley offers high backs and classic detailing. It's serpertine springs, elasticated webbed back support and deep fibre filled cushions ensures wonderful posture and support, taking you to the height of comfort

This elegant collection is handmade by our expert craftsman using our latest innovation in premium comfort technology. Available in soft touch fabrics or fine leathers.

Available as a standard and powered footrest chair, large or standard two seater. Includes two scatter cushions.

frame quarantee

**SOFAS & CHAIRS** 

LARGE TWO SEATER SOFA H 102cm W 208cm D 106cm SH 54cm SW 164cm SD 55cm AH 68cm

TWO SEATER SOFA H 102cm W 153cm D 106cm SH 54cm SW 109cm SD 55cm AH 68cm

CHAIR H 102cm W 94cm D 106cm SH 54cm SW 50cm SD 55cm AH 68cm