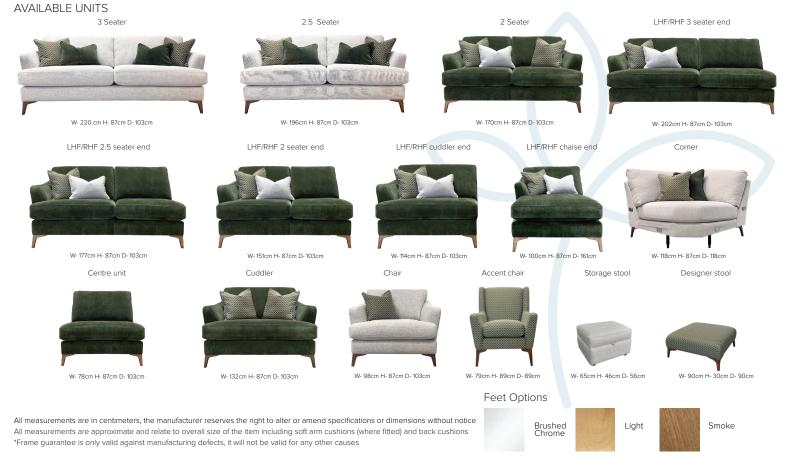

## KEY FEATURES:

Removable arms for easy delivery

- Fully reversible premium foam seat cushions with fibre wrap
- Hollow pocketed fibre constructed back cushions
  Seats sprung by high gauge serpentine springs
  Backs fully supported by elasticated tensioned webbing
- Available with solid wood feet in Smoke or Light finishes
   Aslo available with Brushed Chrome Metal feet
- Feather filled scatter cushions and bolsters
- Frames constructed from hardwood rails and high density particle board
   Frames carry a 25 year guarantee\*