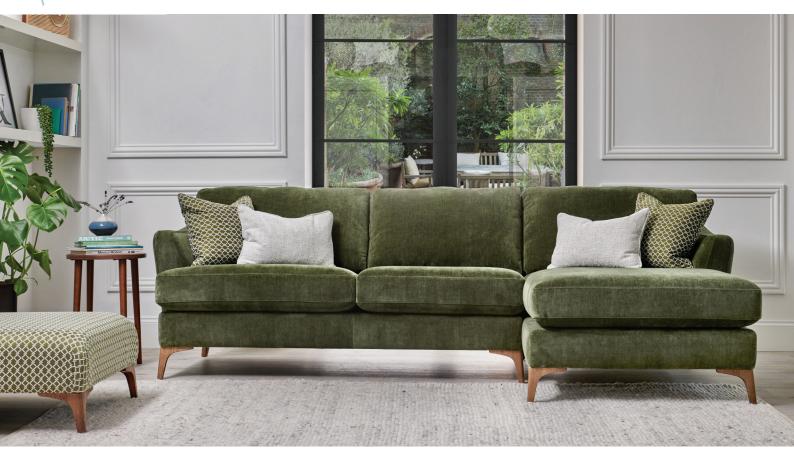

## Hansson

Image shows Left Hand Facing 2.5 seater with a Right Hand Facing Chaise in Manhattan Conifer with Smoke wood feet