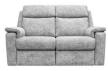

Cover photo shown in: Stingray Charcoal

Margan

- Clean, crisp lines and distinctive back cushion detailing. Ellis embodies a modern, timeless style.
- Stylish sweeping arms with soft indulgent arm pads cradle the luxurious deep seats.
- For ultimate comfort, Ellis offers the option of an additional headrest and lumbar support for tailored comfort on power units.
- Handy storage footstool option available.
- Premium foam arm pads offer additional comfort.
- Contrast stitching option available on selected leathers.
- Choose from a range of beautiful fabrics and leathers to suit your style.

**Small Double Recliner Sofa** (Manual/Power)

**Recliner Armchair** (Manual/Power)

(LHF/RHF)(Manual/Power)

**Curved Corner Unit** 

**Footstool** 

Large Double Recliner Sofa with Headrest & Lumbar (Power)

**Small Double Recliner Sofa** with Headrest & Lumbar