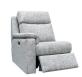

# Ellis

Ellis Cover photo shown in: Cambridge Chalk ngisəbnalqg@ (O) ngisəbnalqg@ 4 @designbygplan B gplan.co.uk/be-inspired MEB www.gplan.co.uk Storage Footstool 710/28.0 0.22/098 d.01/024 Footstool 560/22.0 2.01/024 5.02/028 Curved Corner Unit 5.11/092 (front) 8.02/052 8.69/0771 5.24/0211 1070/42.3 6.62/088 8.02\088 5.02/028 5.25/028 8.14/0301 1070/42.3 tinU aaslmnA 8.61/002 8.61/002 8.02/088 5.02/028 8.14/0901 1070/42.3 Armless Curved Unit Small Recliner Unit with Headrest & Lumbar (LHF/RHF)(Power) 5.02/028 1070/42.3 £.£\08 5.62/062 8.02/088 2.65\028 8.14/0301 Small Recliner Unit (LHF/RHF)(Manual/Power) 5.02\028 £.£\08 5.62\068 8.02\088 2.65\028 8.14/0301 £.24\070£ Small Unit (LHF/RHF) 5.62/092 8.02/088 5.02/028 2.65/028 8.14/0301 1070/42.3 Large Double Recliner Sofa with Headrest & Lumbar (Power) 1070/42.3 8.8\08 1480/58.3 8.02\088 5.02/028 8.87\0002 8.14/0301 Large Double Recliner Sofa (Manual/Power) 8.14/0301 £.£\08 1480/58.3 8.02/088 5.02/028 8.87\0002 1070/42.3 Large Sofa 1480/58.3 8.02\088 5.02\028 8.87\0002 8.L4\030L 1070/42.3 with Headrest & Lumbar (Power) Small Double Recliner Sofa (Manual/Power) Small Double Recliner Sofa 8.8\08 2.94/0811 8.02\088 5.02\028 0.73\00TL 8.L4\030L 1070/42.3 5.02/028 0.78\00TL 8.14/0301 8.8\08 2.94/0811 8.02/088 1070/42.3 5.02/028 Recliner Armchair with Headrest & Lumbar (Power) £.£\08 0.61/084 8.02/088 5.02/028 £.65\0001 8.14/0901 1070/42.3 0.61\084 0.61\084 8.02\20.8 8.02\20.8 5.02/20.5 £.65\0001 8.14/0301 8.14/0301 1070/42.3 1070/42.3 Armchair Recliner Armchair 8.8\08 səhəni/mm ni snoiznəmib JJA Clearance needed for full recline Seat Depth Seat Height Seat Width a M Н