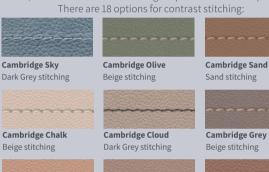

## Contrast stitching options

Contrast stitching will appear on seat cushions, back cushions, front borders, and arms. Contrast stitching is optional for leather pieces only.

**Cambridge Earth** Sand stitching

Cambridge Petrol Blue Dark Grey stitching

Cambridge Buffalo

Sand stitching

Cambridge Black Dark Grey stitching

**Cambridge Putty** 

Cambridge Conker

Sand stitching

Beige stitching

 $\label{eq:maincover} \textbf{Main cover and contrast stitching options can't be swapped.} \\ \textbf{If contrast stitching is not selected, the furniture will be supplied with self-coloured stitching.} \\$ 

Dark Grey stitching