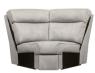

# Ellis

Ellis Cover photo shown in: Cambridge Chalk ngisəbnalqg@ (O) ngisəbnalqg@ 4 @designbygplan B gplan.co.uk/be-inspired MEB www.gplan.co.uk Storage Footstool 710/28.0 0.22/098 d.01/024 Footstool 560/22.0 2.01/024 5.02/028 Curved Corner Unit 5.11/092 (front) 8.02/052 8.69/0771 5.24/0211 1070/42.3 6.62/088 8.02\088 5.02/028 5.25/028 8.14/0301 1070/42.3 tinU aaslmnA 8.61/002 8.61/002 8.02/088 5.02/028 8.14/0901 1070/42.3 Armless Curved Unit Small Recliner Unit with Headrest & Lumbar (LHF/RHF)(Power) 5.02/028 1070/42.3 £.£\08 5.62/062 8.02/088 2.65\028 8.14/0301 Small Recliner Unit (LHF/RHF)(Manual/Power) 5.02\028 £.£\08 5.62\068 8.02\088 2.65\028 8.14/0301 £.24\070£ Small Unit (LHF/RHF) 5.62/092 8.02/088 5.02/028 2.65/028 8.14/0301 1070/42.3 Large Double Recliner Sofa with Headrest & Lumbar (Power) 1070/42.3 8.8\08 1480/58.3 8.02\088 5.02/028 8.87\0002 8.14/0301 Large Double Recliner Sofa (Manual/Power) 8.14/0301 £.£\08 1480/58.3 8.02/088 5.02/028 8.87\0002 1070/42.3 Large Sofa 1480/58.3 8.02\088 5.02\028 8.87\0002 8.L4\030L 1070/42.3 with Headrest & Lumbar (Power) Small Double Recliner Sofa (Manual/Power) Small Double Recliner Sofa 8.8\08 2.94/0811 8.02\088 5.02\028 0.73\00TL 8.L4\030L 1070/42.3 5.02/028 0.78\00TL 8.14/0301 8.8\08 2.94/0811 8.02/088 1070/42.3 5.02/028 Recliner Armchair with Headrest & Lumbar (Power) £.£\08 0.61/084 8.02/088 5.02/028 £.65\0001 8.14/0901 1070/42.3 0.61\084 0.61\084 8.02\20.8 8.02\20.8 5.02/20.5 £.65\0001 8.14/0301 8.14/0301 1070/42.3 1070/42.3 Armchair Recliner Armchair 8.8\08 səhəni/mm ni snoiznəmib JJA Clearance needed for full recline Seat Depth Seat Height Seat Width a M Н

### PRODUCT RANGE

**Large Sofa** 

**Small Sofa** 

Armchair

**Small Unit** 

**Armless Curved Unit** 

**Armless Unit** 

Large Double Recliner Sofa (Manual/Power)