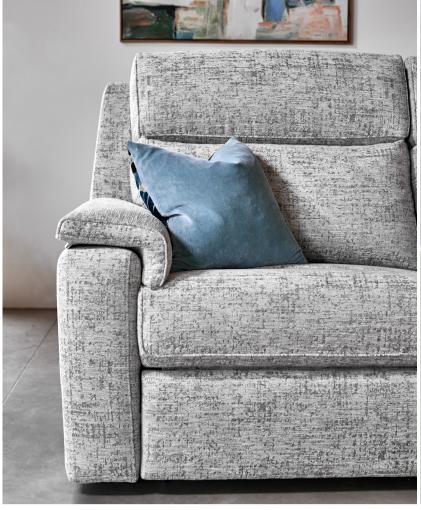

Cover photo shown in: Stingray Charcoal

Margan

- Clean, crisp lines and distinctive back cushion detailing. Ellis embodies a modern, timeless style.
- Stylish sweeping arms with soft indulgent arm pads cradle the luxurious deep seats.
- For ultimate comfort, Ellis offers the option of an additional headrest and lumbar support for tailored comfort on power units.
- Handy storage footstool option available.
- Premium foam arm pads offer additional comfort.
- Contrast stitching option available on selected leathers.
- Choose from a range of beautiful fabrics and leathers to suit your style.

# Function

- Versatile by nature. With modular options, you can build your perfect combination creating a bespoke sofa for your
- Recliner options are available across the range in manual and power, along with the choice of left or right-hand facing (LHF/ RHF) modular units.
- All power recliner options come with touch buttons and a USB charging port as standard.
- Recliners, modular options, and curved sofas are supplied in sections for ease of delivery.
- Recliner furniture is supplied on fixed feet only.
- Metal castors are available as a free option on static furniture only.
- Handcrafted in the UK with a 25-year timber frame and frame construction guarantee.