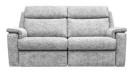

Cover photo shown in: Stingray Charcoal

Margan

- Clean, crisp lines and distinctive back cushion detailing. Ellis embodies a modern, timeless style.
- Stylish sweeping arms with soft indulgent arm pads cradle the luxurious deep seats.
- For ultimate comfort, Ellis offers the option of an additional headrest and lumbar support for tailored comfort on power units.
- Handy storage footstool option available.
- Premium foam arm pads offer additional comfort.
- Contrast stitching option available on selected leathers.
- Choose from a range of beautiful fabrics and leathers to suit your style.

### PRODUCT RANGE

**Large Sofa** 

**Small Sofa** 

Armchair

**Small Unit** 

**Armless Curved Unit** 

**Armless Unit** 

Large Double Recliner Sofa (Manual/Power)