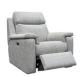

Cover photo shown in: Stingray Charcoal

Margan

- Clean, crisp lines and distinctive back cushion detailing. Ellis embodies a modern, timeless style.
- Stylish sweeping arms with soft indulgent arm pads cradle the luxurious deep seats.
- For ultimate comfort, Ellis offers the option of an additional headrest and lumbar support for tailored comfort on power units.
- Handy storage footstool option available.
- Premium foam arm pads offer additional comfort.
- Contrast stitching option available on selected leathers.
- Choose from a range of beautiful fabrics and leathers to suit your style.