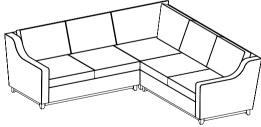

erpentine springs, solid steel clips and the finest quality foam grades are used to ensure superior comfort and durability. And with an extensive range of beautiful fabrics and colours to choose from you will be spoilt for choice.

#### **TECHNICAL INFORMATION**

- Solid timber plinth
- · Crowned reflex fully reversible seat cushions
- Piping detail to arms, cushions and outside backs
- · Serpentine sprung seat
- · Lined springs and back webbing
- · Alternative coloured piping
- $\cdot$  15 year frame and spring guarantee





**3 SEATER SOFA** 

W2040mm D1020mm H930mm



**2 SEATER SOFA** 

W1780mm D1020mm H930mm



**CHAISE END SOFA** 

W2510mm D1830mm H930mm



**2 SCATTER CUSHIONS** 

W500mm H500mm



## SMALL FOOTSTOOL

W860mm D1020mm H930mm



LARGE FOOTSTOOL

W860mm D1020mm H930mm



## **CORNER SOFA**

W2670mm D2670mm H930mm



### **ARMCHAIR**

W860mm D1020mm H930mm



HANDMADE IN BRITAIN