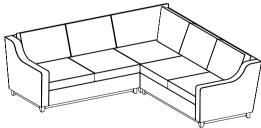

to make our furniture collections. Steel serpentine springs, solid steel clips and the finest quality foam grades are used to ensure superior comfort and durability. And with an extensive range of beautiful fabrics and colours to choose from you will be spoilt for choice.

#### **TECHNICAL INFORMATION**

- Solid timber plinth
- · Crowned reflex fully reversible seat cushions
- Piping detail to arms, cushions and outside backs
- · Serpentine sprung seat
- · Lined springs and back webbing
- · Alternative coloured piping
- $\cdot$  15 year frame and spring guarantee





**3 SEATER SOFA** 

W2040mm D1020mm H930mm



**2 SEATER SOFA** 

W1780mm D1020mm H930mm



**CHAISE END SOFA** 

W2510mm D1830mm H930mm



**2 SCATTER CUSHIONS** 

W500mm H500mm



## SMALL FOOTSTOOL

W860mm D1020mm H930mm



LARGE FOOTSTOOL

W860mm D1020mm H930mm



## **CORNER SOFA**

W2670mm D2670mm H930mm



### **ARMCHAIR**

W860mm D1020mm H930mm



HANDMADE IN BRITAIN