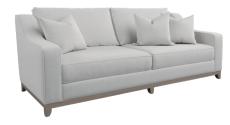

**3 SEATER SOFA** 

W2040mm D1020mm H930mm

**2 SEATER SOFA** 

W1780mm D1020mm H930mm

**CHAISE END SOFA** 

W2510mm D1830mm H930mm

**2 SCATTER CUSHIONS** 

W500mm H500mm