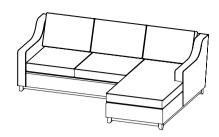

**3 SEATER SOFA** 

W2040mm D1020mm H930mm

**2 SEATER SOFA** 

W1780mm D1020mm H930mm

**CHAISE END SOFA** 

W2510mm D1830mm H930mm

**2 SCATTER CUSHIONS** 

W500mm H500mm