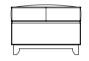

## SMALL FOOTSTOOL

W860mm D1020mm H930mm

LARGE FOOTSTOOL

W860mm D1020mm H930mm