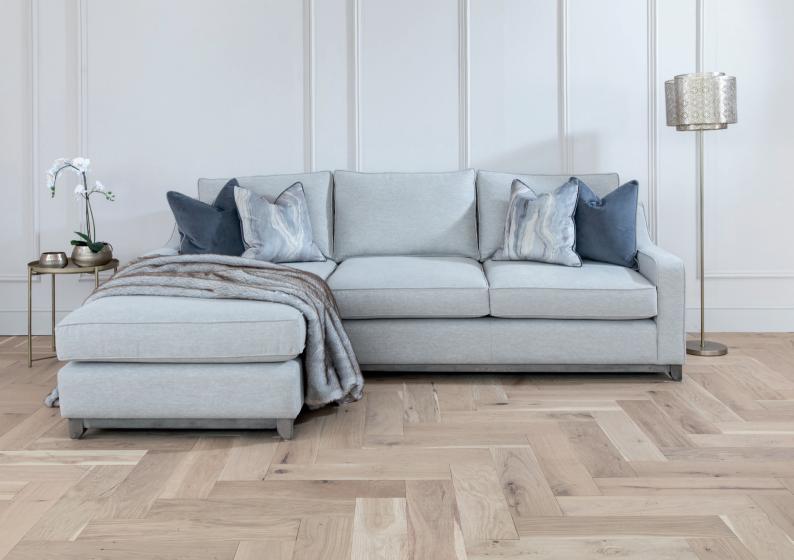

# Georgia

From the elegance of the sloped arms to the contemporary show wood leg, the sumptuous reflex foam seat and fibre filled back cushion give this model its all-round cosiness and superior comfort.

#### **TECHNICAL INFORMATION**

- Solid timber plinth
- · Crowned reflex fully reversible seat cushions
- Piping detail to arms, cushions and outside backs
- · Serpentine sprung seat
- · Lined springs and back webbing
- · Alternative coloured piping
- $\cdot$  15 year frame and spring guarantee

## **CORNER SOFA**

W2670mm D2670mm H930mm