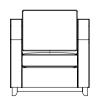

inest quality foam grades are used to ensure superior comfort and durability. And with an extensive range of beautiful fabrics and colours to choose from you will be spoilt for choice.

#### **TECHNICAL INFORMATION**

- Solid timber plinth
- · Crowned reflex fully reversible seat cushions
- Piping detail to arms, cushions and outside backs
- · Serpentine sprung seat
- · Lined springs and back webbing
- · Alternative coloured piping
- $\cdot$  15 year frame and spring guarantee





**3 SEATER SOFA** 

W2040mm D1020mm H930mm



**2 SEATER SOFA** 

W1780mm D1020mm H930mm



**CHAISE END SOFA** 

W2510mm D1830mm H930mm



**2 SCATTER CUSHIONS** 

W500mm H500mm



## SMALL FOOTSTOOL

W860mm D1020mm H930mm



LARGE FOOTSTOOL

W860mm D1020mm H930mm



## **CORNER SOFA**

W2670mm D2670mm H930mm



### **ARMCHAIR**

W860mm D1020mm H930mm



HANDMADE IN BRITAIN