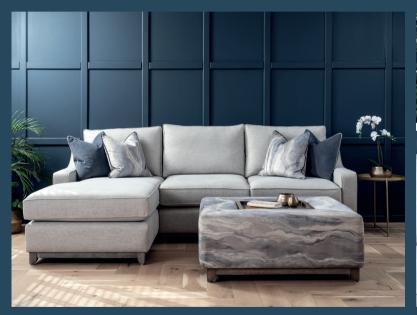

# Georgia

From the elegance of the sloped arms to the contemporary show wood leg, the sumptuous reflex foam seat and fibre filled back cushion give this model its all-round cosiness and superior comfort.

**3 SEATER SOFA** 

W2040mm D1020mm H930mm

**2 SEATER SOFA** 

W1780mm D1020mm H930mm

**CHAISE END SOFA** 

W2510mm D1830mm H930mm

**2 SCATTER CUSHIONS** 

W500mm H500mm