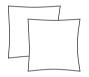

**3 SEATER SOFA** 

W2040mm D1020mm H930mm

**2 SEATER SOFA** 

W1780mm D1020mm H930mm

**CHAISE END SOFA** 

W2510mm D1830mm H930mm

**2 SCATTER CUSHIONS** 

W500mm H500mm