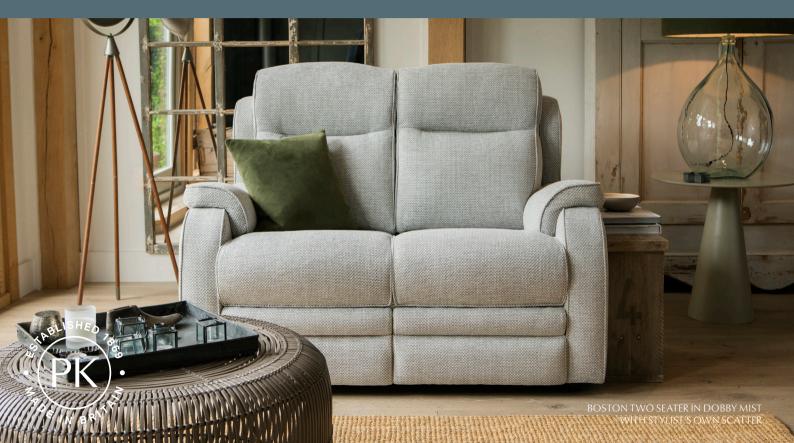

# Boston

The Boston range provides the ultimate relaxation. Featuring a high back, and supportive seating, with an option of a static or electronic reclining system. This range combines small compact proportions with neatly tailored details.

The Boston is handmade in Britain by our expert craftsman, and includes a stainless steel USB charging port on power recliner models. Available as a three seater sofa, large two seater sofa, two seater sofa, or armchair.