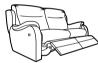

### SOFAS & CHAIR

THREE SEATER SOFA H100cm W192cm D100cm SH 50cm SW 147cm SD 53cm AH 65cm

THREE SEATER RECLINER SOFA Manual Recliner Available H 100cm W 192cm D 100cm SH 50cm SW 147cm SD 53cm AH 65cm FULL RECLINE 164cm