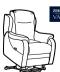

# Parker Knoll

# Boston

The Boston range provides the ultimate relaxation. Featuring a high back, and supportive seating, with an option of a static or electronic reclining system. This range combines small compact proportions with neatly tailored details.

The Boston is handmade in Britain by our expert craftsman, and includes a stainless steel USB charging port on power recliner models. Available as a three seater sofa, large two seater sofa, two seater sofa, or armchair.



pinterest.com/ParkerKnoll instagram.com/ParkerKnoll facebook.com/ParkeKnollUpholsteryLtd

### SOFAS & CHAIR



THREE SEATER SOFA H100cm W192cm D100cm SH 50cm SW 147cm SD 53cm AH 65cm



THREE SEATER RECLINER SOFA Manual Recliner Available H 100cm W 192cm D 100cm SH 50cm SW 147cm SD 53cm AH 65cm FULL RECLINE 164cm



H 102cm W 87cm D 100cm SH 50cm SW 44cm SD 53cm AH 65cm FULL RECLINE 163cm

### \*CASTORS ONLY ON RISE & RECLINE



LARGE TWO SEATER SOFA H100cm W192cm D100cm SH 50cm SW 147cm SD 53cm AH 65cm



LARGE TWO SEATER RECLINER SOFA Manual Recliner Available H100cm W192cm D100cm SH 50cm SW 147cm SD 53cm AH 65cm FULL RECLINE 164cm





TWO SEATER SOFA H 100cm W 140cm D 100cm SH 50cm SW 95cm SD 53cm AH 65cm



TWO SEATER RECLINER SOFA Manual Recliner Available H100cm W140cm D100cm SH 50cm SW 95cm SD 53cm AH 65cm EULL RECLINE 164cm



CHAIR H100cm W 89cm D100cm SH 50cm SW 44cm SD 53cm AH 65cm



CHAIR H100cm W 89cm D100cm Manual Recliner Available SH 50cm SW 44cm SD 53cm AH 65cm FULL RECLINE 164cm

|                | standard | OPTION   |
|----------------|----------|----------|
| SEAT INTERIORS |