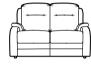

# Boston

The Boston range provides the ultimate relaxation. Featuring a high back, and supportive seating, with an option of a static or electronic reclining system. This range combines small compact proportions with neatly tailored details.

The Boston is handmade in Britain by our expert craftsman, and includes a stainless steel USB charging port on power recliner models. Available as a three seater sofa, large two seater sofa, two seater sofa, or armchair.

### SOFAS & CHAIR

THREE SEATER SOFA H100cm W192cm D100cm SH 50cm SW 147cm SD 53cm AH 65cm

THREE SEATER RECLINER SOFA Manual Recliner Available H 100cm W 192cm D 100cm SH 50cm SW 147cm SD 53cm AH 65cm FULL RECLINE 164cm