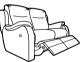

### SOFAS & CHAIR

THREE SEATER SOFA H100cm W192cm D100cm SH 50cm SW 147cm SD 53cm AH 65cm

THREE SEATER RECLINER SOFA Manual Recliner Available H 100cm W 192cm D 100cm SH 50cm SW 147cm SD 53cm AH 65cm FULL RECLINE 164cm

H 102cm W 87cm D 100cm SH 50cm SW 44cm SD 53cm AH 65cm FULL RECLINE 163cm

TWO SEATER SOFA H 100cm W 140cm D 100cm SH 50cm SW 95cm SD 53cm AH 65cm

TWO SEATER RECLINER SOFA Manual Recliner Available H100cm W140cm D100cm SH 50cm SW 95cm SD 53cm AH 65cm EULL RECLINE 164cm

CHAIR H100cm W 89cm D100cm SH 50cm SW 44cm SD 53cm AH 65cm

CHAIR H100cm W 89cm D100cm Manual Recliner Available SH 50cm SW 44cm SD 53cm AH 65cm FULL RECLINE 164cm

|                | standard | OPTION   |
|----------------|----------|----------|
| SEAT INTERIORS | FOAM     |          |
| BACK INTERIORS | FIBRE    |          |
| FEET           | GLIDES   | CASTORS* |