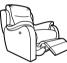

TWO SEATER SOFA H 100cm W 140cm D 100cm SH 50cm SW 95cm SD 53cm AH 65cm

TWO SEATER RECLINER SOFA Manual Recliner Available H100cm W140cm D100cm SH 50cm SW 95cm SD 53cm AH 65cm EULL RECLINE 164cm

CHAIR H100cm W 89cm D100cm SH 50cm SW 44cm SD 53cm AH 65cm

CHAIR H100cm W 89cm D100cm Manual Recliner Available SH 50cm SW 44cm SD 53cm AH 65cm FULL RECLINE 164cm

|                | standard | OPTION   |
|----------------|----------|----------|
| SEAT INTERIORS | FOAM     |          |
| BACK INTERIORS | FIBRE    |          |
| FEET           | GLIDES   | CASTORS* |