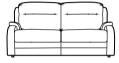

### SOFAS & CHAIR

THREE SEATER SOFA H100cm W192cm D100cm SH 50cm SW 147cm SD 53cm AH 65cm

THREE SEATER RECLINER SOFA Manual Recliner Available H 100cm W 192cm D 100cm SH 50cm SW 147cm SD 53cm AH 65cm FULL RECLINE 164cm