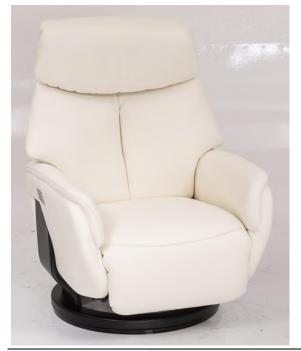

HJORT KNUDSEN

Model: 4674

|                       |          | MANUAL                         |                                |                                | ELECTRIC                              |                                |                                |
|-----------------------|----------|--------------------------------|--------------------------------|--------------------------------|---------------------------------------|--------------------------------|--------------------------------|
| Measurements          |          | W H D SD SH<br>74 107 85 52 46 | W H D SD SH<br>74 110 85 52 48 | W H D SD SH<br>78 114 87 54 50 | W H D SD SH<br><b>74 107 85 52 46</b> | W H D SD SH<br>74 110 85 52 48 | W H D SD SH<br>78 114 87 54 50 |
| Description           |          | Small chair                    | Medium chair                   | Large chair                    | Small chair                           | Medium chair                   | Large chair                    |
|                       |          | manual function                | manual function                | manual function                | motor function                        | motor function                 | motor function                 |
| Item type             |          | SFM                            | MFM                            | LFM                            | SFEL                                  | MFEL                           | LFEL                           |
| <u>Leather groups</u> |          |                                |                                |                                |                                       |                                |                                |
| Anilux                | all over |                                |                                |                                |                                       | ,                              |                                |
| Wax Anilin            | all over |                                |                                |                                |                                       |                                |                                |
| Semi                  | all over | -                              |                                |                                |                                       |                                |                                |
| Semi                  | split    |                                |                                |                                |                                       |                                |                                |
| Soleda                | all over |                                |                                |                                |                                       |                                |                                |
| Madras                | split    |                                |                                |                                |                                       |                                |                                |
| Fabric groups         |          |                                |                                |                                |                                       |                                |                                |
| Group                 | 1        |                                |                                |                                |                                       |                                |                                |
| Group                 | 2        |                                |                                |                                |                                       |                                |                                |
| Group                 | 3        |                                |                                |                                |                                       |                                |                                |
| Group                 | 4        |                                |                                |                                |                                       |                                |                                |
| Group                 | 5        |                                | -                              | ~                              |                                       | S                              |                                |
| Types of additions    |          |                                |                                |                                |                                       |                                |                                |