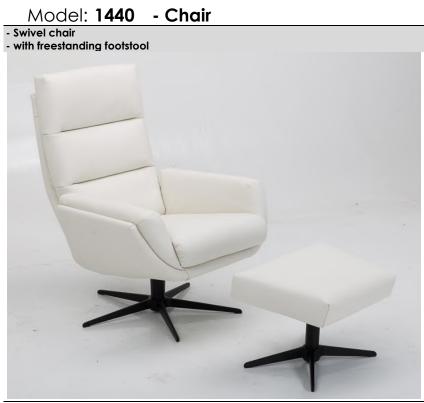

| Measurements             |             | W H D SD SH<br>81 104 90 55 50 |        |             |             |  |
|--------------------------|-------------|--------------------------------|--------|-------------|-------------|--|
| Description<br>Item type |             | Chair                          | Chair  | Chair       | Chair       |  |
|                          |             | Base A                         | Base B | Base C<br>C | Base D<br>D |  |
|                          |             |                                |        |             |             |  |
| Leather grou             | <u>ups</u>  |                                |        |             |             |  |
| Anilux                   | all over    |                                |        |             | -